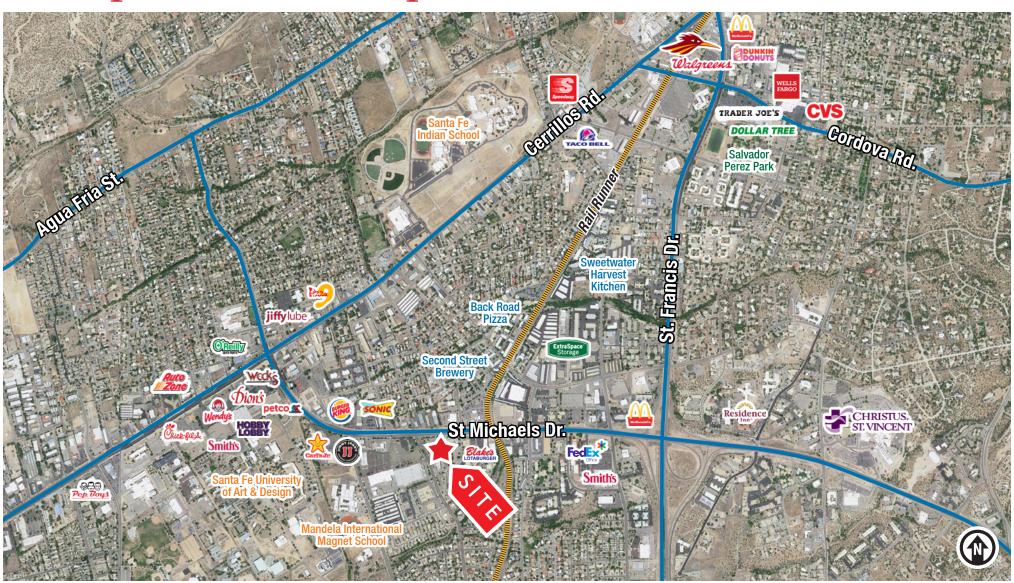

### HIGHLY VISIBLE LOCATION IN THE HEART OF SANTA FE



1234 St. Michaels Dr.

#### LEASE RATE

\$17.00/SF Full Service

#### **AVAILABLE**

■ ±8,018 SF

#### PROPERTY HIGHLIGHTS

- Newly remodeled choose your own flooring
- Multiple offices & large reception area
- Located on second level of Bank of America - stair and elevator access
- Flex space: ±1,800 SF of open area included
- Natural light: Lots of windows and skylights
- Plenty of parking
- Full kitchen
- Excellent central location



**N** SunVista 418 Cerrillos Rd. | Suite 11 | Santa Fe, NM 87501 505 988 8081 sunvista.com If in V 156



FOR MORE INFORMATION:

Carlos Garcia carlos@sunvista.com 505 670 3181

### HIGHLY VISIBLE LOCATION IN THE HEART OF SANTA FE



Na SunVista 505 988 8081 sunvista.com

NO GUARANTEE, WARRANTY OR REPRESENTATION ABOUT IT. IT IS YOUR RESPONSIBILITY TO INDEPENDENTLY CONFIRM ITS ACCURACY AND COMPLETENESS. ANY PROJECTION, OPINION, ASSUMPTION OR ESTIMATED USES ARE FOR EXAMPLE ONLY AND DO NOT REPRESENT THE CURRENT OR FUTURE PERFORMANCE OF THE PROPERTY. THE VALUE OF THIS TRANSACTION TO YOU DEPENDS ON MANY FACTORS WHICH SHOULD BE EVALUATED BY YOUR TAX, FINANCIAL, AND LEGAL COUNSEL. YOU AND YOUR COUNSEL SHOULD CONDUCT A CAREFUL INDEPENDENT INVESTIGATION OF THE PROPERTY TO DETERMINE THAT IT IS SUITABLE TO YOUR NEEDS.

FOR MORE INFORMATION:

Carlos Garcia carlos@sunvista.com 505 670 3181

### HIGHLY VISIBLE LOCATION IN THE HEART OF SANTA FE







NO GUARANTEE, WARRANTY OR REPRESENTATION ABOUT IT. IT IS YOUR RESPONSIBILITY TO I