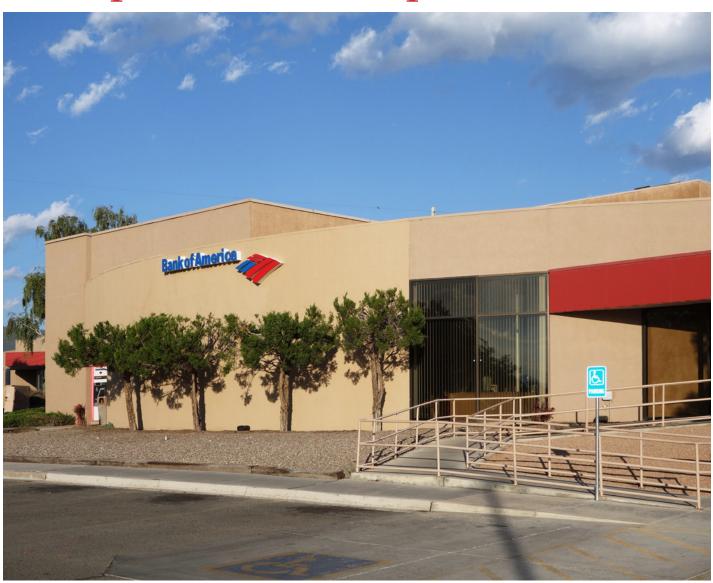

### HIGHLY VISIBLE LOCATION IN THE HEART OF SANTA FE

1234 St. Michaels Dr.

#### PROPERTY HIGHLIGHTS

- Newly remodeled choose your own flooring
- Multiple offices & large reception area
- Located on second level of Bank of America - stair and elevator access
- Flex space: ±1,800 SF of open area included
- Natural light: Lots of windows and skylights
- Plenty of parking
- Full kitchen
- Excellent central location