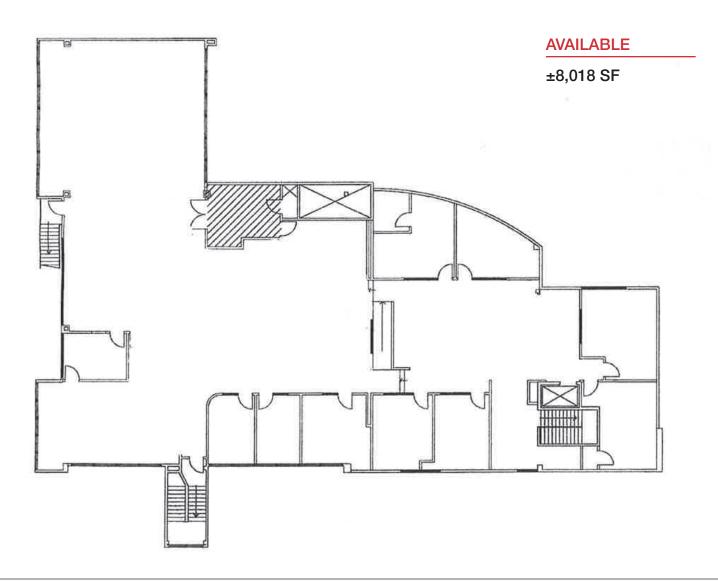

#### **AVAILABLE**

■ ±8,018 SF

#### PROPERTY HIGHLIGHTS

- Newly remodeled choose your own flooring
- Multiple offices & large reception area
- Located on second level of Bank of America - stair and elevator access
- Flex space: ±1,800 SF of open area included
- Natural light: Lots of windows and skylights
- Plenty of parking
- Full kitchen
- Excellent central location