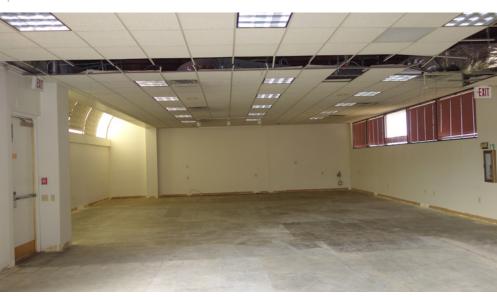

#### PROPERTY HIGHLIGHTS

- Newly remodeled choose your own flooring
- Multiple offices & large reception area
- Located on second level of Bank of America - stair and elevator access
- Flex space: ±1,800 SF of open area included
- Natural light: Lots of windows and skylights
- Plenty of parking
- Full kitchen
- Excellent central location