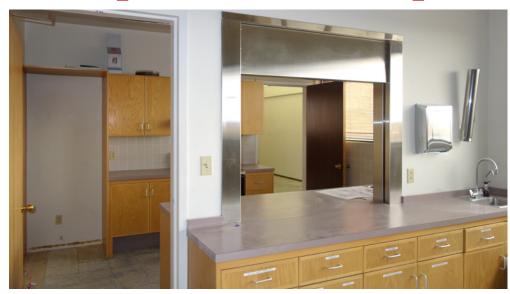

#### PROPERTY HIGHLIGHTS

- Newly remodeled choose your own flooring
- Multiple offices & large reception area
- Located on second level of Bank of America - stair and elevator access
- Flex space: ±1,800 SF of open area included
- Natural light: Lots of windows and skylights
- Plenty of parking
- Full kitchen
- Excellent central location