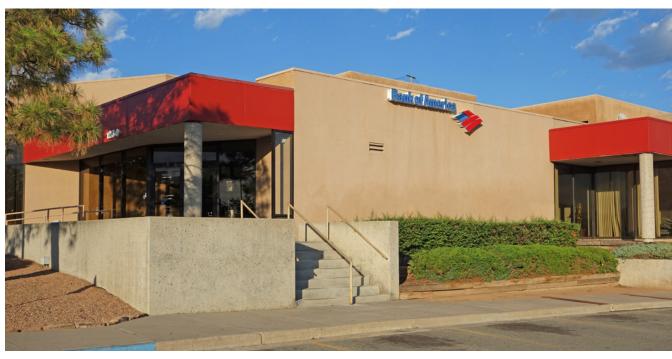

### HIGHLY VISIBLE LOCATION IN THE HEART OF SANTA FE

1234 St. Michaels Dr.

#### PROPERTY HIGHLIGHTS

- Newly remodeled choose your own flooring
- Multiple offices & large reception area
- Located on second level of Bank of America - stair and elevator access
- Flex space: ±1,800 SF of open area included
- Natural light: Lots of windows and skylights
- Plenty of parking
- Full kitchen
- Excellent central location