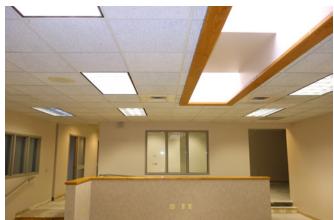

#### PROPERTY HIGHLIGHTS

- Newly remodeled choose your own flooring
- Multiple offices & large reception area
- Located on second level of Bank of America - stair and elevator access
- Flex space: ±1,800 SF of open area included
- Natural light: Lots of windows and skylights
- Plenty of parking
- Full kitchen
- Excellent central location