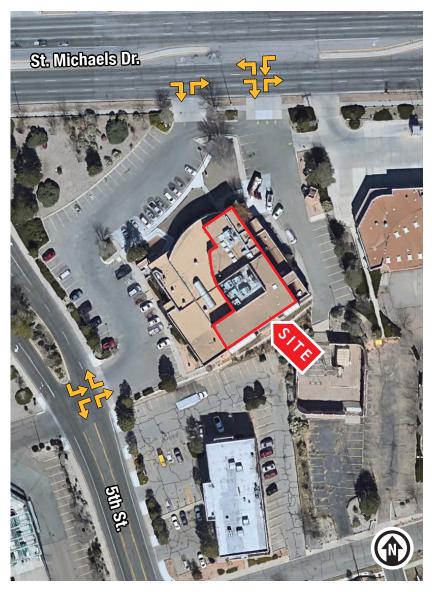

### HIGHLY VISIBLE LOCATION IN THE HEART OF SANTA FE

1234 St. Michaels Dr.

#### PROPERTY HIGHLIGHTS

- Newly remodeled choose your own flooring
- Multiple offices & large reception area
- Located on second level of Bank of America - stair and elevator access
- Flex space: ±1,800 SF of open area included
- Natural light: Lots of windows and skylights
- Plenty of parking
- Full kitchen
- Excellent central location