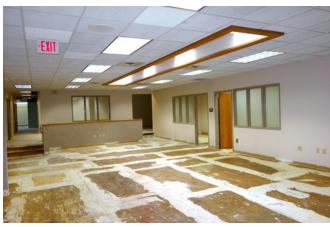

#### PROPERTY HIGHLIGHTS

- Newly remodeled choose your own flooring
- Multiple offices & large reception area
- Located on second level of Bank of America - stair and elevator access
- Flex space: ±1,800 SF of open area included
- Natural light: Lots of windows and skylights
- Plenty of parking
- Full kitchen
- Excellent central location