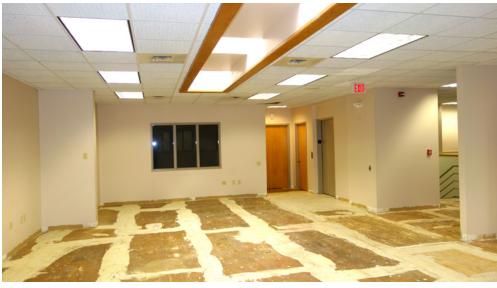

#### PROPERTY HIGHLIGHTS

- Newly remodeled choose your own flooring
- Multiple offices & large reception area
- Located on second level of Bank of America - stair and elevator access
- Flex space: ±1,800 SF of open area included
- Natural light: Lots of windows and skylights
- Plenty of parking
- Full kitchen
- Excellent central location