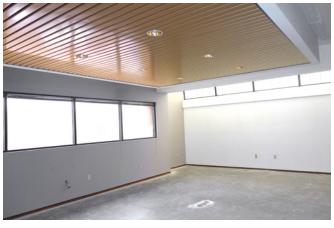

#### PROPERTY HIGHLIGHTS

- Newly remodeled choose your own flooring
- Multiple offices & large reception area
- Located on second level of Bank of America - stair and elevator access
- Flex space: ±1,800 SF of open area included
- Natural light: Lots of windows and skylights
- Plenty of parking
- Full kitchen
- Excellent central location