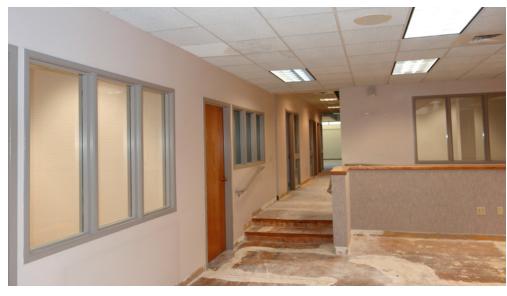

#### PROPERTY HIGHLIGHTS

- Newly remodeled choose your own flooring
- Multiple offices & large reception area
- Located on second level of Bank of America - stair and elevator access
- Flex space: ±1,800 SF of open area included
- Natural light: Lots of windows and skylights
- Plenty of parking
- Full kitchen
- Excellent central location