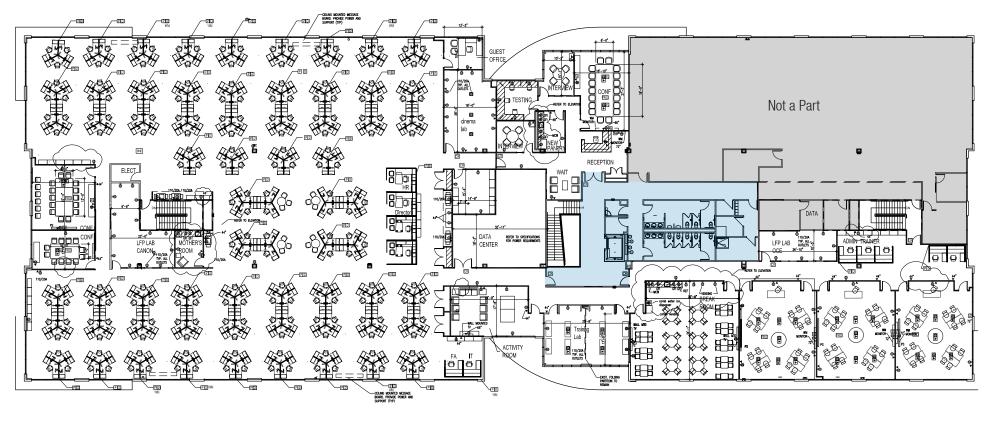

# North I-25 Submarket Office Space

±15,000 TO 33,682 SQUARE FEET AVAILABLE

4041 Jefferson Plaza NE | Albuquerque, NM 87109

FLOOR PLAN

#### Space Can Be Subdivided

**AVAILABLE** 

±15,000 to 33,682 SF

Not a Part Available Common Area

Dave Hill, CCIM, SIOR dave@sunvista.com 505 238 6413

FOR MORE INFORMATION: