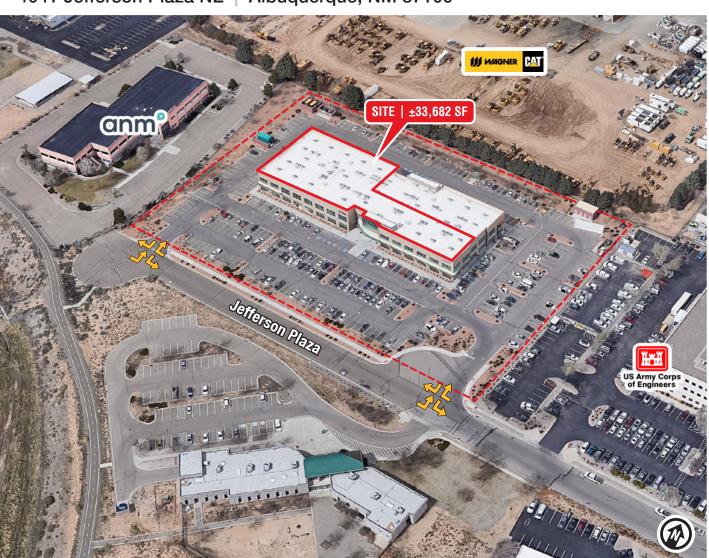

## North I-25 Submarket Office Space

±15,000 TO 33,682 SQUARE FEET AVAILABLE

4041 Jefferson Plaza NE | Albuquerque, NM 87109

LOCATION

**505 878 0001** sunvista.com

THE INFORMATION CONTAINED IS BELIEVED RELIABLE. WHILE WE DO NOT DOUBT THE ACCURACY, WE HAVE NOT VERIFIED IT AND MAKE NO GUARANTEE, WARRANTY OR REPRESENTATION ABOUT IT. IT IS YOUR RESPONSIBILITY TO INDEPENDENTLY CONFIRM ITS ACCURACY AND COMPLETENESS, ANY PROJECTION, OPINION, ASSUMPTION OR RESTIMATED USES ARE FOR EXAMPLE ONLY AND DO NOT REPRESENT THE CURRENT OR FUTURE PERFORMANCE OF THE PROPERTY. THE VALUE OF THIS TRANSACTION TO YOU DEPENDS ON MANY FACTORS WHICH SHOULD BE EVALUATED BY YOUR TAX, FINANCIAL, AND LEGAL COUNSEL. YOU AND YOUR COUNSEL SHOULD CONDUCT A CAREFUL INDEPENDENT INVESTIGATION OF THE PROPERTY TO DETERMINE THAT IT IS SUITABLE TO YOUR NEEDS.

FOR MORE INFORMATION:

Dave Hill, CCIM, SIOR dave@sunvista.com 505 238 6413