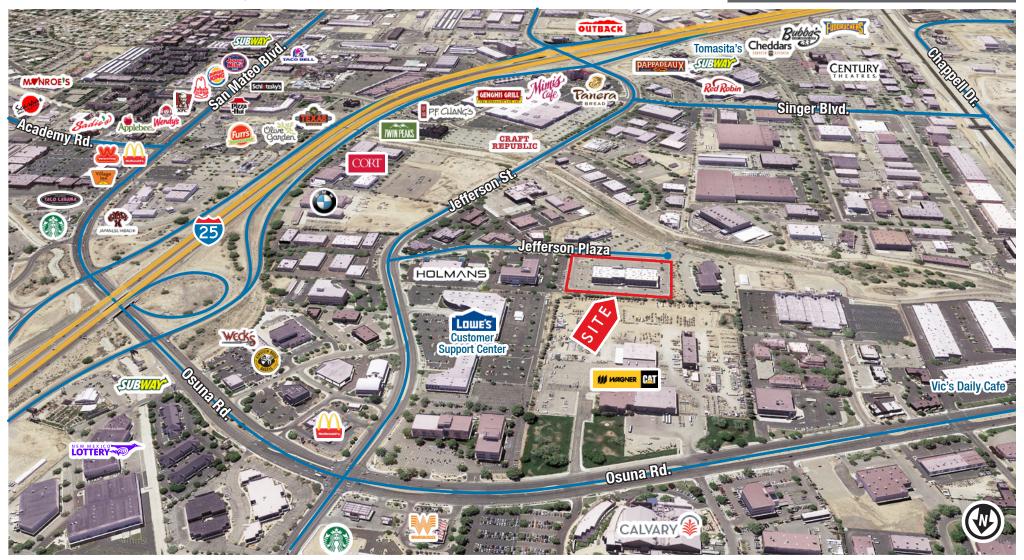

## North I-25 Submarket Office Space

±15,000 TO 33,682 SQUARE FEET AVAILABLE

4041 Jefferson Plaza NE | Albuquerque, NM 87109

LOCATION

**505 878 0001** sunvista.com

THE INFORMATION CONTAINED IS BELIEVED RELIABLE. WHILE WE DO NOT DOUBT THE ACCURACY, WE HAVE NOT VERIFIED IT AND MAKE NO GUARANTEE, WARRANTY OR REPRESENTATION ABOUT IT. IT IS YOUR RESPONSIBILITY TO INDEPENDENTLY CONFIRM ITS ACCURACY AND COMPLETENESS, ANY PROJECTION, OPINION, ASSUMPTION OR RESTIMATED USES ARE FOR EXAMPLE ONLY AND DO NOT REPRESENT THE CURRENT OR FUTURE PERFORMANCE OF THE PROPERTY. THE VALUE OF THIS TRANSACTION TO YOU DEPENDS ON MANY FACTORS WHICH SHOULD BE EVALUATED BY YOUR TAX, FINANCIAL, AND LEGAL COUNSEL. YOU AND YOUR COUNSEL SHOULD CONDUCT A CAREFUL INDEPENDENT INVESTIGATION OF THE PROPERTY TO DETERMINE THAT IT IS SUITABLE TO YOUR NEEDS.