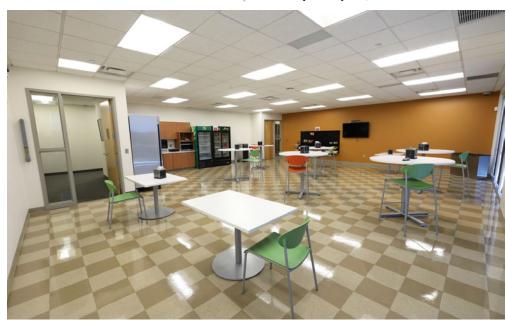

## North I-25 Submarket Office Space

±15,000 TO 33,682 SQUARE FEET AVAILABLE

4041 Jefferson Plaza NE | Albuquerque, NM 87109

**PHOTOS** 

**N** ISunVista

**505 878 0001** sunvista.com

THE INFORMATION CONTAINED IS BELIEVED RELIABLE. WHILE WE DO NOT DOUBT THE ACCURACY, WE HAVE NOT VERIFIED IT AND MAKE NO GUARANTEE, WARRANTY OR REPRESENTATION ABOUT IT. IT IS YOUR RESPONSIBILITY TO INDEPENDENTLY CONFIRM ITS ACCURACY AND COMPLETENESS. ANY PROJECTION, OPINION, ASSUMPTION OR ESTIMATED USES ARE FOR EXAMPLE ONLY AND DO NOT REPRESENT THE CURRENT OR FUTURE PERFORMANCE OF THE PROPERTY. THE VALUE OF THIS TRANSACTION TO YOU DEPENDS ON MANY FACTORS WHICH SHOULD BE EVALUATED BY YOUR TAX, FINANCIAL, AND LEGAL COUNSEL. YOU AND YOUR COUNSEL SHOULD CONDUCT A CAREFUL INDEPENDENT INVESTIGATION OF THE PROPERTY TO DETERMINE THAT IT IS SUITABLE TO YOUR NEEDS.