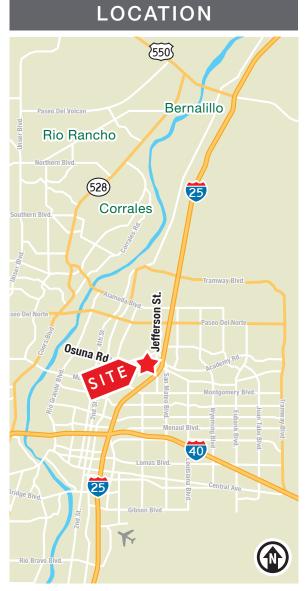

## North I-25 Submarket Office Space

±15,000 TO 33,682 SQUARE FEET AVAILABLE

4041 Jefferson Plaza NE | Albuquerque, NM 87109

LOCATION

**505 878 0001** sunvista.com

THE INFORMATION CONTAINED IS BELIEVED RELIABLE. WHILE WE DO NOT DOUBT THE ACCURACY, WE HAVE NOT VERIFIED IT AND MAKE NO GUARANTEE, WARRANTY OR REPRESENTATION ABOUT IT. IT IS YOUR RESPONSIBILITY TO INDEPENDENTLY CONFIRM ITS ACCURACY AND COMPLETENESS, ANY PROJECTION, OPINION, ASSUMPTION OR RESTIMATED USES ARE FOR EXAMPLE ONLY AND DO NOT REPRESENT THE CURRENT OR FUTURE PERFORMANCE OF THE PROPERTY. THE VALUE OF THIS TRANSACTION TO YOU DEPENDS ON MANY FACTORS WHICH SHOULD BE EVALUATED BY YOUR TAX, FINANCIAL, AND LEGAL COUNSEL. YOU AND YOUR COUNSEL SHOULD CONDUCT A CAREFUL INDEPENDENT INVESTIGATION OF THE PROPERTY TO DETERMINE THAT IT IS SUITABLE TO YOUR NEEDS.