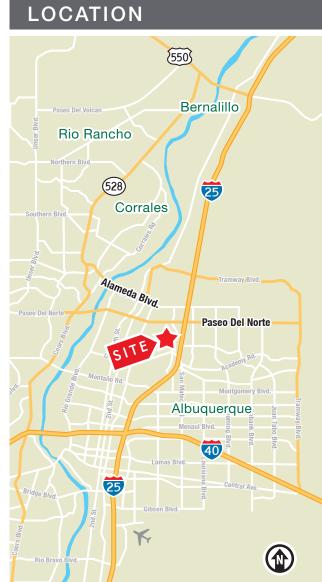

# Spectacular Sublease Space Available

LOCATED IN THE HEART OF THE JOURNAL CENTER

4401 Masthead St. NE Albuquerque, NM 87109 LOCATION

Na SunVista 505 878 0001 sunvista.com

6801 Jefferson St. NE | Suite 200 | Albuquerque, NM 87109 | f in