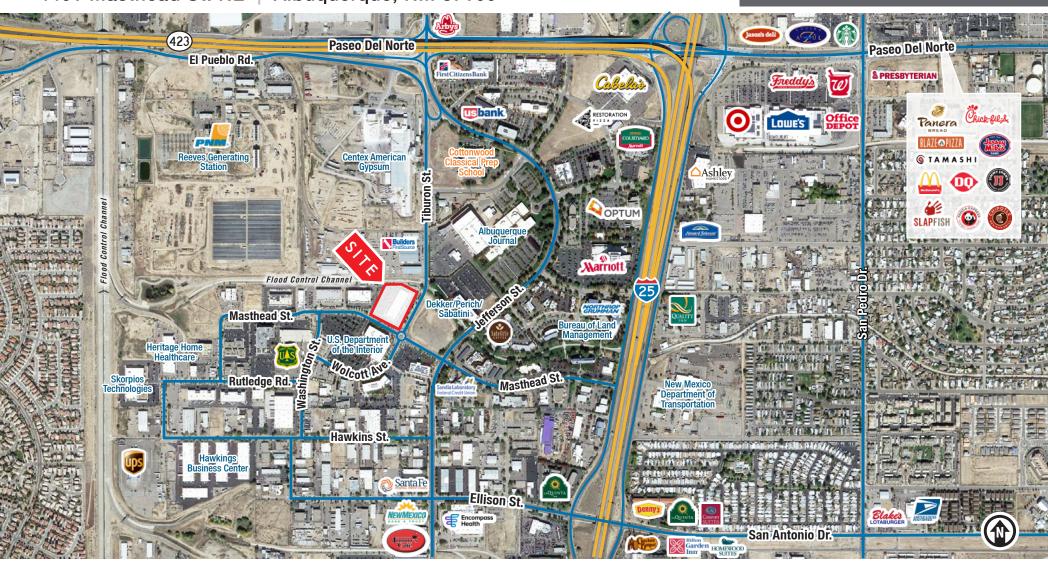

# Spectacular Sublease Space Available

LOCATED IN THE HEART OF THE JOURNAL CENTER

4401 Masthead St. NE Albuquerque, NM 87109 LOCATION

Na SunVista 505 878 0001 sunvista.com

6801 Jefferson St. NE | Suite 200 | Albuquerque, NM 87109 | f in