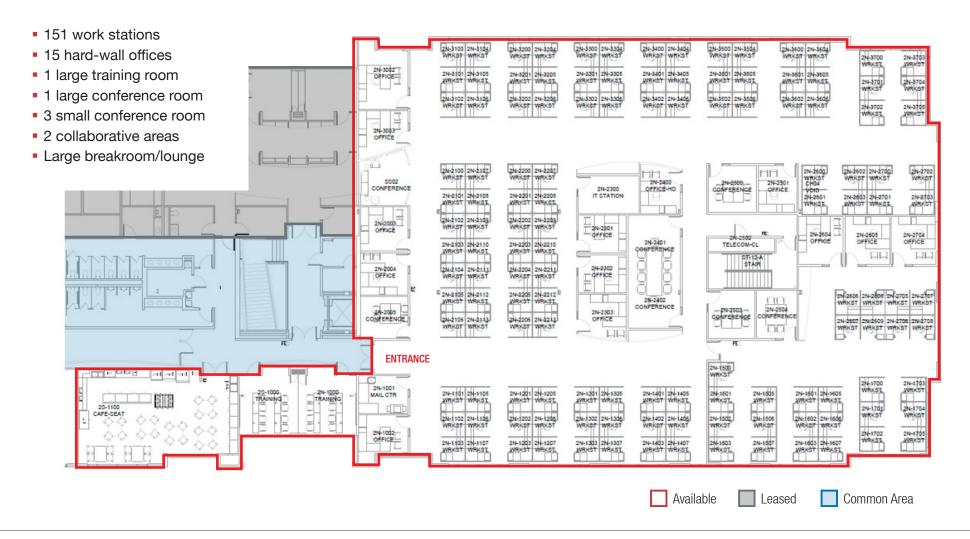

# Spectacular Sublease Space Available

LOCATED IN THE HEART OF THE JOURNAL CENTER

4401 Masthead St. NE | Albuquerque, NM 87109

2ND FLOOR

SunVista 505 878 0001 sunvista.com
6801 Jefferson St. NE | Suite 200 | Albuquerque, NM 87109 | f in |