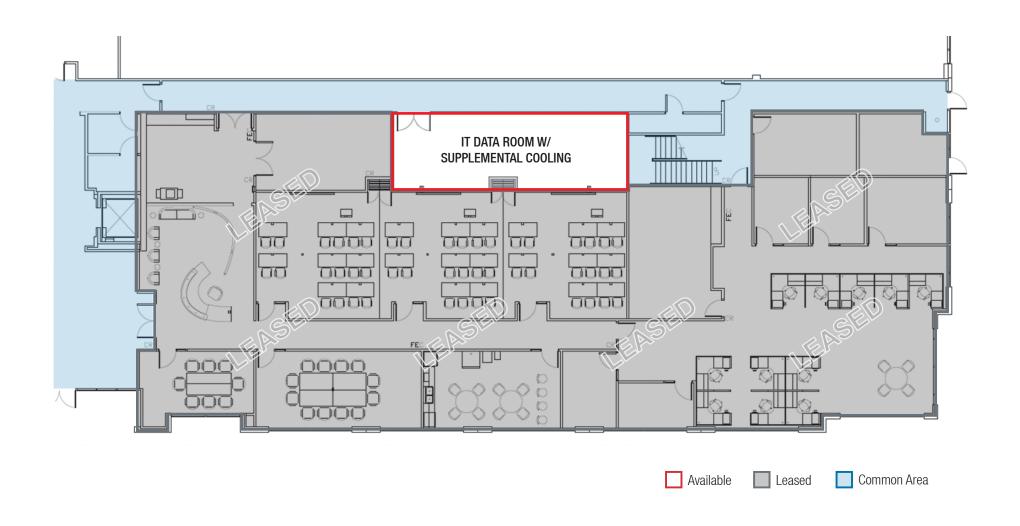

# Spectacular Sublease Space Available

LOCATED IN THE HEART OF THE JOURNAL CENTER

4401 Masthead St. NE | Albuquerque, NM 87109

1ST FLOOR

FOR MORE INFORMATION: