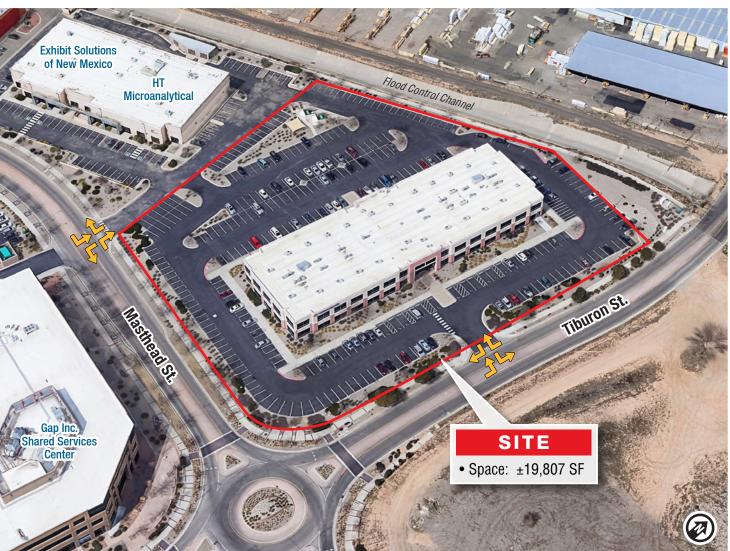

#### LOCATED IN THE HEART OF JOURNAL CENTER

**N** | SunVista

#### **FEATURES**

- Great amenities nearby:
  - Coffee, banking, restaurants, and hotels
- Easy access to I-25 and Paseo del Norte

#### PROPERTY HIGHLIGHTS

- Plug and play
- Furniture is included in the sublease rate
- Master lease through 7/31/2023

FOR MORE INFORMATION: