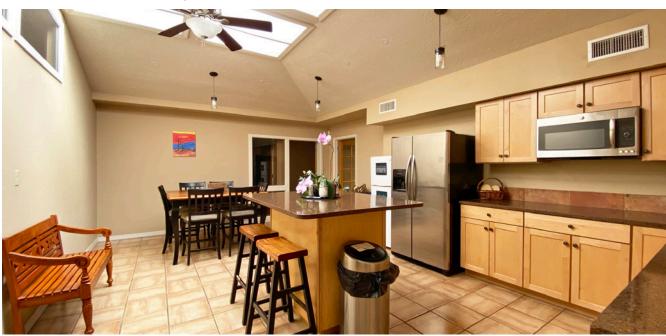

#### PROPERTY HIGHLIGHTS

- 19 parking spaces -14 of which are gated
- Numerous skylights throughout
- Two 8' roll-up doors
- Easy access to I-25/I-40 and Downtown
- Large common area kitchen
- Several restrooms throughout
- On-site shower
- A mix of open collaborative areas & individual offices

### Stand-Alone Office with Small Warehouse

IN THE NORTH VALLEY ON 4TH ST. SOUTH OF CANDELARIA RD.

3201 4th St. NW | Albuquerque, NM 87107

PHOTOS

INDEPENDENT INVESTIGATION OF THE PROPERTY TO DETERMINE THAT IT IS SUITABLE TO YOUR NEEDS.

### **PHOTOS**

**505 878 0001** sunvista.com

THE INFORMATION CONTAINED IS BELIEVED RELIABLE. WHILE WE DO NOT DOUBT THE ACCURACY, WE HAVE NOT VERIFIED IT AND MAKE NO GUARANTEE, WARRANTY OR REPRESENTATION ABOUT IT. IT IS YOUR RESPONSIBILITY ON INDEPENDENTLY CONFIRM ITS ACCURACY AND COMPLETENESS. ANY PROJECTION, OPINION, ASSUMPTION OR ESTIMATED USES ARE FOR EXAMPLE ONLY AND DO NOT REPRESENT THE CURRENT OR FUTURE PERFORMANCE OF THE PROPERTY. THE VALUE OF THIS TRANSACTION TO YOU DEPENDS ON MANY FACTORS WHICH SHOULD BE EVALUATED BY YOUR TAX, PINANCIAL, AND LEGAL COUNSEL. YOU AND YOUR COUNSEL SHOULD CONDUCT A CAREFUL INDEPENDENT INVESTIGATION OF THE PROPERTY TO DETERMINE THAT IT IS SUITABLE TO YOUR NEEDS.