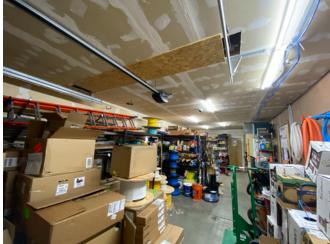

### Stand-Alone Office with Small Warehouse

IN THE NORTH VALLEY ON 4TH ST. SOUTH OF CANDELARIA RD.

3201 4th St. NW | Albuquerque, NM 87107

PHOTOS

INDEPENDENT INVESTIGATION OF THE PROPERTY TO DETERMINE THAT IT IS SUITABLE TO YOUR NEEDS.

### **PHOTOS**

**505 878 0001** sunvista.com

THE INFORMATION CONTAINED IS BELIEVED RELIABLE. WHILE WE DO NOT DOUBT THE ACCURACY, WE HAVE NOT VERIFIED IT AND MAKE NO GUARANTEE, WARRANTY OR REPRESENTATION ABOUT IT. IT IS YOUR RESPONSIBILITY ON INDEPENDENTLY CONFIRM ITS ACCURACY AND COMPLETENESS. ANY PROJECTION, OPINION, ASSUMPTION OR ESTIMATED USES ARE FOR EXAMPLE ONLY AND DO NOT REPRESENT THE CURRENT OR FUTURE PERFORMANCE OF THE PROPERTY. THE VALUE OF THIS TRANSACTION TO YOU DEPENDS ON MANY FACTORS WHICH SHOULD BE EVALUATED BY YOUR TAX, PINANCIAL, AND LEGAL COUNSEL. YOU AND YOUR COUNSEL SHOULD CONDUCT A CAREFUL INDEPENDENT INVESTIGATION OF THE PROPERTY TO DETERMINE THAT IT IS SUITABLE TO YOUR NEEDS.