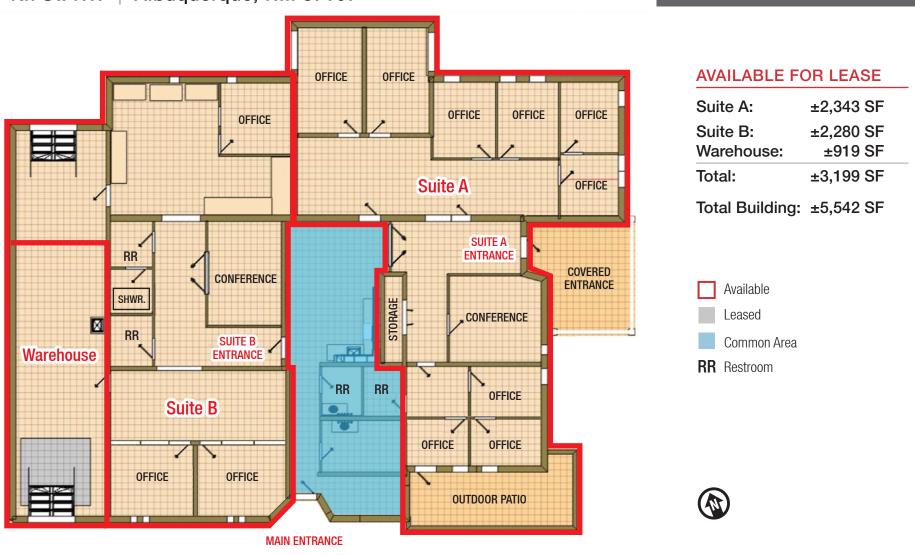

### **FLOOR PLAN**

505 878 0001 sunvista.com

Shelly Branscom, CCIM

shelly@sunvista.com 505 414 2669 Larry Harvey

FOR MORE INFORMATION:

larry@sunvista.com 505 998 5736

#### LEASE RATE \$18.50/SF Full Service

Suite A: ±2,343 SF ±2,280 SF Suite B: +919 SF Warehouse: Total: ±3.199 SF

**IDO ZONING MX-M** 