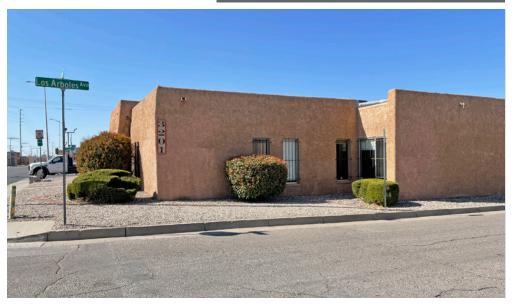

### Stand-Alone Office with Small Warehouse

IN THE NORTH VALLEY ON 4TH ST. SOUTH OF CANDELARIA RD.

3201 4th St. NW | Albuquerque, NM 87107

PHOTOS

INDEPENDENT INVESTIGATION OF THE PROPERTY TO DETERMINE THAT IT IS SUITABLE TO YOUR NEEDS.

#### PROPERTY HIGHLIGHTS

- 19 parking spaces -14 of which are gated
- Numerous skylights throughout
- Two 8' roll-up doors
- Easy access to I-25/I-40 and Downtown
- Large common area kitchen
- Several restrooms throughout
- On-site shower
- A mix of open collaborative areas & individual offices