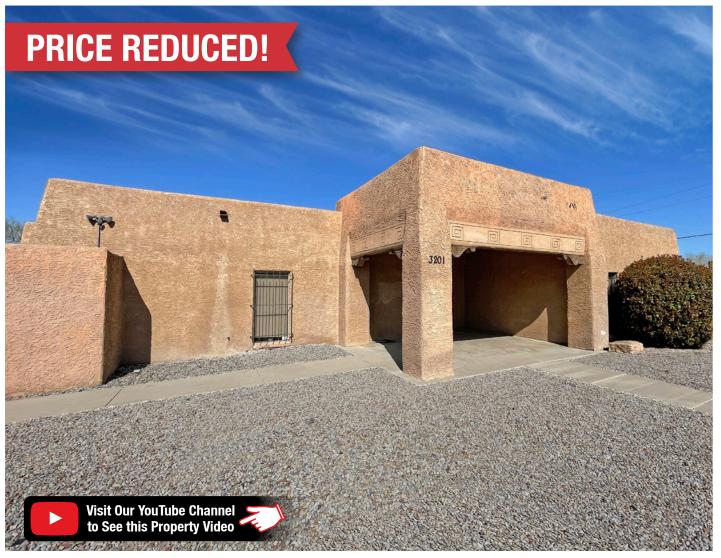

### Stand-Alone Office with Small Warehouse

IN THE NORTH VALLEY ON 4TH ST. SOUTH OF CANDELARIA RD.

3201 4th St. NW Albuquerque, NM 87107

SWQ 4th St. & Candelaria Rd. NW

#### **SALE PRICE \$704,000** \$690,000

- Building ±5,542 SF
- Land: ±0.41 Acres

#### LEASE RATE \$18.50/SF Full Service

Suite A: ±2,343 SF ±2,280 SF Suite B: +919 SF Warehouse: Total: ±3.199 SF

**IDO ZONING MX-M** 

#### PROPERTY HIGHLIGHTS

- 19 parking spaces -14 of which are gated
- Numerous skylights throughout
- Two 8' roll-up doors
- Easy access to I-25/I-40 and Downtown
- Large common area kitchen
- Several restrooms throughout
- On-site shower
- A mix of open collaborative areas & individual offices