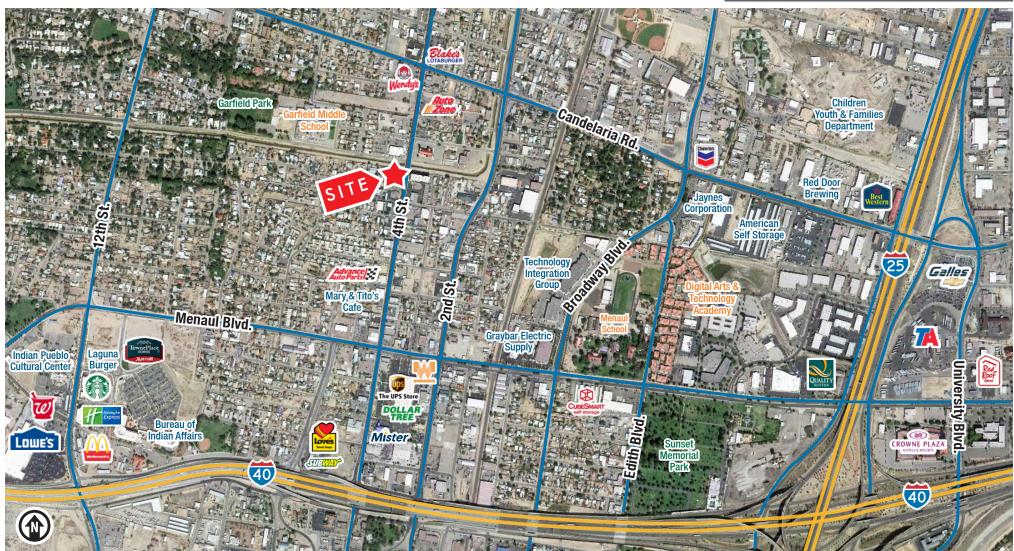

# Stand-Alone Office with Small Warehouse

IN THE NORTH VALLEY ON 4TH ST. SOUTH OF CANDELARIA RD.

3201 4th St. NW | Albuquerque, NM 87107

LOCATION

**505 878 0001** sunvista.com

THE INFORMATION CONTAINED IS BELIEVED RELIABLE. WHILE WE DO NOT DOUBT THE ACCURACY, WE HAVE NOT VERIFIED IT AND MAKE NO GUARANTEE, WARRANTY OR REPRESENTATION ABOUT IT. IT IS YOUR RESPONSIBILITY TO INDEPENDENTLY CONFIRM ITS ACCURACY AND COMPLETENESS. ANY PROJECTION, OPINION, ASSUMPTION OR ESTIMATED USES ARE FOR EXAMPLE ONLY AND DO NOT REPRESENT THE CURRENT OR FUTURE PERFORMANCE OF THE PROPERTY. THE VALUE OF THIS TRANSACTION TO YOU DEPENDS ON MANY FACTORS WHICH SHOULD BE EVALUATED BY YOUR TAX, FINANCIAL, AND LEGAL COUNSEL. YOU AND YOUR COUNSEL SHOULD CONDUCT A CAREFUL INDEPENDENT INVESTIGATION OF THE PROPERTY TO DETERMINE THAT IT IS SUITABLE TO YOUR NEEDS.