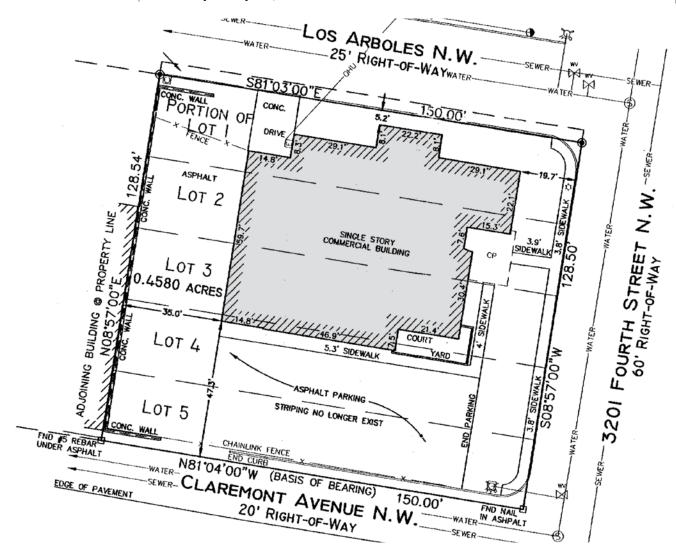

### SITE SURVEY

#### **SALE PRICE \$704,000** \$690,000

- Building ±5,542 SF
- Land: ±0.41 Acres