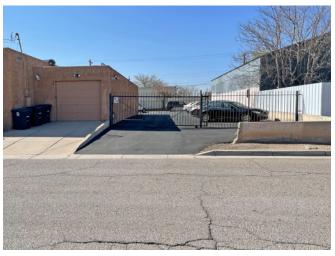

### Stand-Alone Office with Small Warehouse

IN THE NORTH VALLEY ON 4TH ST. SOUTH OF CANDELARIA RD.

3201 4th St. NW | Albuquerque, NM 87107

PHOTOS

INDEPENDENT INVESTIGATION OF THE PROPERTY TO DETERMINE THAT IT IS SUITABLE TO YOUR NEEDS.

#### PROPERTY HIGHLIGHTS

- 19 parking spaces -14 of which are gated
- Numerous skylights throughout
- Two 8' roll-up doors
- Easy access to I-25/I-40 and Downtown
- Large common area kitchen
- Several restrooms throughout
- On-site shower
- A mix of open collaborative areas & individual offices