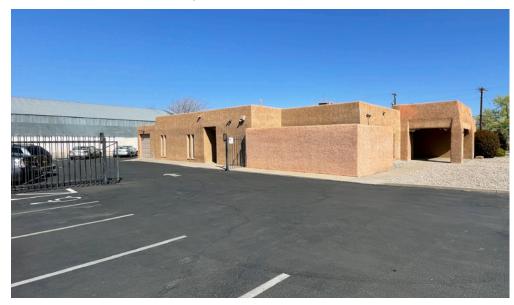

### Stand-Alone Office with Small Warehouse

IN THE NORTH VALLEY ON 4TH ST. SOUTH OF CANDELARIA RD.

3201 4th St. NW | Albuquerque, NM 87107

PHOTOS

INDEPENDENT INVESTIGATION OF THE PROPERTY TO DETERMINE THAT IT IS SUITABLE TO YOUR NEEDS.

#### PROPERTY HIGHLIGHTS

- 19 parking spaces -14 of which are gated
- Numerous skylights throughout
- Two 8' roll-up doors
- Easy access to I-25/I-40 and Downtown
- Large common area kitchen
- Several restrooms throughout
- On-site shower
- A mix of open collaborative areas & individual offices