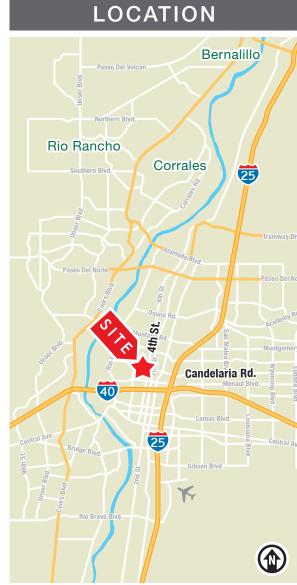

# Stand-Alone Office with Small Warehouse

IN THE NORTH VALLEY ON 4TH ST. SOUTH OF CANDELARIA RD.

3201 4th St. NW | Albuquerque, NM 87107

LOCATION

**505 878 0001** sunvista.com

THE INFORMATION CONTAINED IS BELIEVED RELIABLE. WHILE WE DO NOT DOUBT THE ACCURACY, WE HAVE NOT VERIFIED IT AND MAKE NO GUARANTEE, WARRANTY OR REPRESENTATION ABOUT IT. IT IS YOUR RESPONSIBILITY TO INDEPENDENTLY CONFIRM ITS ACCURACY AND COMPLETENESS. ANY PROJECTION, OPINION, ASSUMPTION OR ESTIMATED USES ARE FOR EXAMPLE ONLY AND DO NOT REPRESENT THE CURRENT OR FUTURE PERFORMANCE OF THE PROPERTY. THE VALUE OF THIS TRANSACTION TO YOU DEPENDS ON MANY FACTORS WHICH SHOULD BE EVALUATED BY YOUR TAX, FINANCIAL, AND LEGAL COUNSEL. YOU AND YOUR COUNSEL SHOULD CONDUCT A CAREFUL INDEPENDENT INVESTIGATION OF THE PROPERTY TO DETERMINE THAT IT IS SUITABLE TO YOUR NEEDS.