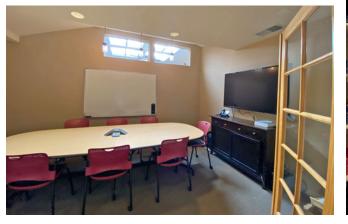

### Stand-Alone Office with Small Warehouse

IN THE NORTH VALLEY ON 4TH ST. SOUTH OF CANDELARIA RD.

3201 4th St. NW | Albuquerque, NM 87107

PHOTOS

INDEPENDENT INVESTIGATION OF THE PROPERTY TO DETERMINE THAT IT IS SUITABLE TO YOUR NEEDS.

### **PHOTOS**

**505 878 0001** sunvista.com

THE INFORMATION CONTAINED IS BELIEVED RELIABLE. WHILE WE DO NOT DOUBT THE ACCURACY, WE HAVE NOT VERIFIED IT AND MAKE NO GUARANTEE, WARRANTY OR REPRESENTATION ABOUT IT. IT IS YOUR RESPONSIBILITY ON INDEPENDENTLY CONFIRM ITS ACCURACY AND COMPLETENESS. ANY PROJECTION, OPINION, ASSUMPTION OR ESTIMATED USES ARE FOR EXAMPLE ONLY AND DO NOT REPRESENT THE CURRENT OR FUTURE PERFORMANCE OF THE PROPERTY. THE VALUE OF THIS TRANSACTION TO YOU DEPENDS ON MANY FACTORS WHICH SHOULD BE EVALUATED BY YOUR TAX, PINANCIAL, AND LEGAL COUNSEL. YOU AND YOUR COUNSEL SHOULD CONDUCT A CAREFUL INDEPENDENT INVESTIGATION OF THE PROPERTY TO DETERMINE THAT IT IS SUITABLE TO YOUR NEEDS.