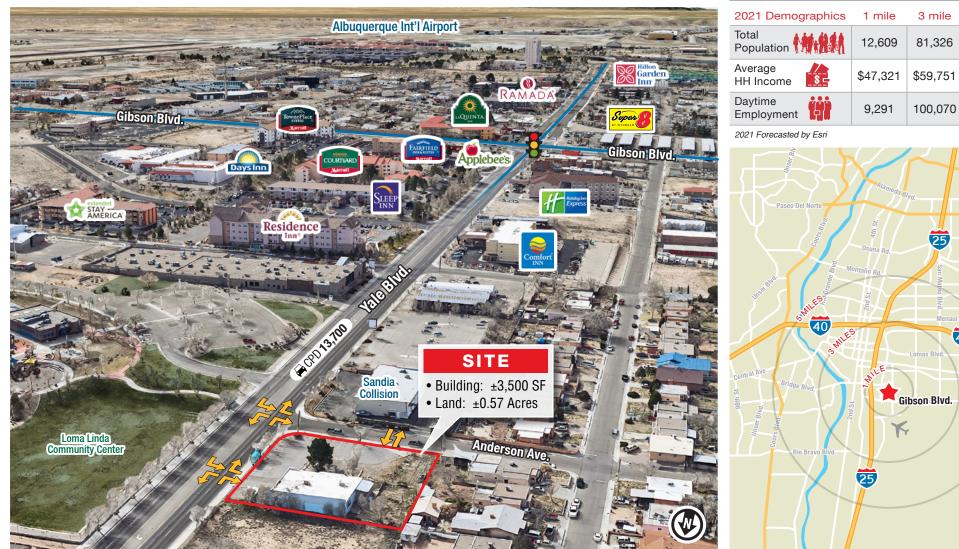

#### NWQ Gibson & Yale Blvds. SE

#### AVAILABLE

- Building: ±3,500 SF
- Land: ±0.57 Acres

### LOCATION

5 mile

207,018

\$58.109

183,934