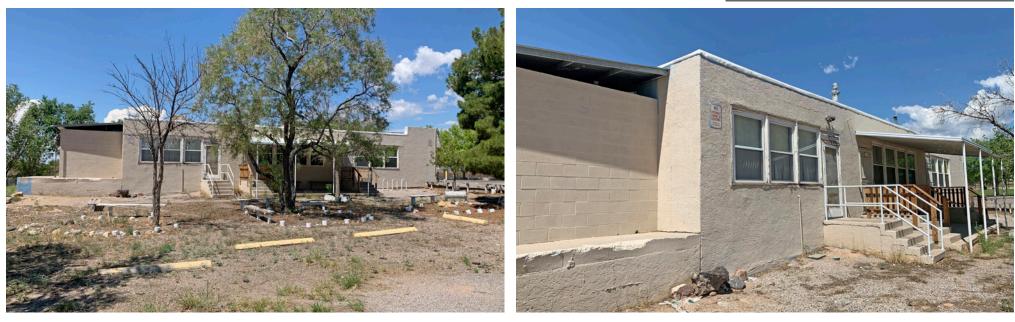

### Versatile Multi-Use Building LOCATED ON A CORNER LOT JUST NORTH OF GIBSON BLVD.

### 1515 Yale Blvd. SE | Albuquerque, NM 87106

#### **PROPERTY HIGHLIGHTS**

- Large corner lot with plenty of parking
- Full access & visibility from Yale Blvd.
- Quick access to I-25
- Near bus stop and across from a beautiful park
- Open floor plan
- 2 private offices and 1 large conference room
- Separate men's and women's bathrooms
- Full kitchen buildout
- Alarm and smoke detector system

### PHOTOS