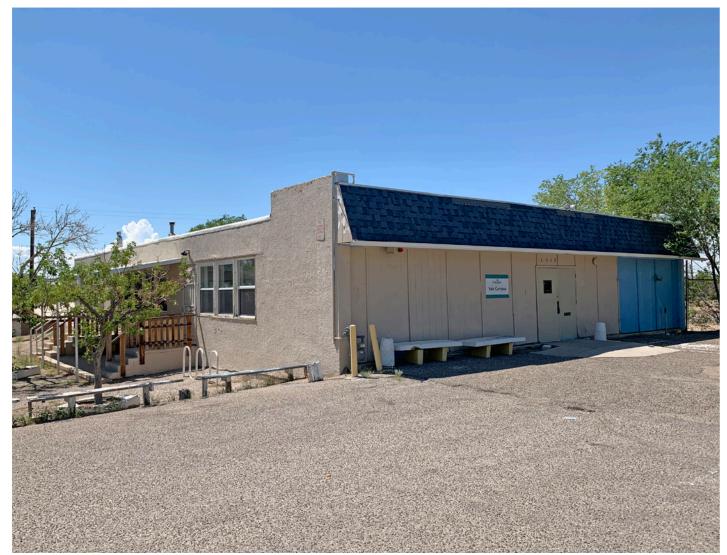

### Versatile Multi-Use Building LOCATED ON A CORNER LOT JUST NORTH OF GIBSON BLVD.

### 1515 Yale Blvd. SE | Albuquerque, NM 87106



#### NWQ Gibson & Yale Blvds. SE

#### **SALE PRICE** \$249,000

#### AVAILABLE

- Building: ±3,500 SF
- Land: ±0.57 Acres

### IDO ZONING MX-M

#### **PROPERTY HIGHLIGHTS**

- Large corner lot with plenty of parking
- Full access & visibility from Yale Blvd.
- Quick access to I-25
- Near bus stop and across from a beautiful park
- Open floor plan
- 2 private offices and 1 large conference room
- Separate men's and women's bathrooms
- Full kitchen buildout
- Alarm and smoke detector system



#### FOR MORE INFORMATION:

Jim Wible, CCIM jimw@sunvista.com 505 400 6857



6801 Jefferson NE | Suite 200 | Albuquerque, NM 87109 505 878 0001 sunvista.com



Genieve Posen genieve@sunvista.com 505 998 1568 Riley McKee riley@sunvista.com 505 379 1549

## **Versatile Multi-Use Building** LOCATED ON