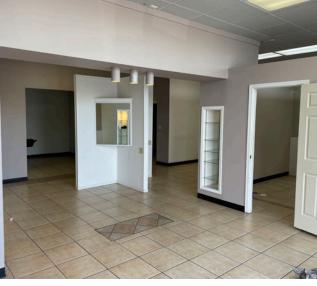

### AVAILABLE

 Suite 9: ±1,044 SF Salon Space

HUGE TRAFFIC COUNTS:

68,900 CARS PER DAY

## **PROPERTY HIGHLIGHTS**

- High-visibility pylon signage
- Recently-renovated shopping center
- 0.3 miles from I-40
- 68,900 cars per day at San Mateo & Menaul Blvds.
- Full access from San Mateo Blvd.
- Ample parking