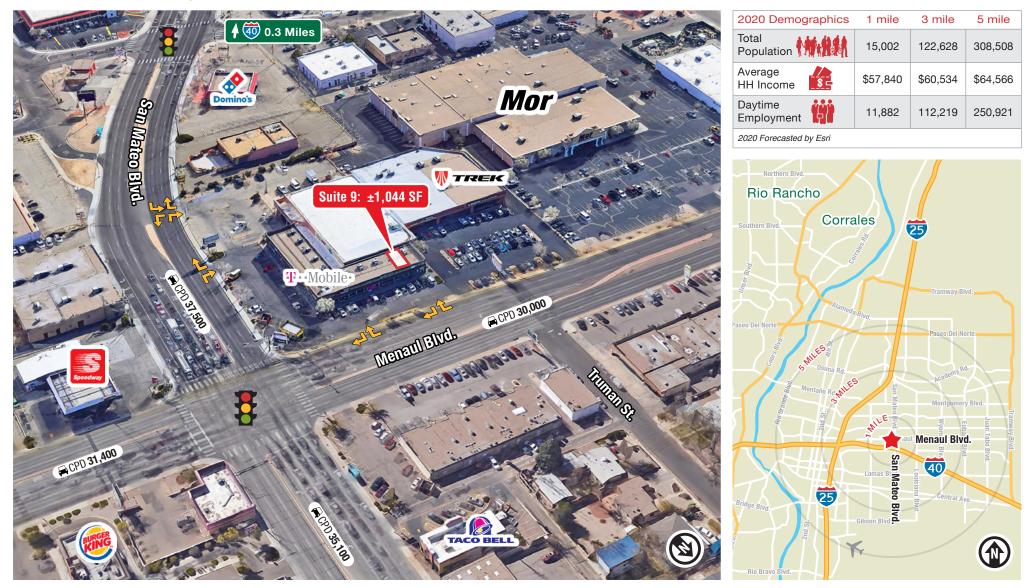

### AVAILABLE

 Suite 9: ±1,044 SF Salon Space

HUGE TRAFFIC COUNTS:

68,900 CARS PER DAY

## **PROPERTY HIGHLIGHTS**

- High-visibility pylon signage
- Recently-renovated shopping center
- 0.3 miles from I-40
- 68,900 cars per day at San Mateo & Menaul Blvds.
- Full access from San Mateo Blvd.
- Ample parking

City of Albuquerque by the Numbers (ESRI 2020 Demographics)

In the News

Ranked 6th in America's favorite cities list - Travel + Leisure Ranks among America's best cities for global trade - Global Trade Magazine The 5th most cost-friendly city to do business in the U.S. - KPMG