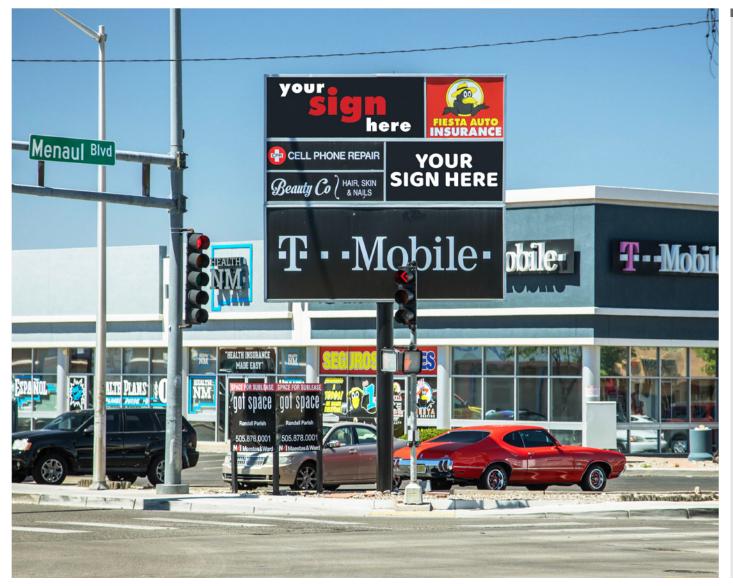

### AVAILABLE

 Suite 9: ±1,044 SF Salon Space

HUGE TRAFFIC COUNTS:

68,900 CARS PER DAY

## **PROPERTY HIGHLIGHTS**

- High-visibility pylon signage
- Recently-renovated shopping center
- 0.3 miles from I-40
- 68,900 cars per day at San Mateo & Menaul Blvds.
- Full access from San Mateo Blvd.
- Ample parking

## Turn-Key Salon Space Available

HUGE TRAFFIC COUNTS: 68,900 CARS PER DAY