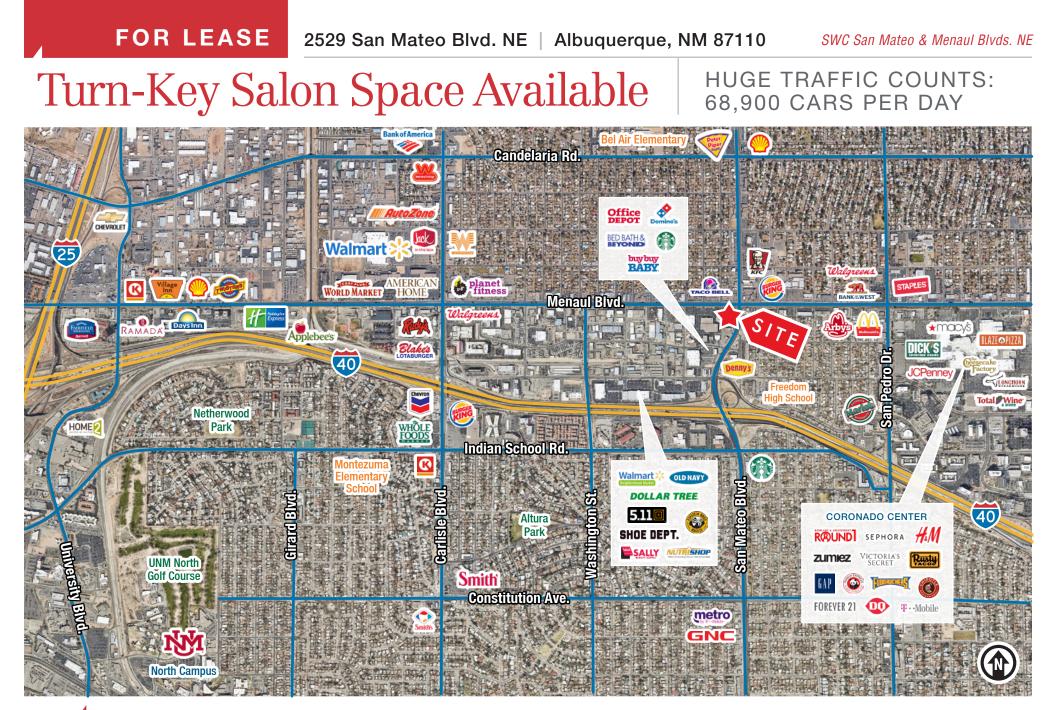

## Turn-Key Salon Space Available

HUGE TRAFFIC COUNTS: 68,900 CARS PER DAY

## **PROPERTY HIGHLIGHTS**

- High-visibility pylon signage
- Recently-renovated shopping center
- 0.3 miles from I-40
- 68,900 cars per day at San Mateo & Menaul Blvds.
- Full access from San Mateo Blvd.
- Ample parking