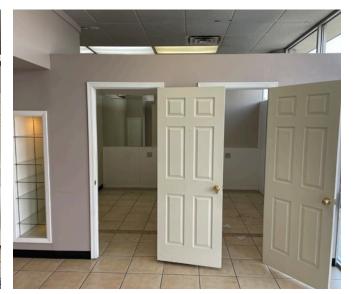

### AVAILABLE

 Suite 9: ±1,044 SF Salon Space

HUGE TRAFFIC COUNTS:

68,900 CARS PER DAY

## **PROPERTY HIGHLIGHTS**

- High-visibility pylon signage
- Recently-renovated shopping center
- 0.3 miles from I-40
- 68,900 cars per day at San Mateo & Menaul Blvds.
- Full access from San Mateo Blvd.
- Ample parking