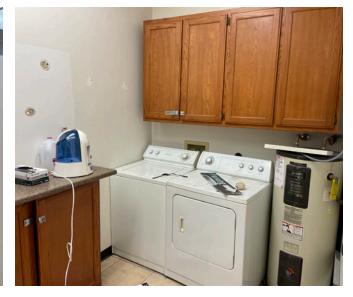

### AVAILABLE

 Suite 9: ±1,044 SF Salon Space

HUGE TRAFFIC COUNTS:

68,900 CARS PER DAY

## **PROPERTY HIGHLIGHTS**

- High-visibility pylon signage
- Recently-renovated shopping center
- 0.3 miles from I-40
- 68,900 cars per day at San Mateo & Menaul Blvds.
- Full access from San Mateo Blvd.
- Ample parking

## Turn-Key Salon Space Available

HUGE TRAFFIC COUNTS: 68,900 CARS PER DAY