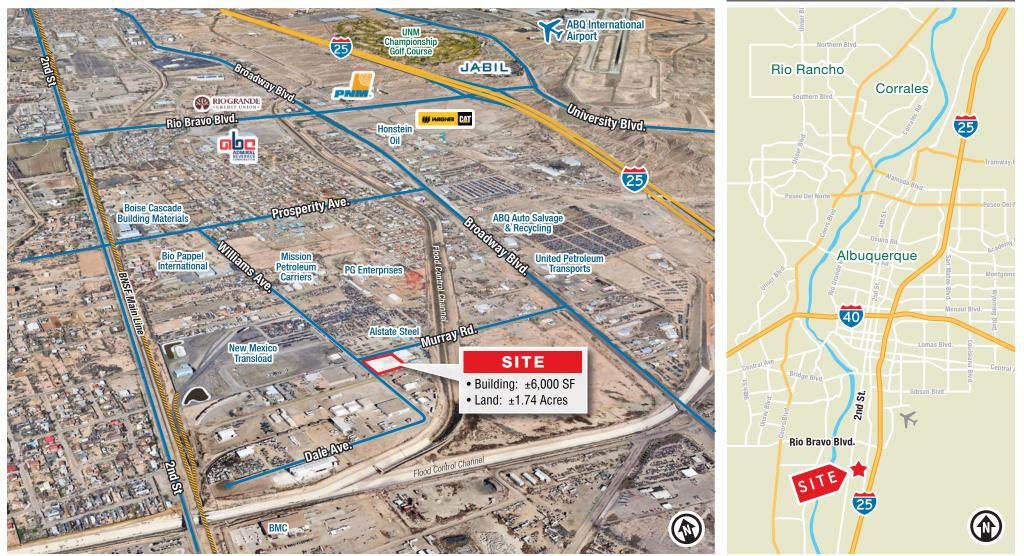

505 379 1549

riley@sunvista.com

### 204 Murray Rd. SE | Albuquerque, NM 87105





**N**Global

OF THE YEAF

#### SEC Williams St. & Murray Rd. SE

### SALE PRICE

#### **\$**750,000

#### AVAILABLE

Office: ±1,125 SF

±6,000 SF

- Parts/Tool Storage: ±1,600 SF
- Truck Maint. Area (2 Bays): ±3,275 SF
- Total Building:
- Land: ±1.74 Acres

#### ZONING

M-1, Bernalillo County

#### **PROPERTY HIGHLIGHTS**

- 15' 16' ceiling clearance in maintenance bays
- 12' 14' high overhead doors
- Fully-fenced ±1.74 acre lot
- Grade level

Jim Wible, CCIM

jimw@sunvista.com

505 400 6857

- Perimeter security lighting
- Restrooms with showers



#### FOR MORE INFORMATION:

### Truck Yard and Maintenance Facility CONVENIENT SOUTH I-25 LOCATION

### 204 Murray Rd. SE | Albuquerque, NM 87105

LOCATION



### NISunVista 505 878 0001 sunvista.com

THE INFORMATION CONTAINED IS BELIEVED RELIABLE. WHILE WE DO NOT DOUBT THE ACCURACY, WE HAVE NOT VERIFIED IT AND MAKE NO GUARANTEE, WARRANTY OR REPRESENTATION ABOUT IT. IT IS YOUR RESPONSIBILITY TO INDEPENDENTLY CONFIRM ITS ACCURACY AND COMPLETENESS. ANY PROJECTION, OPINION, ASSUMPTION OR ESTIMATED USES ARE FOR EXAMPLE ONLY AND DO NOT REPRESENT THE CURRENT OR FUTURE PERFORMANCE OF THE PROPERTY. THE VALUE OF THIS TRANSACTION TO YOU DEPENDS ON MANY FACTORS WHICH SHOULD BE EVALUATED BY YOUR TAX, FINANCIAL, AND LEGAL COUNSEL. YOU AND YOUR COUNSEL SHOULD CONDUCT A CAREFUL INDEPENDENT INVESTIGATION OF THE PROPERTY TO DETERMINE THAT IT IS SUITABLE TO YOUR NEEDS. Riley McKee riley@sunvista.com 505 379 1549 Jim Wible, CCIM jimw@sunvista.com 505 400 6857

F