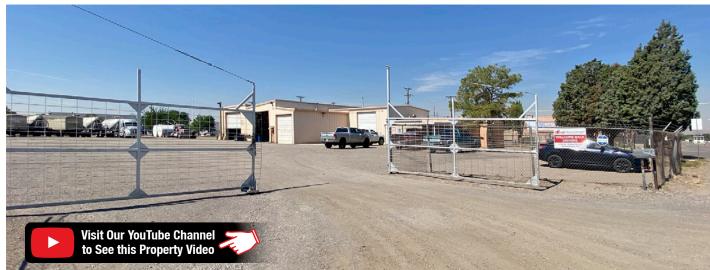

**N**SunVista

6801 Jefferson NE | Suite 200 | Albuquerque, NM 87109

505 878 0001 sunvista.com f in 🗵 🛅

### Truck Yard and Maintenance Facility CONVENIENT SOUTH I-25 LOCATION

**Riley McKee** 

505 379 1549

riley@sunvista.com

### 204 Murray Rd. SE | Albuquerque, NM 87105





**N**Global

OF THE YEAF

#### SEC Williams St. & Murray Rd. SE

### SALE PRICE

#### **\$**750,000

#### AVAILABLE

Office: ±1,125 SF

±6,000 SF

- Parts/Tool Storage: ±1,600 SF
- Truck Maint. Area (2 Bays): ±3,275 SF
- Total Building:
- Land: ±1.74 Acres

#### ZONING

M-1, Bernalillo County

#### **PROPERTY HIGHLIGHTS**

- 15' 16' ceiling clearance in maintenance bays
- 12' 14' high overhead doors
- Fully-fenced ±1.74 acre lot
- Grade level

Jim Wible, CCIM

jimw@sunvista.com

505 400 6857

- Perimeter security lighting
- Restrooms with showers



#### FOR MORE INFORMATION:

### Truck Yard and Maintenance Facility CONVENIENT SOUTH I-25 LOCATION

### 204 Murray Rd. SE | Albuquerque, NM 87105

LOCATION



### NISunVista 505 878 0001 sunvista.com

THE INFORMATION CONTAINED IS BELIEVED REL