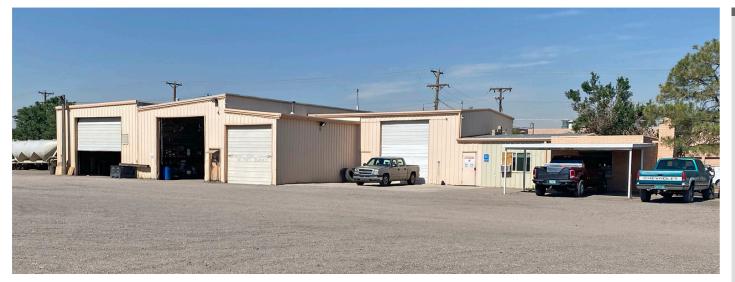

**N**SunVista

6801 Jefferson NE | Suite 200 | Albuquerque, NM 87109

505 878 0001 sunvista.com f in 🗵 🛅

### Truck Yard and Maintenance Facility CONVENIENT SOUTH I-25 LOCATION

**Riley McKee** 

505 379 1549

riley@sunvista.com

### 204 Murray Rd. SE | Albuquerque, NM 87105





**N**Global

OF THE YEAF

#### SEC Williams St. & Murray Rd. SE

### SALE PRICE

#### **\$**750,000

#### AVAILABLE

Office: ±1,125 SF

±6,000 SF

- Parts/Tool Storage: ±1,600 SF
- Truck Maint. Area (2 Bays): ±3,275 SF
- Total Building:
- Land: ±1.74 Acres

#### ZONING

M-1, Bernalillo County

#### **PROPERTY HIGHLIGHTS**

- 15' 16' ceiling clearance in maintenance bays
- 12' 14' high overhead doors
- Fully-fenced ±1.74 acre lot
- Grade level

Jim Wible, CCIM

jimw@sunvista.com

505 400 6857

- Perimeter security lighting
- Restrooms with showers



#### FOR MORE INFORMATION:

### Truck Yard and Maintenance Facility CONVENIENT SOUTH I-25 LOCATION

### 204 Murray Rd. SE | Albuquerque, NM 87105

LOCATION



### NISunVista 505 878 0001 sunvista.com

THE INFORMATION CONTAINED IS BELIEVED R