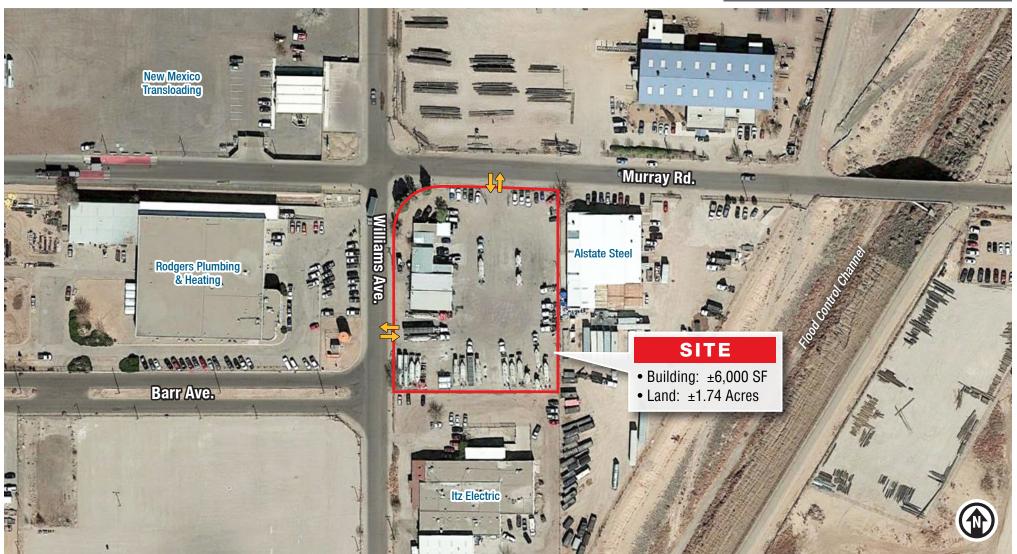

MAKE NO GUARANTEE, WARRANTY OR REPRESENTATION ABOUT IT. IT IS YOUR RESPONSIBILITY TO INDEPENDENTLY CONFIRM ITS ACCURACY AND COMPLETENESS. ANY PROJECTION, OPINION, ASSUMPTION OR ESTIMATED USES ARE FOR EXAMPLE ONLY AND DO NOT REPRESENT THE CURRENT OR FUTURE PERFORMANCE OF THE PROPERTY. THE VALUE OF THIS TRANSACTION TO YOU DEPENDS ON MANY FACTORS WHICH SHOULD BE EVALUATED BY YOUR TAX, FINANCIAL, AND LEGAL COUNSEL. YOU AND YOUR COUNSEL SHOULD CONDUCT A CAREFUL INDEPENDENT INVESTIGATION OF THE PROPERTY TO DETERMINE THAT IT IS SUITABLE TO YOUR NEEDS. Riley McKee riley@sunvista.com 505 379 1549 Jim Wible, CCIM jimw@sunvista.com 505 400 6857

FOR MORE INFORMATION:

### Truck Yard and Maintenance Facility CONVENIENT SOUTH I-25 LOCATION

#### 204 Murray Rd. SE | Albuquerque, NM 87105

### LOCATION



### NalSunVista 505 878 0001 sunvista.com

THE INFORMATION CONTAINED IS BELIEVED RELIABLE. WHILE WE DO NOT DOUBT THE ACCURACY, WE HAVE NOT VERIFIED IT AND MAVE NO GUARANTEE, WARRANTY OR REPRESENTATION ABOUT IT. IT IS YOUR RESPONSIBILITY TO INDEPENDENTLY CONFIRM ITS ACCURACY AND COMPLETENESS. ANY PROJECTION, OPINION, ASSUMPTION OR ESTIMATED USES ARE FOR EXAMPLE ONLY AND DO NOT REPRESENT THE CURRENT OR FUTURE PERFORMANCE OF THE PROPERTY. THE VALUE OF THIS TRANSACTION TO YOU DEPENDS ON MANY FACTORS WHICH SHOULD BE EVALUATED BY YOUR TAX, FINANCIAL, AND LEGAL COUNSEL. YOU AND YOUR COUNSEL SHOULD CONDUCT A CAREFUL INDEPENDENT INVESTIGATION OF THE PROPERTY TO DETERMINE THAT IT IS SUITABLE TO YOUR NEEDS. Riley McKee riley@sunvista.com 505 379 1549 Jim Wible, CCIM jimw@sunvista.com 505 400 6857