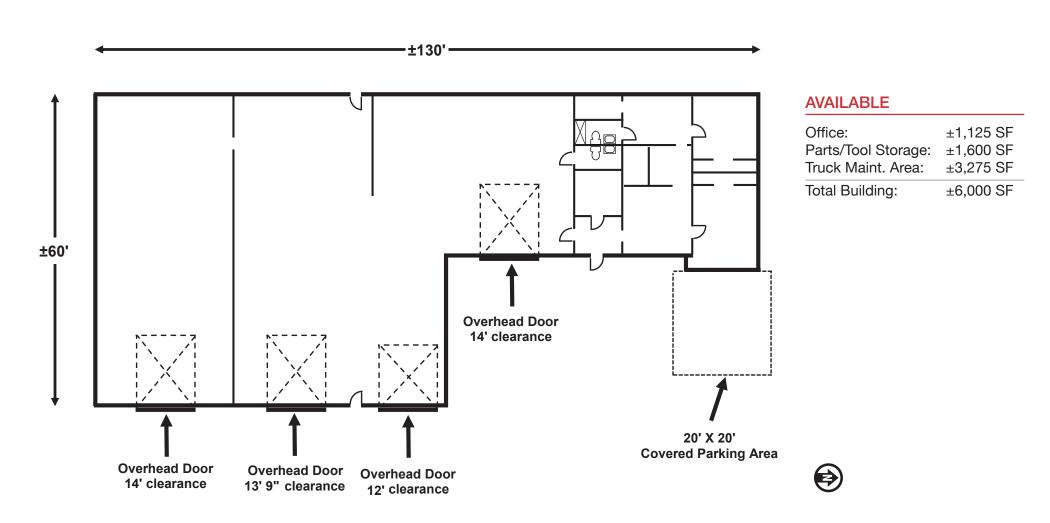

#### AVAILABLE

Office: ±1,125 SF

±6,000 SF

- Parts/Tool Storage: ±1,600 SF
- Truck Maint. Area (2 Bays): ±3,275 SF
- Total Building:
- Land: ±1.74 Acres

#### **PROPERTY HIGHLIGHTS**

- 15' 16' ceiling clearance in maintenance bays
- 12' 14' high overhead doors
- Fully-fenced ±1.74 acre lot
- Grade level

Jim Wible, CCIM

jimw@sunvista.com

505 400 6857

- Perimeter security lighting
- Restrooms with showers

FOR MORE INFORMATION:

**FLOOR PLAN** 

Keith Meyer, CCIM, SIOR

keithmeyer@sunvista.com 505 878 0009