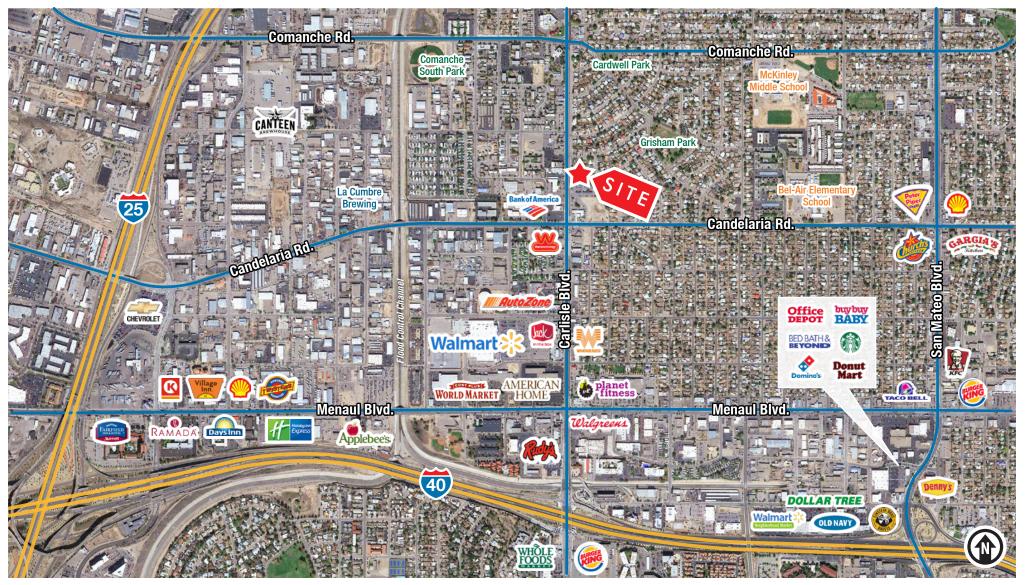

NEQ Carlisle Blvd. & Candelaria Rd. NE

#### CARLISLE EXECUTIVE OFFICES

#### **PROPERTY HIGHLIGHTS**

- 5:1,000 parking
- Five private operatories
- Immediate availability
- Most of the dental equipment already in place
- On-site landlord
- Signage available