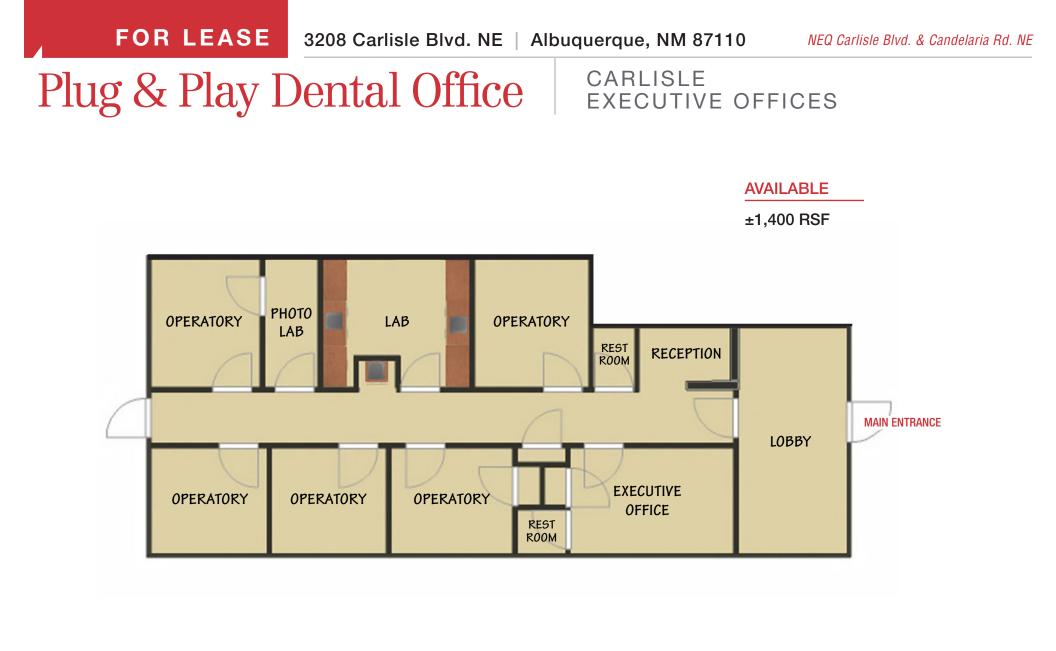

### Plug & Play Dental Office

#### CARLISLE EXECUTIVE OFFICES

#### AVAILABLE

• ±1,400 RSF

#### **PROPERTY HIGHLIGHTS**

- 5:1,000 parking
- Five private operatories
- Immediate availability
- Most of the dental equipment already in place
- On-site landlord
- Signage available