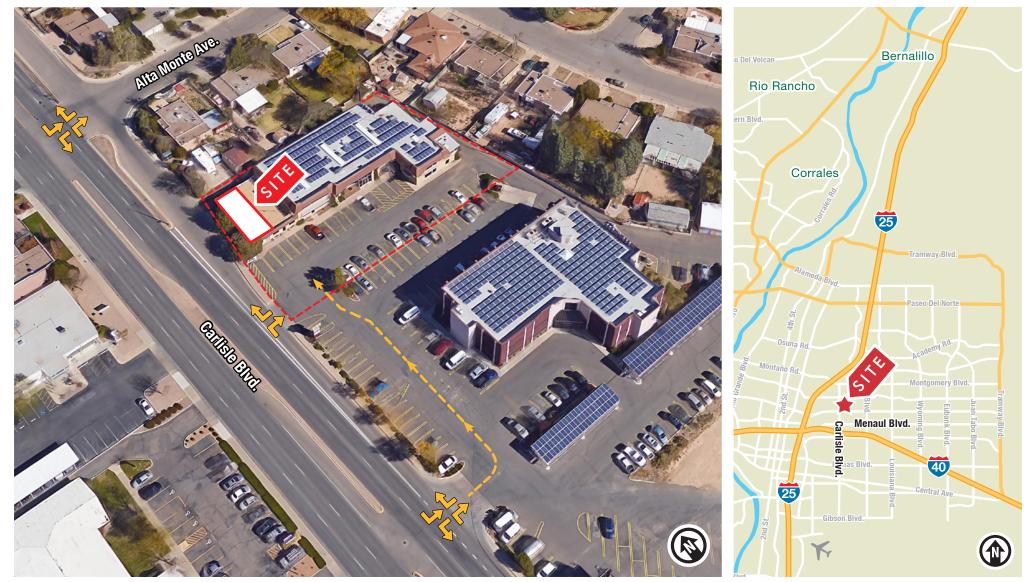

NEQ Carlisle Blvd. & Candelaria Rd. NE

#### CARLISLE EXECUTIVE OFFICES

#### **IDO ZONING**

MX-L, Low Intensity

#### **PROPERTY HIGHLIGHTS**

- 5:1,000 parking
- Five private operatories
- Immediate availability
- Most of the dental equipment already in place
- On-site landlord
- Signage available