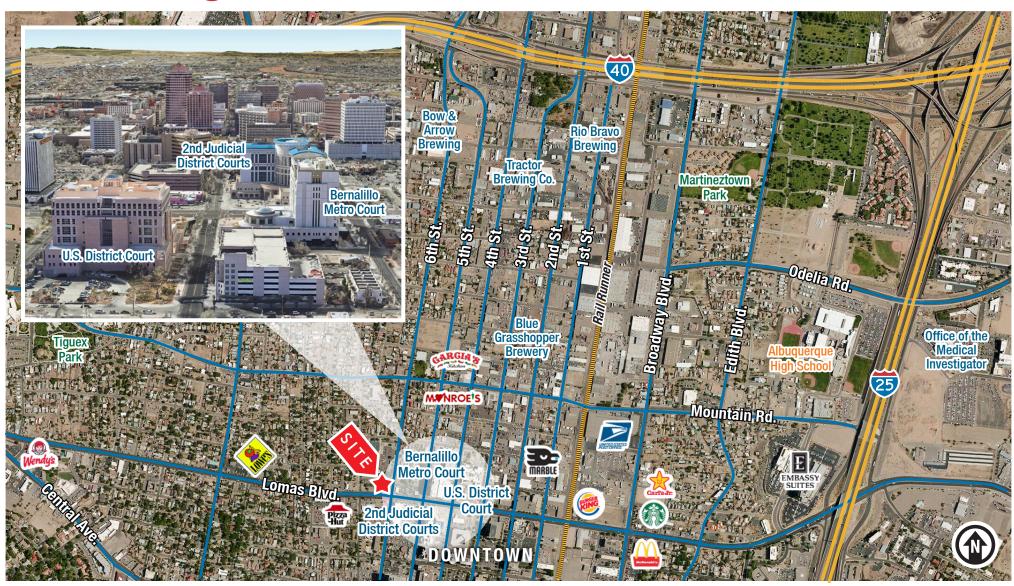

#### PROPERTY HIGHLIGHTS

- Approximately 330 linear feet of frontage on Lomas Blvd.
- Access points from Lomas Blvd., 6th St. and 7th St.
- Approximately 70,900 SF parcel
- Pylon sign on 6th St. & Lomas Blvd.
- Immediate vicinity to courthouses
- Major thoroughfare serving downtown
- Almost 27,000 cars per day at 6th St. & Lomas Blvd.

Corrales Rio Rancho Lomas Blvd. 25