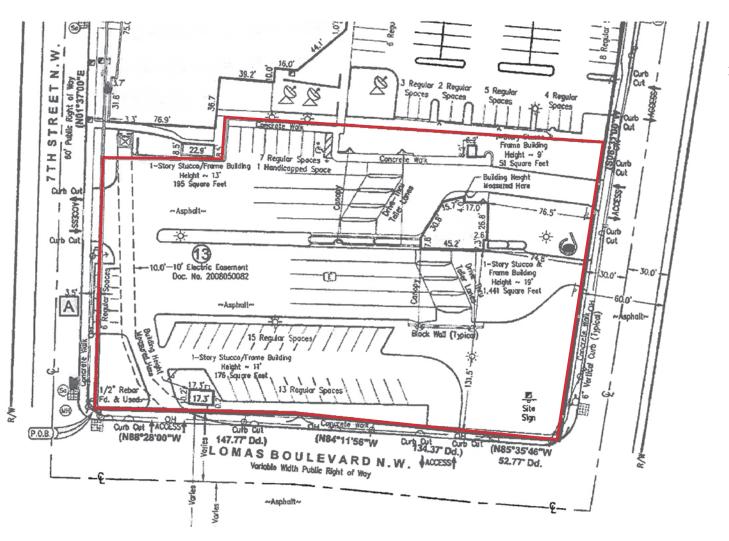

#### **AVAILABLE**

Building: ±1,441 SF Land: ±1.6276 Acres

**IDO ZONING MX-M** 

#### PROPERTY HIGHLIGHTS

- Approximately 330 linear feet of frontage on Lomas Blvd.
- Access points from Lomas Blvd., 6th St. and 7th St.
- Approximately 70,900 SF parcel
- Pylon sign on 6th St. & Lomas Blvd.
- Immediate vicinity to courthouses
- Major thoroughfare serving downtown
- Almost 27,000 cars per day at 6th St. & Lomas Blvd.