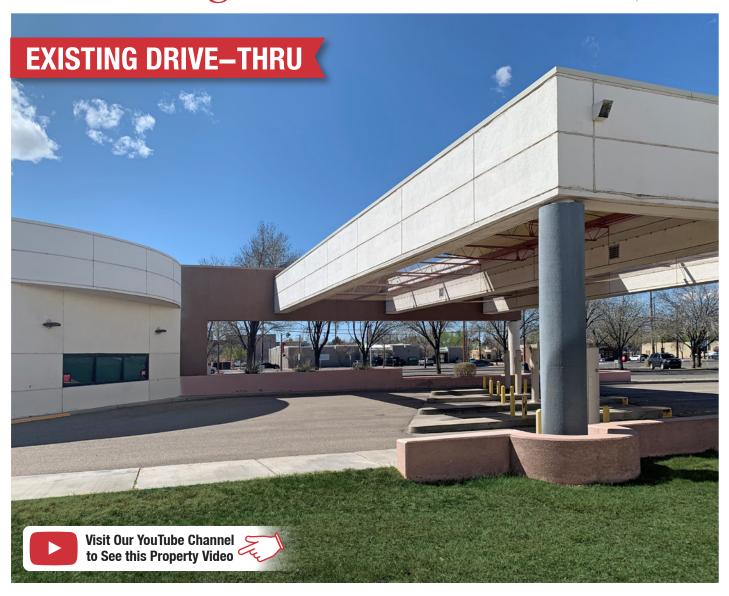

#### LOMAS BLVD. FRONTAGE, **EXISTING DRIVE-THRU**

#### **AVAILABLE**

Building: ±1,441 SF Land: ±1.6276 Acres

**IDO ZONING MX-M** 

#### PROPERTY HIGHLIGHTS

- Approximately 330 linear feet of frontage on Lomas Blvd.
- Access points from Lomas Blvd., 6th St. and 7th St.
- Approximately 70,900 SF parcel
- Pylon sign on 6th St. & Lomas Blvd.
- Immediate vicinity to courthouses
- Major thoroughfare serving downtown
- Almost 27,000 cars per day at 6th St. & Lomas Blvd.