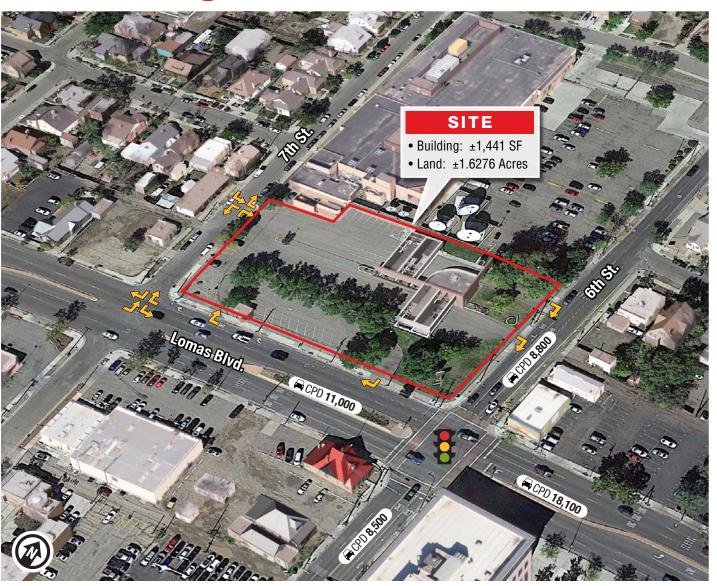

#### **AVAILABLE**

Building: ±1,441 SF Land: ±1.6276 Acres

**IDO ZONING MX-M** 

#### PROPERTY HIGHLIGHTS

- Approximately 330 linear feet of frontage on Lomas Blvd.
- Access points from Lomas Blvd., 6th St. and 7th St.
- Approximately 70,900 SF parcel
- Pylon sign on 6th St. & Lomas Blvd.
- Immediate vicinity to courthouses
- Major thoroughfare serving downtown
- Almost 27,000 cars per day at 6th St. & Lomas Blvd.