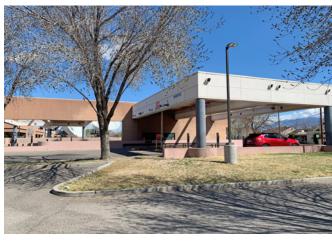

#### LOMAS BLVD. FRONTAGE, **EXISTING DRIVE-THRU**

#### **AVAILABLE**

Building: ±1,441 SF Land: ±1.6276 Acres

**IDO ZONING MX-M** 

#### PROPERTY HIGHLIGHTS

- Approximately 330 linear feet of frontage on Lomas Blvd.
- Access points from Lomas Blvd., 6th St. and 7th St.
- Approximately 70,900 SF parcel
- Pylon sign on 6th St. & Lomas Blvd.
- Immediate vicinity to courthouses
- Major thoroughfare serving downtown
- Almost 27,000 cars per day at 6th St. & Lomas Blvd.