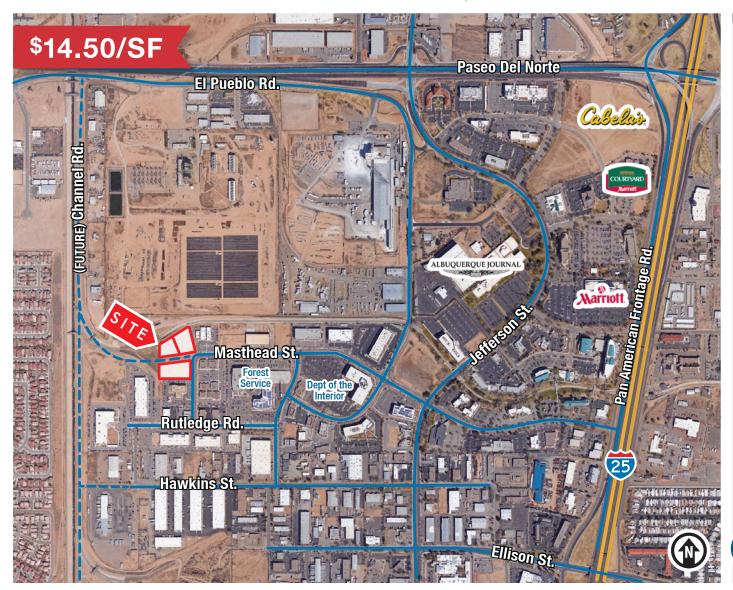

#### PROPERTY HIGHLIGHTS

- Ideal location for owner/user
- Fully-entitled land ready for development
- Master planned subdivision
- Centrally-located in Journal Center
- Easy access to I-25 & Paseo Del Norte
- Future Channel Rd. connects Journal Center to El Pueblo & Osuna Rds.

#### **AVAILABLE**

Lot 4-A-1: +0.9875 Acres Lot 6-A: ±0.6479 Acres Combined: ±1.6354 Acres

Lot 7-A: ±1.1253 Acres

**IDO ZONING NR-BP** 