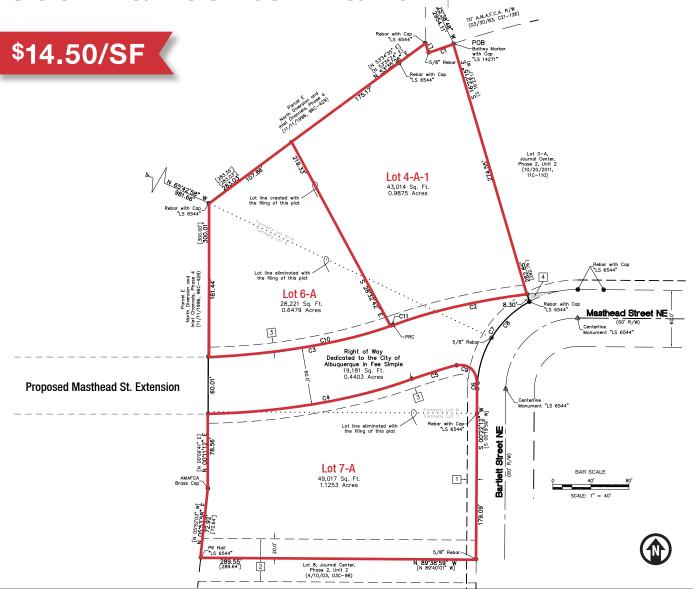

#### **AVAILABLE**

Lot 4-A-1: +0.9875 Acres Lot 6-A: ±0.6479 Acres Combined: ±1.6354 Acres

Lot 7-A: ±1.1253 Acres

**IDO ZONING NR-BP** 

#### **AVAILABLE**

Lot 4-A-1: ±0.9875 Acres Lot 6-A: ±0.6479 Acres Combined: ±1.6354 Acres

Lot 7-A: ±1.1253 Acres

**N** SunVista

505 878 0001 sunvista.com

THE INFORMATION CONTAINED IS BELIEVED RELIABLE. WHILE WE DO NOT DOUBT THE ACCURACY, WE HAVE NOT VERIFIED IT AND MAKE NO GUARANTEE, WARRANTY OR REPRESENTATION ABOUT IT. IT IS YOUR RESPONSIBILITY TO INDEPENDENTLY CONFIRM ITS ACCURACY AND COMPLETENESS. ANY PROLECTION, OPINION, ASSUMPTION OR ESTIMATED USES ARE FOR EXAMPLE ONLY AND DO NOT REPRESENT THE CURRENT OR FUTURE PERFORMANCE OF THE PROPERTY. THE VALUE OF THIS TRANSACTION TO YOU DEPENDS ON MANY FACTORS WHICH SHOULD BE EVALUATED BY YOUR TAX, FINANCIAL, AND LEGAL COUNSEL. YOU AND YOUR COUNSEL SHOULD CONDUCT A CAREFUL INDEPENDENT INVESTIGATION OF THE PROPERTY TO DETERMINE THAT IT IS SUITABLE TO YOUR NEEDS.