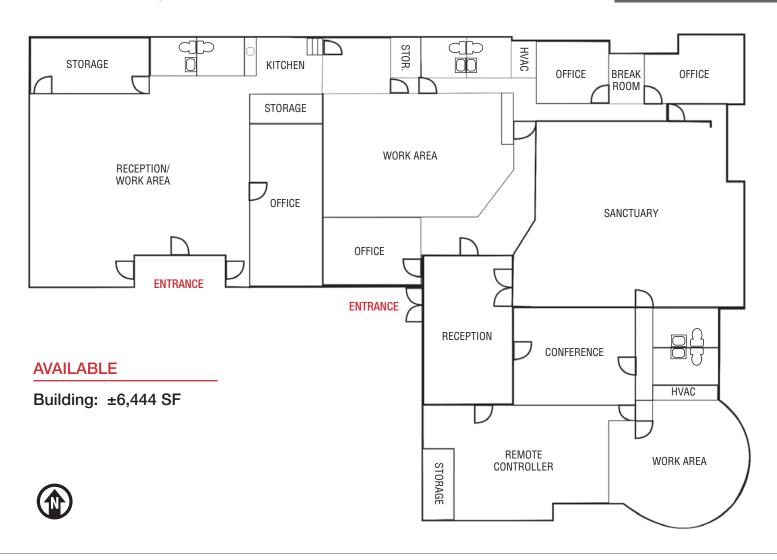

# Single-Story, Stand-Alone Office Building

EXCELLENT OWNER/USER OPPORTUNITY IN THE NE HEIGHTS

2501 Juan Tabo Blvd. NE

Albuquerque, NM 87112

**FLOOR PLAN** 

505 878 0001 sunvista.com

FOR MORE INFORMATION: