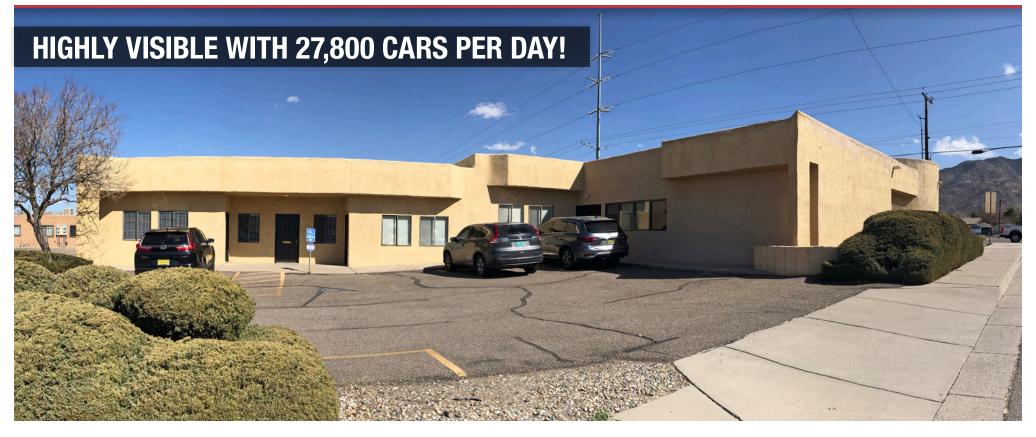

### Single-Story, Stand-Alone Office Building

EXCELLENT OWNER/USER OPPORTUNITY IN THE NE HEIGHTS

2501 Juan Tabo Blvd. NE

Albuquerque, NM 87112

NWQ Juan Tabo & Menaul Blvds. NE

**SALE PRICE** \$741,000

#### **AVAILABLE**

- Building: ±6,444 SF
- Land: ±0.53 Acres

IDO ZONING MX-L

#### PROPERTY HIGHLIGHTS

- Flexible floorplan with open-office architecture
- Left-in, left-out access on to Juan Tabo from Phoenix Ave.
- 6 restrooms

- Parking ratio: 4.2:1.000
- New TPO roof installed in 2018
- HVAC refrigerated, air mechanicals regularly maintained
- Parking lot newly crack-filled, sealed and striped
- Built in 1977 current ownership since 1996
- Fiber available at Juan Tabo
- .25 miles north of Menaul and 2.5 miles north of I-40