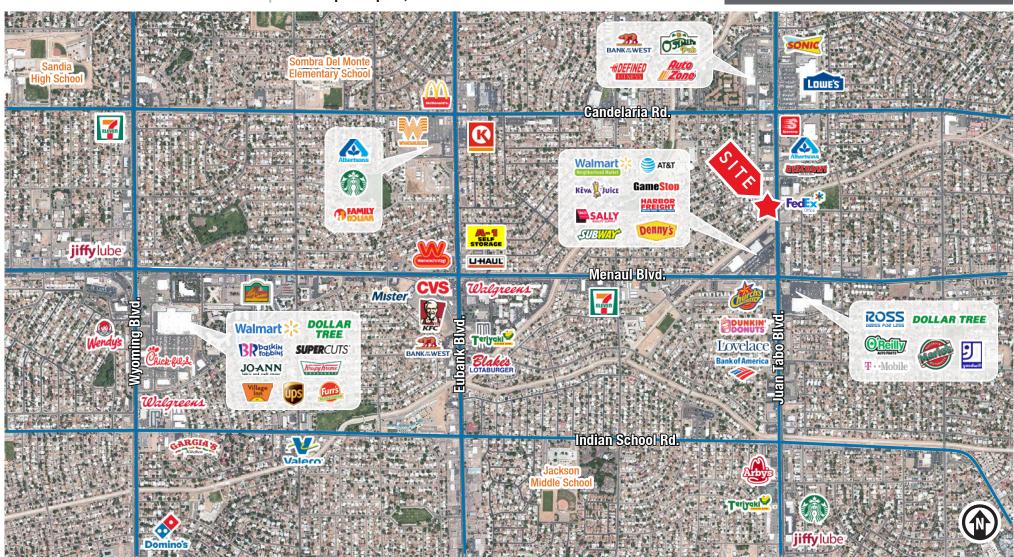

# **Universal Care** Home Health SITE Agency • Building: ±6,444 SF • Land: ±0.53 Acres Skateboard Jian and and **Little Butterflies Learning Center**

| 200/111011              |          |          |          |
|-------------------------|----------|----------|----------|
| 2020 Demographics       | 1 mile   | 3 mile   | 5 mile   |
| Total<br>Population     | 18,864   | 129,272  | 262,790  |
| Average<br>HH Income    | \$63,295 | \$77,286 | \$75,771 |
| Daytime<br>Employment   | 3,857    | 38,054   | 100,800  |
| 2020 Forecasted by Esri |          |          |          |