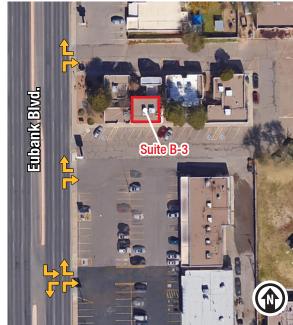

#### **AVAILABLE**

• Suite B-3: ±1,156 SF

### **AVAILABLE**

Suite B-3: ±1,156 SF

THE INFORMATION CONTAINED IS BELIEVED RELIABLE. WHILE WE DO NOT DOUBT THE ACCURACY, WE HAVE NOT VERIFIED IT AND MAKE NO GUARANTEE, WARRANTY OR REPRESENTATION ABOUT IT. IT IS YOUR RESPONSIBILITY TO INDEPENDENTLY CONFIRM ITS ACCURACY AND COMPLETENESS. ANY PROJECTION, OPINION, ASSUMPTION OR ESTIMATED USES ARE FOR EXAMPLE ONLY AND DO NOT REPRESENT THE CURRENT OR FUTURE PERFORMANCE OF THE PROPERTY. THE VALUE OF THIS TRANSACTION TO YOU DEPENDS ON MANY FACTORS WHICH SHOULD BE EVALUATED BY YOUR TAX, FINANCIAL, AND LEGAL COUNSEL. YOU AND YOUR COUNSEL SHOULD CONDUCT A CAREFUL INDEPENDENT INVESTIGATION OF THE PROPERTY TO DETERMINE THAT IT IS SUITABLE TO YOUR NEEDS.