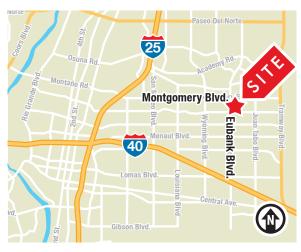

### PROPERTY HIGHLIGHTS

- 4 offices with reception area and 2 restrooms
- Conveniently located on the east side of Eubank Blvd. just 0.1 miles north of Comanche Rd. and 0.4 miles south of Montgomery Blvd.
- On-building signage and pole signage available