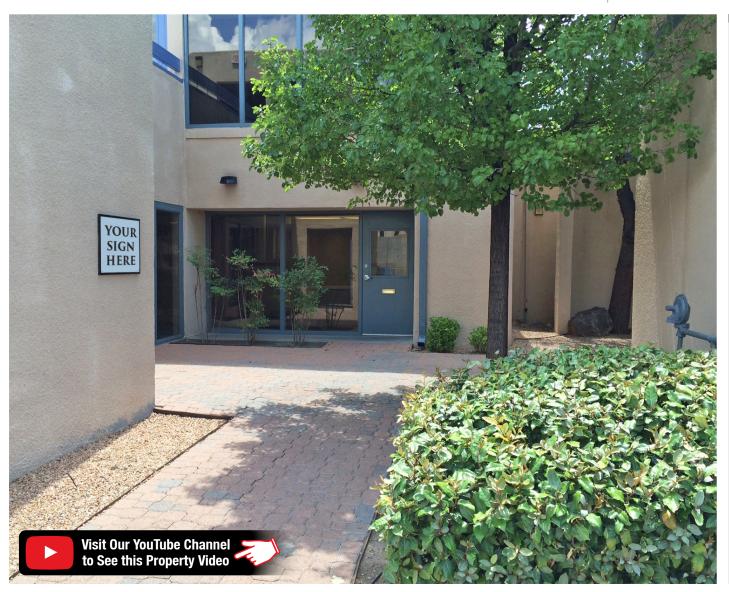

# WITH GREAT VIEWS IN THE FAR NORTHEAST HEIGHTS

### PROPERTY HIGHLIGHTS

- 4 offices with reception area and 2 restrooms
- Conveniently located on the east side of Eubank Blvd. just 0.1 miles north of Comanche Rd. and 0.4 miles south of Montgomery Blvd.
- On-building signage and pole signage available