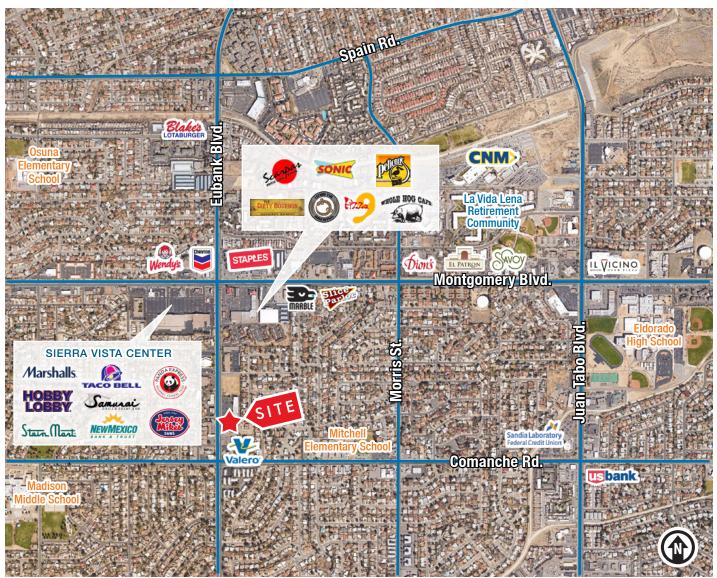

### PROPERTY HIGHLIGHTS

- 4 offices with reception area and 2 restrooms
- Conveniently located on the east side of Eubank Blvd. just 0.1 miles north of Comanche Rd. and 0.4 miles south of Montgomery Blvd.
- On-building signage and pole signage available