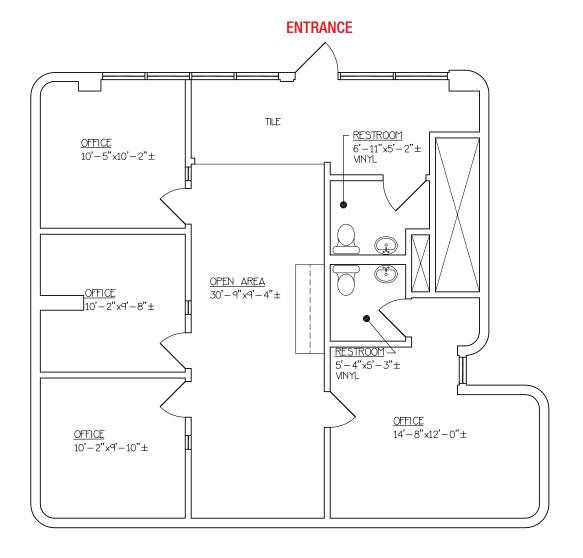

#### **AVAILABLE**

• Suite B-3: ±1,156 SF

### PROPERTY HIGHLIGHTS

- 4 offices with reception area and 2 restrooms
- Conveniently located on the east side of Eubank Blvd. just 0.1 miles north of Comanche Rd. and 0.4 miles south of Montgomery Blvd.
- On-building signage and pole signage available

### **AVAILABLE**

Suite B-3: ±1,156 SF

THE INFORMATION CONTAINED IS BELIEVED RELIABLE. WHILE WE DO NOT DOUBT THE ACCURACY, WE HAVE NOT VERIFIED IT AND MAKE NO GUARANTEE, WARRANTY OR REPRESENTATION ABOUT IT. IT IS YOUR RESPONSIBILITY TO INDEPENDENTLY CONFIRM ITS ACCURACY AND COMPLETENESS. ANY PROJECTION, OPINION, ASSUMPTION OR ESTIMATED USES ARE FOR EXAMPLE ONLY AND DO NOT REPRESENT THE CURRENT OR FUTURE PERFORMANCE OF THE PROPERTY. THE VALUE OF THIS TRANSACTION TO YOU DEPENDS ON MANY FACTORS WHICH SHOULD BE EVALUATED BY YOUR TAX, FINANCIAL, AND LEGAL COUNSEL. YOU AND YOUR COUNSEL SHOULD CONDUCT A CAREFUL INDEPENDENT INVESTIGATION OF THE PROPERTY TO DETERMINE THAT IT IS SUITABLE TO YOUR NEEDS.