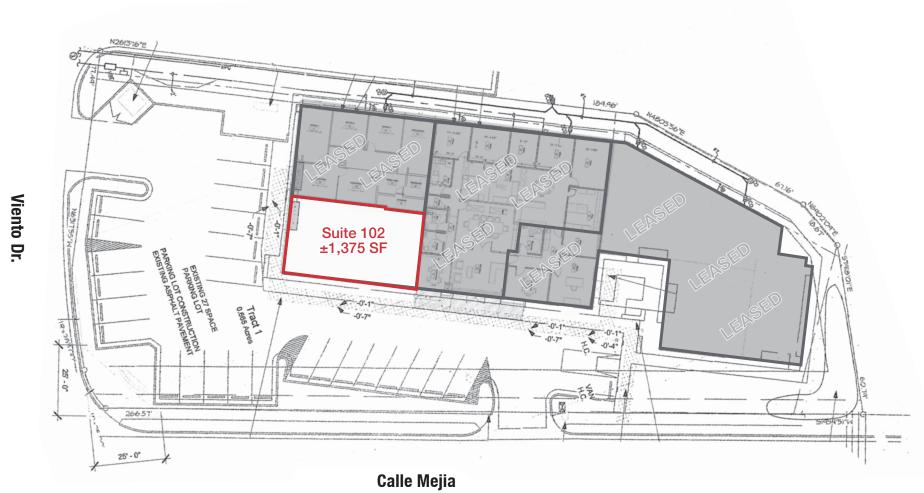

### PLAZA 810 -DESIRABLE SANTA FE LOCATION

810 Calle Mejia

#### **AVAILABLE**

Suite 102: ±1,375 SF

### PLAZA 810 -DESIRABLE SANTA FE LOCATION

#### **AVAILABLE**

**Suite 102:** ±1,375 SF

THE INFORMATION CONTAINED IS BELIEVED BELIABLE. WHILE WE DO NOT DOUBT THE ACCURACY, WE HAVE NOT VERIFIED IT AND MAKE NO GUARANTEE, WARRANTY OR REPRESENTATION ABOUT IT. IT IS YOUR RESPONSIBILITY TO INDEPENDENTLY CONFIRM ITS ACCURACY AND COMPLETENESS. ANY PROJECTION, OPINION, ASSUMPTION OR ESTIMATED USES ARE FOR EXAMPLE ONLY AND DO NOT REPRESENT THE CURRENT OR FUTURE PERFORMANCE OF THE PROPERTY. THE VALUE OF THIS TRANSACTION TO YOU DEPENDS ON MANY FACTORS WHICH SHOULD BE EVALUATED BY YOUR TAX, FINANCIAL, AND LEGAL COUNSEL. YOU AND YOUR COUNSEL SHOULD CONDUCT A CAREFUL INDEPENDENT INVESTIGATION OF THE PROPERTY TO DETERMINE THAT IT IS SUITABLE TO YOUR NEEDS.