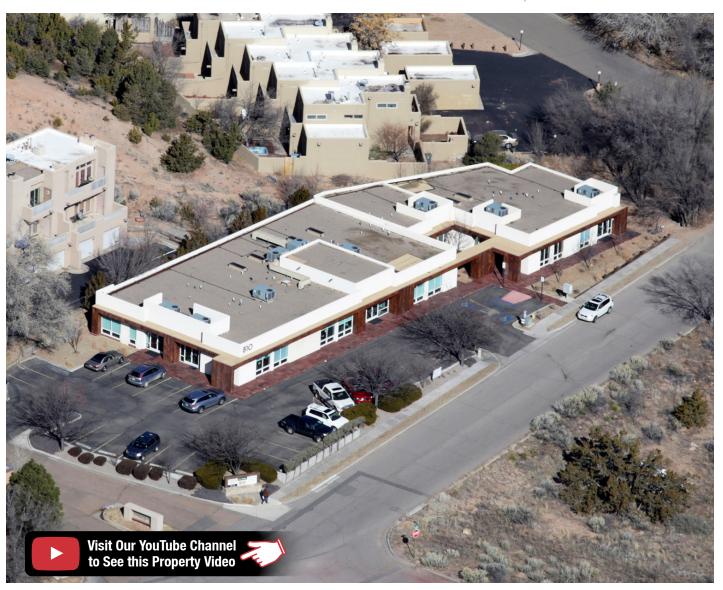

### PLAZA 810 -DESIRABLE SANTA FE LOCATION

810 Calle Mejia

#### PROPERTY HIGHLIGHTS

- Excellent professional office
- High-quality finishes
- Close to Downtown, premier location on east side
- Easy access
- Good visibility
- Adequate parking

**Na** SunVista

FOR MORE INFORMATION: