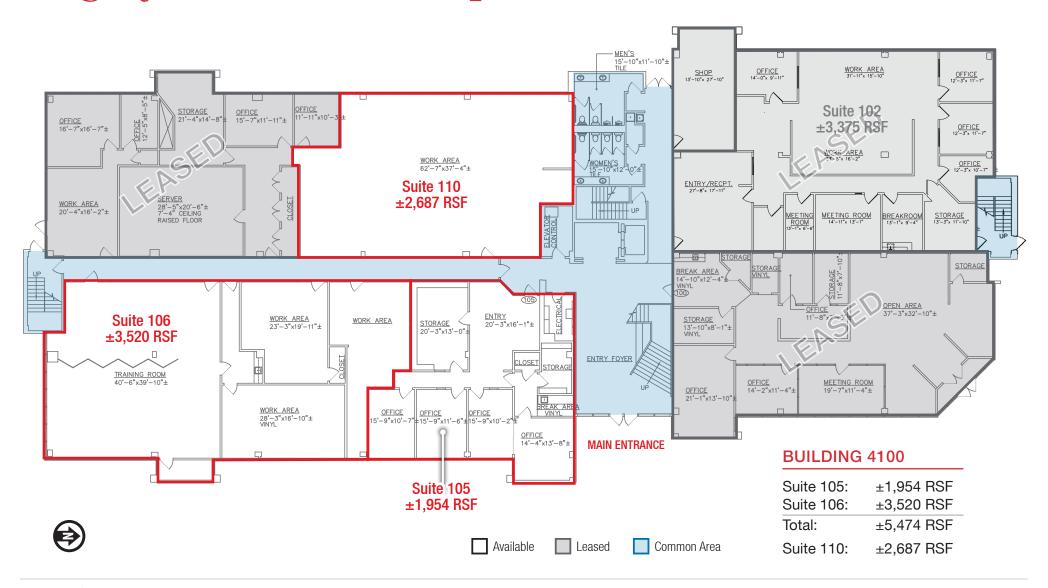

#### **AVAILABLE**

Building 4100

■ Suite 105: ±1,954 RSF ■ Suite 106: ±3,520 RSF ±5,474 RSF Total:

■ Suite 110: ±2,687 RSF

Building 4200

■ Suite 110: ±7,008 RSF