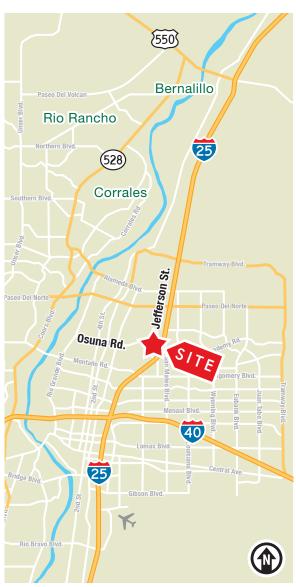

### ONE MINUTE FROM 1-25 AT JOURNAL CENTER

#### PROPERTY HIGHLIGHTS

- Located at the SW corner of Jefferson St. & Osuna Rd.
- VERY convenient to local restaurants and amenities
- On ABQ Ride bus route in both directions
- Fiber optic connections from Century Link, Comcast and Level 3
- Parking ratio: 5 spaces per 1,000 SF
- Building signage on multiple monument signs
- On-site maintenance