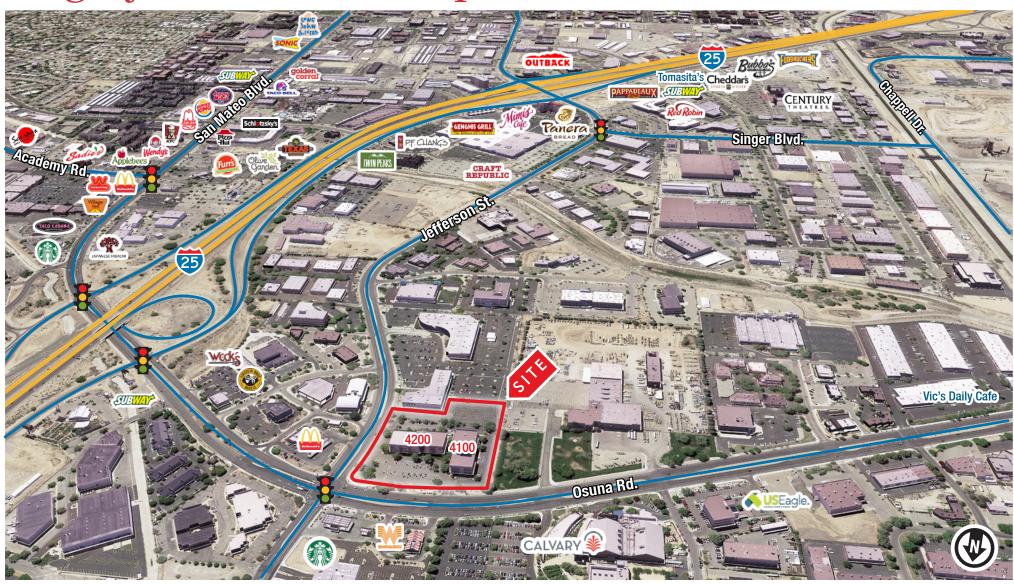

#### PROPERTY HIGHLIGHTS

- Located at the SW corner of Jefferson St. & Osuna Rd.
- VERY convenient to local restaurants and amenities
- On ABQ Ride bus route in both directions
- Fiber optic connections from Century Link, Comcast and Level 3
- Parking ratio: 5 spaces per 1,000 SF
- Building signage on multiple monument signs
- On-site maintenance