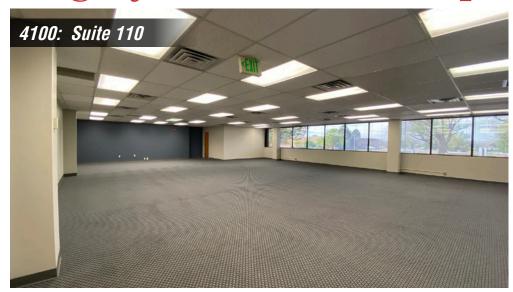

#### **AVAILABLE**

Building 4100

■ Suite 105: ±1,954 RSF ■ Suite 106: ±3,520 RSF ±5,474 RSF Total:

■ Suite 110: ±2,687 RSF

Building 4200

■ Suite 110: ±7,008 RSF