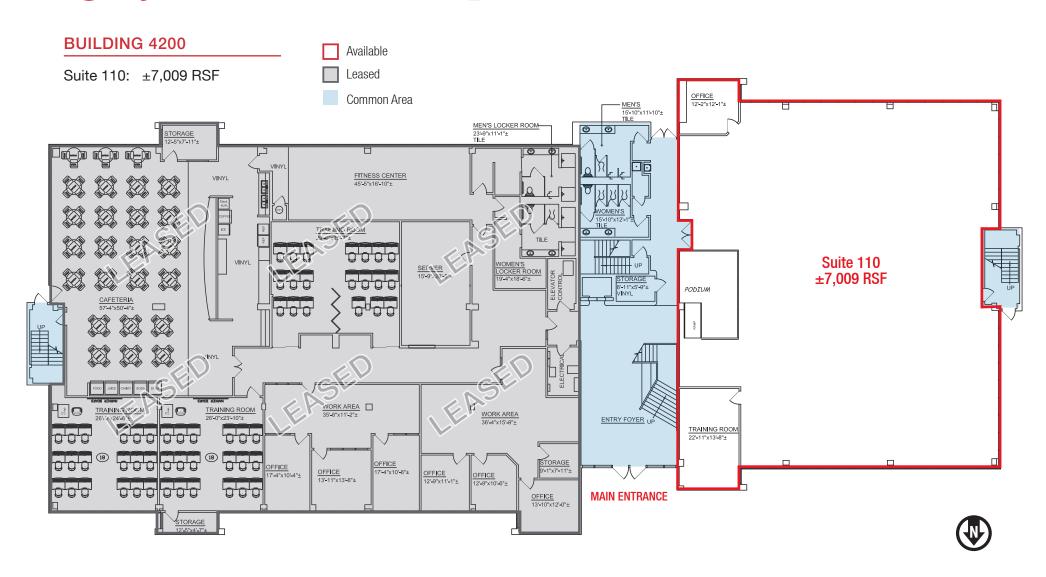

#### **AVAILABLE**

Building 4100

■ Suite 105: ±1,954 RSF ■ Suite 106: ±3,520 RSF ±5,474 RSF Total:

■ Suite 110: ±2,687 RSF

Building 4200

■ Suite 110: ±7,008 RSF