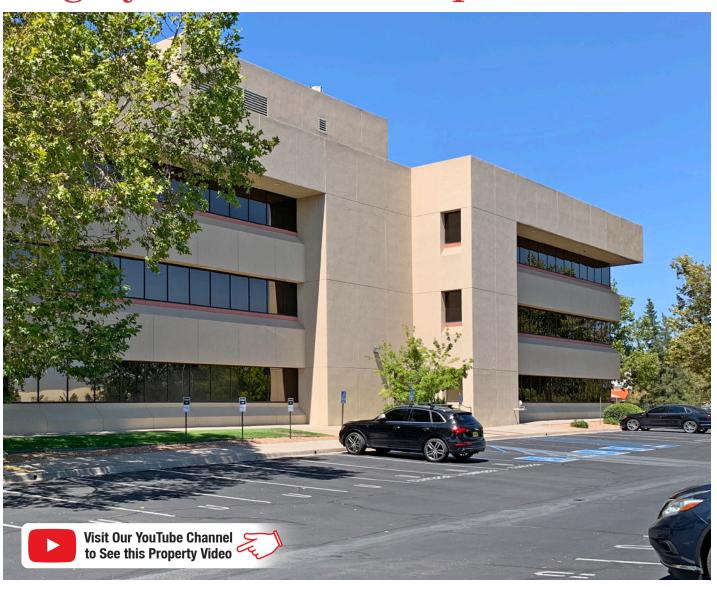

### ONE MINUTE FROM 1-25 AT JOURNAL CENTER

#### **AVAILABLE**

Building 4100

■ Suite 105: ±1,954 RSF ■ Suite 106: ±3,520 RSF ±5,474 RSF Total:

■ Suite 110: ±2,687 RSF

Building 4200

■ Suite 110: ±7,008 RSF

#### PROPERTY HIGHLIGHTS

- Located at the SW corner of Jefferson St. & Osuna Rd.
- VERY convenient to local restaurants and amenities
- On ABQ Ride bus route in both directions
- Fiber optic connections from Century Link, Comcast and Level 3
- Parking ratio: 5 spaces per 1,000 SF
- Building signage on multiple monument signs
- On-site maintenance