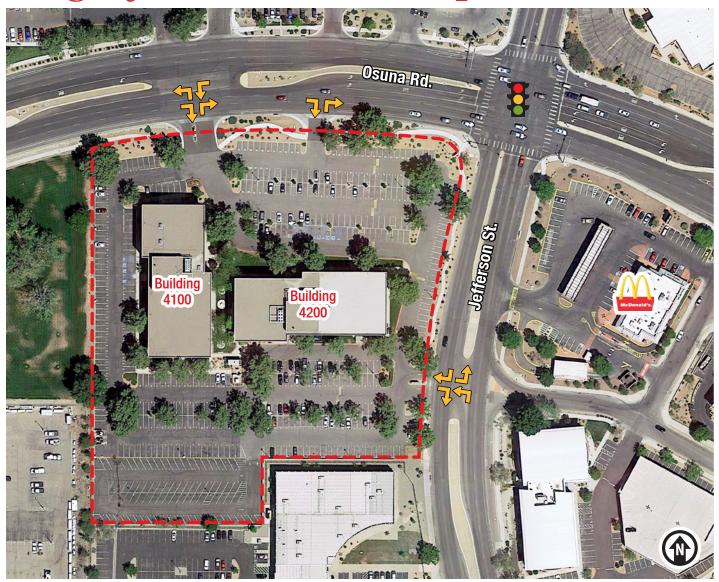

#### **AVAILABLE**

Building 4100

■ Suite 105: ±1,954 RSF ■ Suite 106: ±3,520 RSF ±5,474 RSF Total:

■ Suite 110: ±2,687 RSF

Building 4200

■ Suite 110: ±7,008 RSF

#### PROPERTY HIGHLIGHTS

- Located at the SW corner of Jefferson St. & Osuna Rd.
- VERY convenient to local restaurants and amenities
- On ABQ Ride bus route in both directions
- Fiber optic connections from Century Link, Comcast and Level 3
- Parking ratio: 5 spaces per 1,000 SF
- Building signage on multiple monument signs
- On-site maintenance