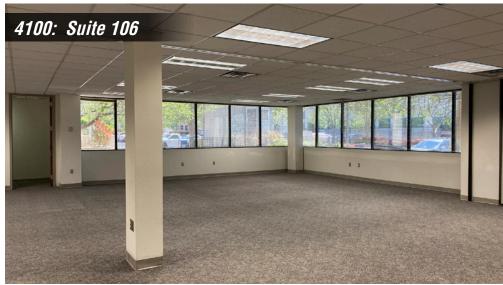

#### **AVAILABLE**

Building 4100

■ Suite 105: ±1,954 RSF ■ Suite 106: ±3,520 RSF ±5,474 RSF Total:

■ Suite 110: ±2,687 RSF

Building 4200

■ Suite 110: ±7,008 RSF