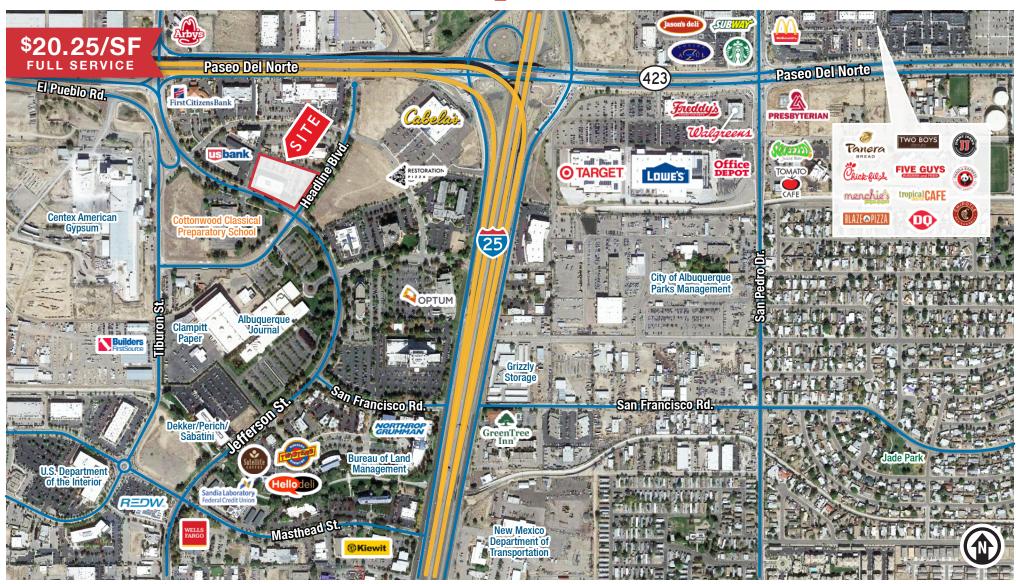

#### LEASE RATE

\$20.25/SF Full Service

#### PROPERTY HIGHLIGHTS

- Located in beautiful Journal Center with excellent visibility from Jefferson St.
- High-end finishes throughout
- Easy access to I-25 & Paseo del Norte
- Floor to ceiling windows
- Parking ratio: 4:1,000

# Headline Pointe Office Space | CONVENIENTLY LOCATED WITH EASY ACCESS TO 1-25

\$20.25/SF **FULL SERVICE** 

AVAILABLE | 1st FLOOR

Suite 110: ±3,382 RSF

THE INFORMATION CONTAINED IS BELIEVED RELIABLE. WHILE WE DO NOT DOUBT THE ACCURACY, WE HAVE NOT VERIFIED IT AND MAKE NO GUARANTEE, WARRANTY OR REPRESENTATION ABOUT IT. IT IS YOUR RESPONSIBILITY TO INDEPENDENTLY CONFIRM ITS ACCURACY AND COMPLETENESS. ANY PROJECTION, OPINION, ASSUMPTION OR ESTIMATED USES ARE FOR EXAMPLE ONLY AND DO NOT REPRESENT THE CURRENT OR FUTURE PERFORMANCE OF THE PROPERTY. THE VALUE OF THIS TRANSACTION TO YOU DEPENDS ON MANY FACTORS WHICH SHOULD BE EVALUATED BY YOUR TAX, FINANCIAL, AND LEGAL COUNSEL. YOU AND YOUR COUNSEL SHOULD CONDUCT A CAREFUL INDEPENDENT INVESTIGATION OF THE PROPERTY TO DETERMINE THAT IT IS SUITABLE TO YOUR NEEDS.