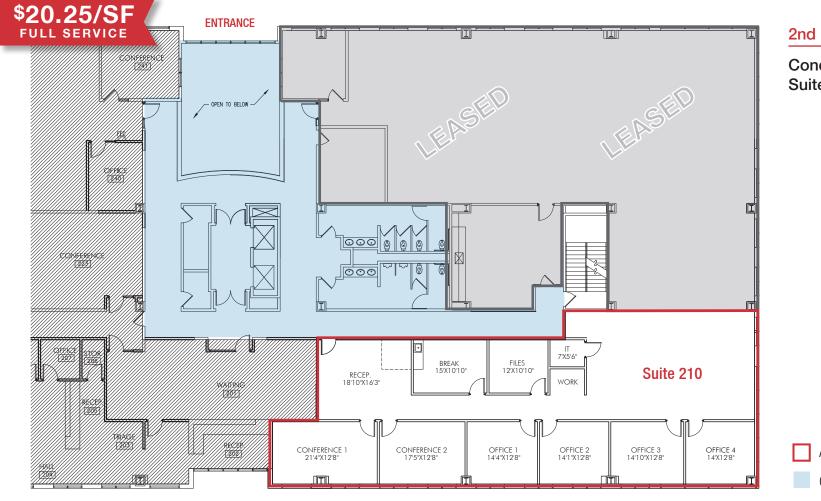

#### **AVAILABLE**

Suite 110: ±3,382 RSFSuite 210: ±3,448 RSF

#### 2nd FLOOR

Conceptual Floorplan Suite 210: ±3,448 RSF

Available

Common Area

Steve Kraemer, CCIM skraemer@sunvista.com 505 417 5214

FOR MORE INFORMATION: