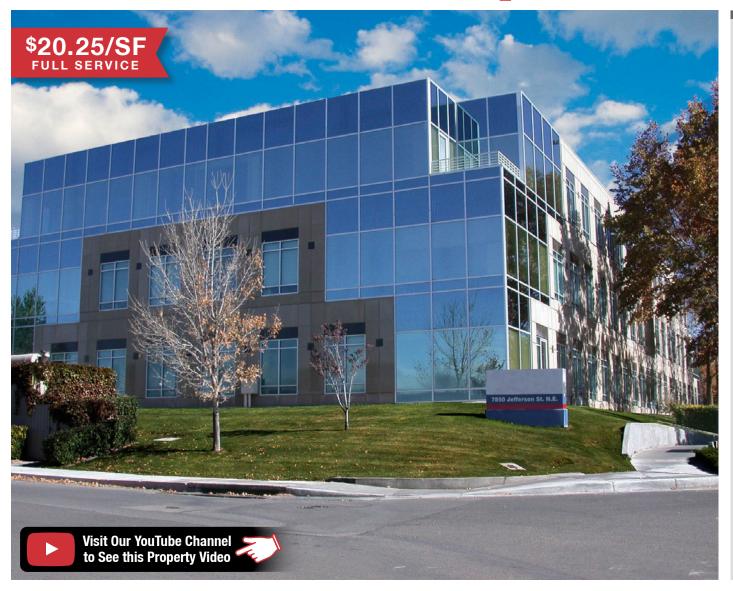

### CONVENIENTLY LOCATED WITH EASY ACCESS TO 1-25

#### LEASE RATE

\$20.25/SF Full Service

#### PROPERTY HIGHLIGHTS

- Located in beautiful Journal Center with excellent visibility from Jefferson St.
- High-end finishes throughout
- Easy access to I-25 & Paseo del Norte
- Floor to ceiling windows
- Parking ratio: 4:1,000