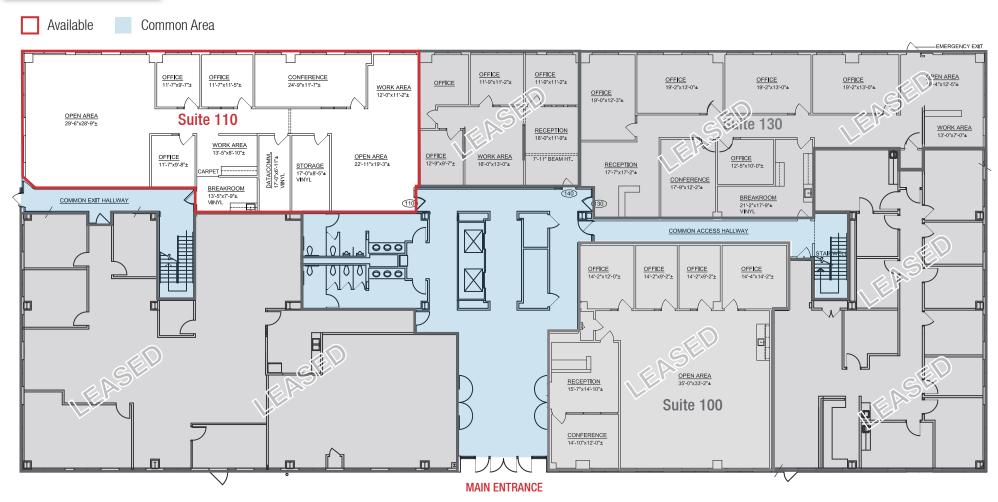

#### **AVAILABLE**

Suite 110: ±3,382 RSFSuite 210: ±3,448 RSF

# Headline Pointe Office Space | CONVENIENTLY LOCATED WITH EASY ACCESS TO 1-25

\$20.25/SF **FULL SERVICE** 

AVAILABLE | 1st FLOOR

Suite 110: ±3,382 RSF

THE INFORMATION CONTAINED IS BELIEVED RELIABLE. WHILE WE DO NOT DOUBT THE ACCURACY, WE HAVE NOT VERIFIED IT AND MAKE NO GUARANTEE, WARRANTY OR REPRESENTATION ABOUT IT. IT IS YOUR RESPONSIBILITY TO INDEPENDENTLY CONFIRM ITS ACCURACY AND COMPLETENESS. ANY PROJECTION, OPINION, ASSUMPTION OR ESTIMATED USES ARE FOR EXAMPLE ONLY AND DO NOT REPRESENT THE CURRENT OR FUTURE PERFORMANCE OF THE PROPERTY. THE VALUE OF THIS TRANSACTION TO YOU DEPENDS ON MANY FACTORS WHICH SHOULD BE EVALUATED BY YOUR TAX, FINANCIAL, AND LEGAL COUNSEL. YOU AND YOUR COUNSEL SHOULD CONDUCT A CAREFUL INDEPENDENT INVESTIGATION OF THE PROPERTY TO DETERMINE THAT IT IS SUITABLE TO YOUR NEEDS.