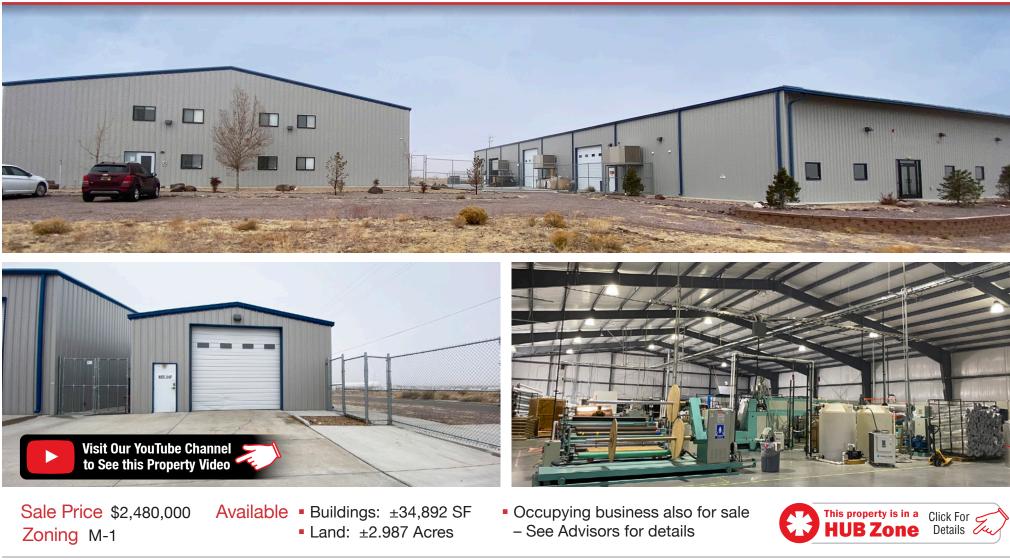

### High-Tech Manufacturing Facility HIGH-BAY, HEAVY-POWER WAREHOUSE

1404 Enterprise Rd. | Socorro, NM 87801

NEQ US Highway 60 & Grefco Rd.

6801 Jefferson NE | Suite 200 | Albuquerque, NM 87109

505 878 0001 sunvista.com f in 🗵 🛅

### High-Tech Manufacturing Facility HIGH-BAY, HEAVY-POWER WAREHOUSE

1404 Enterprise Rd. | Socorro, NM 87801

LOCATION