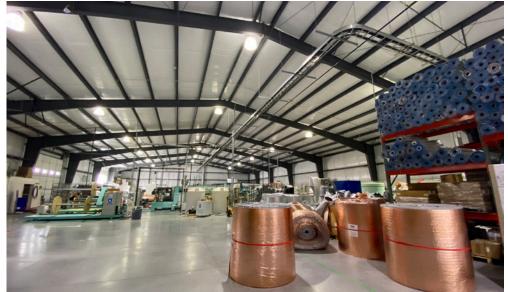

#### **1** PRODUCTION BUILDING

- ±20,100 SF
- 20' 26' clear
- 3 phase 480 volt power
- 3 overhead doors