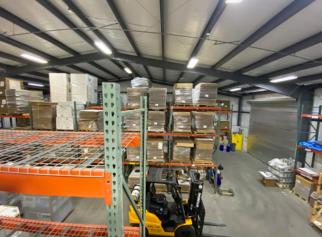

#### **1** PRODUCTION BUILDING

- ±20,100 SF
- 20' 26' clear
- 3 phase 480 volt power
- 3 overhead doors

#### 1) PRODUCTION BUILDING