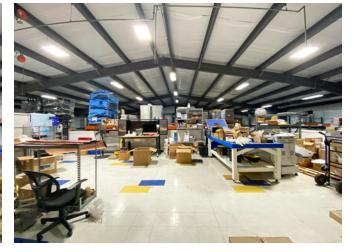

#### 1) PRODUCTION BUILDING

#### **1** PRODUCTION BUILDING

- ±20,100 SF
- 20' 26' clear
- 3 phase 480 volt power
- 3 overhead doors