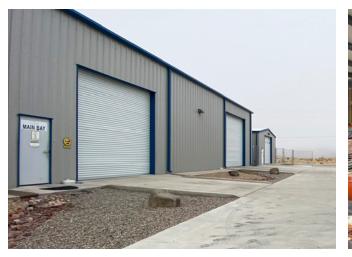

#### **3** TRANSPORTATION BUILDING

- ±3,044 SF
- 18' 20' clear
- 3 overhead doors

#### 3) TRANSPORTATION BLDG.