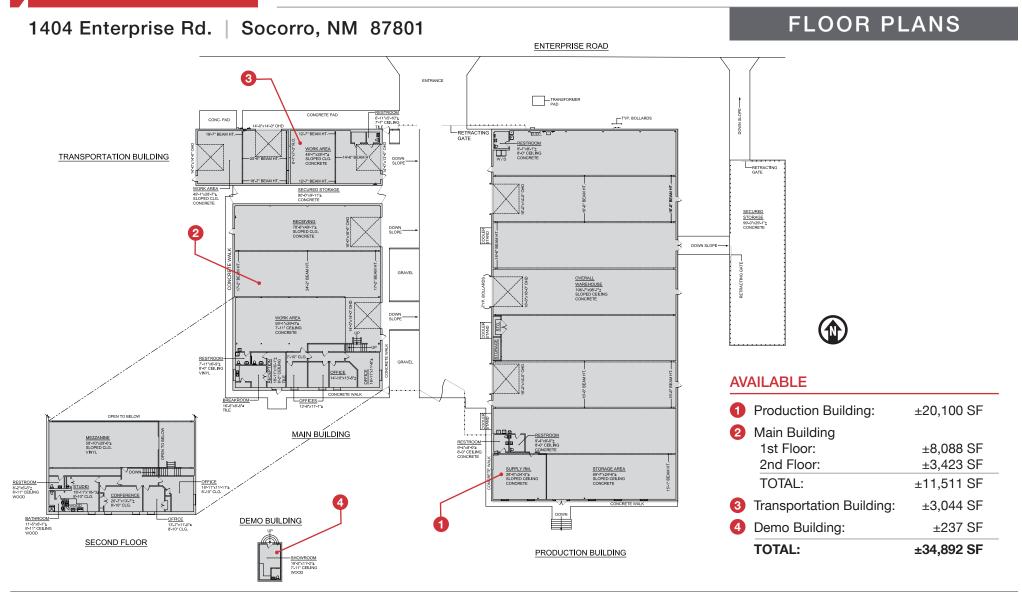

#### **1** PRODUCTION BUILDING

- ±20,100 SF
- 20' 26' clear
- 3 phase 480 volt power
- 3 overhead doors

#### 2 MAIN BUILDING

- ±11,511 SF
- 20' 26' clear
- Second-floor apartment with kitchen
- 3 phase 480 volt power
- 2 insulated overhead doors

#### **3** TRANSPORTATION BUILDING

- ±3,044 SF
- 18' 20' clear
- 3 overhead doors

#### 4 DEMO BUILDING

±237 SF