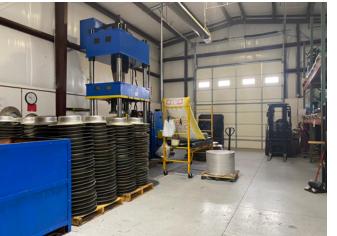

#### 1) PRODUCTION BUILDING

#### **1** PRODUCTION BUILDING

- ±20,100 SF
- 20' 26' clear
- 3 phase 480 volt power
- 3 overhead doors