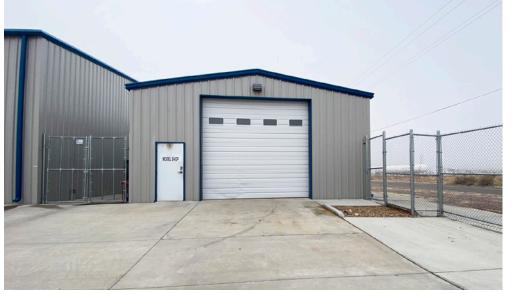

#### 3) TRANSPORTATION BLDG.

#### **3** TRANSPORTATION BUILDING

- ±3,044 SF
- 18' 20' clear
- 3 overhead doors