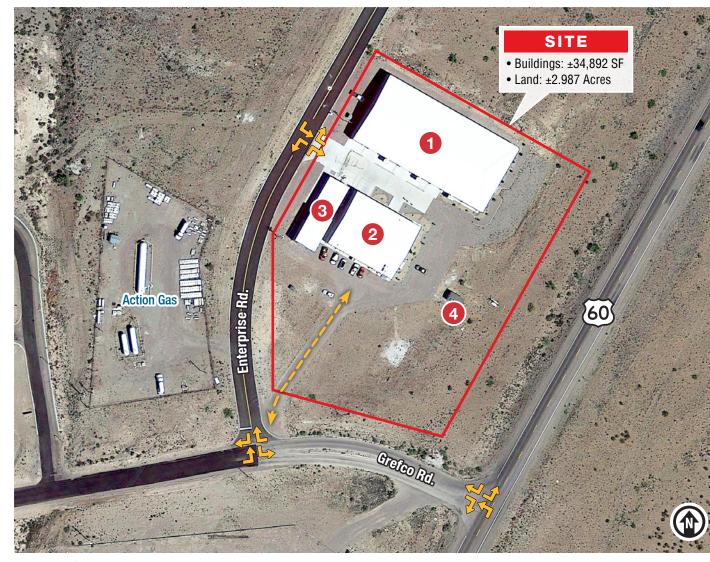

#### SITE

#### **1** PRODUCTION BUILDING

- ±20,100 SF
- 20' 26' clear
- 3 phase 480 volt power
- 3 overhead doors

#### 2 MAIN BUILDING

- ±11,511 SF
- 20' 26' clear
- Second-floor apartment with kitchen
- 3 phase 480 volt power
- 2 insulated overhead doors

#### **3** TRANSPORTATION BUILDING

- ±3,044 SF
- 18' 20' clear
- 3 overhead doors

#### 4 DEMO BUILDING

±237 SF