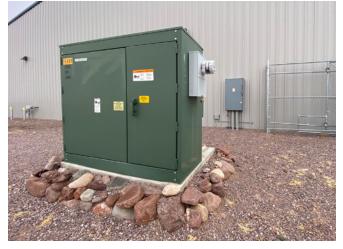

#### SITE

#### **1** PRODUCTION BUILDING

- ±20,100 SF
- 20' 26' clear
- 3 phase 480 volt power
- 3 overhead doors