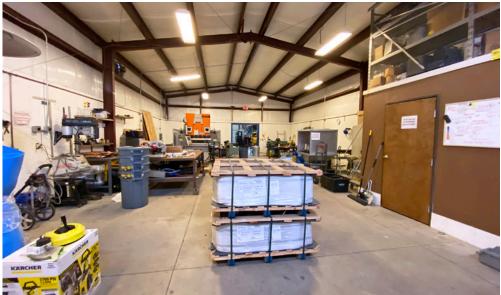

#### 3) TRANSPORTATION BLDG.

#### **3** TRANSPORTATION BUILDING

- ±3,044 SF
- 18' 20' clear
- 3 overhead doors