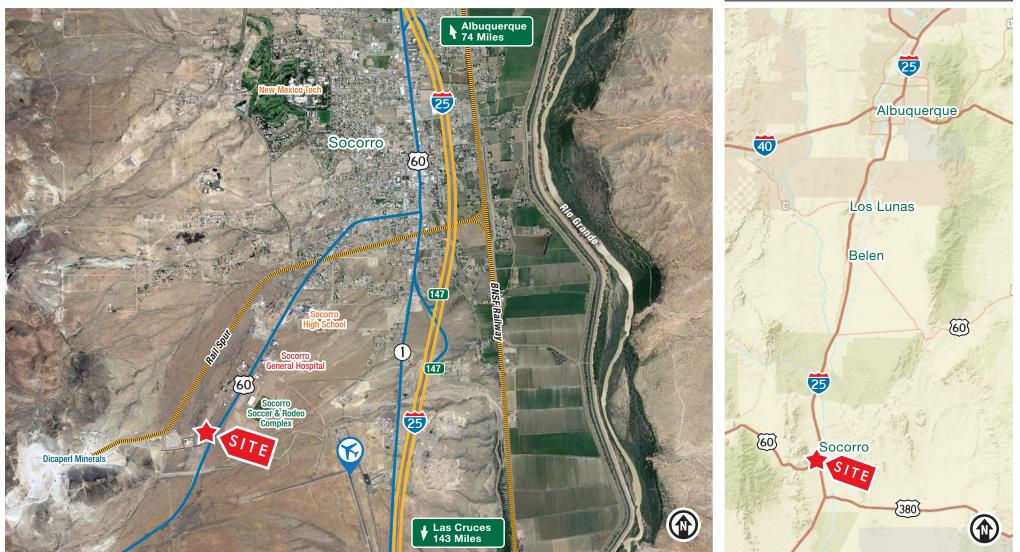

### High-Tech Manufacturing Facility HIGH-BAY, HEAVY-POWER WAREHOUSE

1404 Enterprise Rd. | Socorro, NM 87801

LOCATION

### NalSunVista 505 878 0001 sunvista.com

THE INFORMATION CONTAINED IS BELIEVED RELIABLE. WHILE WE DO NOT DOUBT THE ACCURACY, WE HAVE NOT VERIFIED IT AND MAKE NO GUARANTEE, WARRANTY OR REPRESENTATION ABOUT IT. IT IS YOUR RESPONSIBILITY TO INDEPENDENTLY CONFIRM ITS ACCURACY AND COMPLETENESS. ANY PROJECTION, OPINION, ASSUMPTION OR ESTIMATED USES ARE FOR EXAMPLE ONLY AND DO NOT REPRESENT THE CURRENT OR FUTURE PERFORMANCE OF THE PROPERTY. THE VALUE OF THIS TRANSACTION TO YOU DEPENDS ON MANY FACTORS WHICH SHOULD BE EVALUATED BY YOUR TAX, FINANCIAL, AND LEGAL COUNSEL YOU AND YOUR COUNSEL SHOULD CONDUCT A CAREFUL INDEPENDENT INVESTIGATION OF THE PROPERTY TO DETERMINE THAT IT IS SUITABLE TO YOUR NEEDS. For more information: