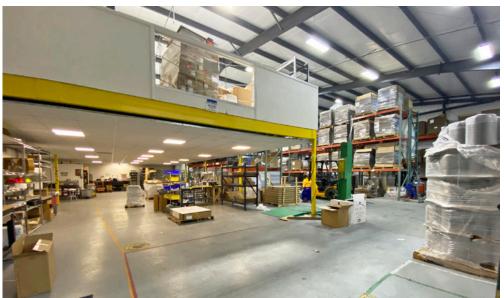

#### **1** PRODUCTION BUILDING

- ±20,100 SF
- 20' 26' clear
- 3 phase 480 volt power
- 3 overhead doors

#### 1) PRODUCTION BUILDING