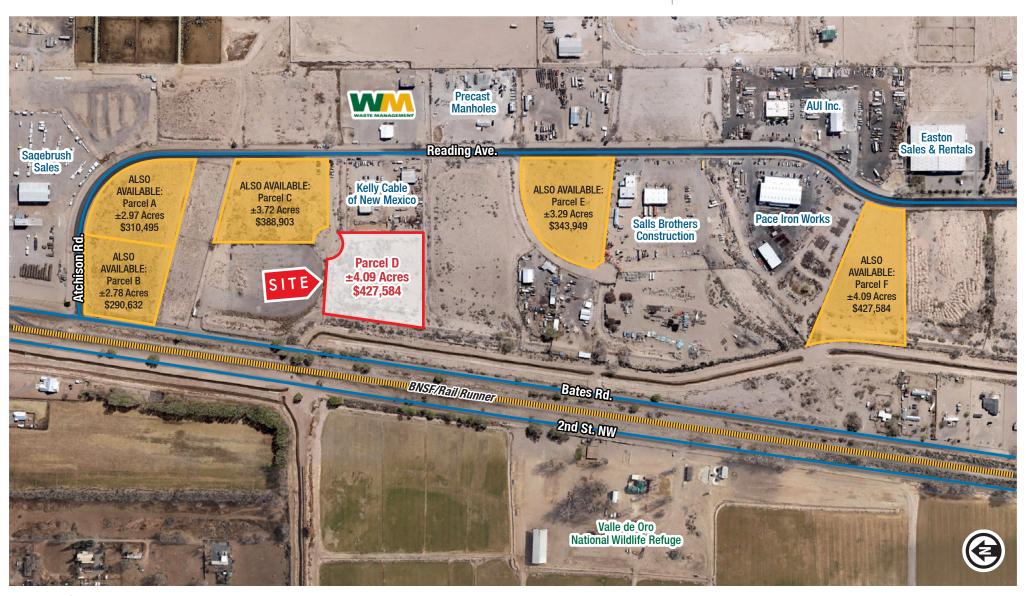

#### SALE PRICE

• \$427,584 (\$2.40/SF)

#### **AVAILABLE**

Parcel D: ±4.09 Acres