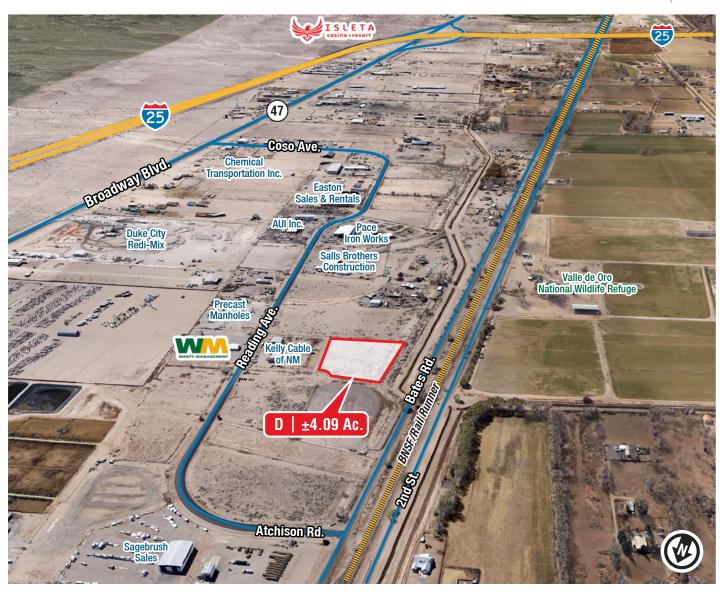

#### PROPERTY HIGHLIGHTS

- Primary Access via Reading Ave.
- I-25 Access via Broadway
- Grade Level
- Neighboring Businesses:
  - Kelly Cable
  - Waste Management
  - Pace Iron Works
  - Albuquerque Underground Utility
  - Salls Brothers Construction