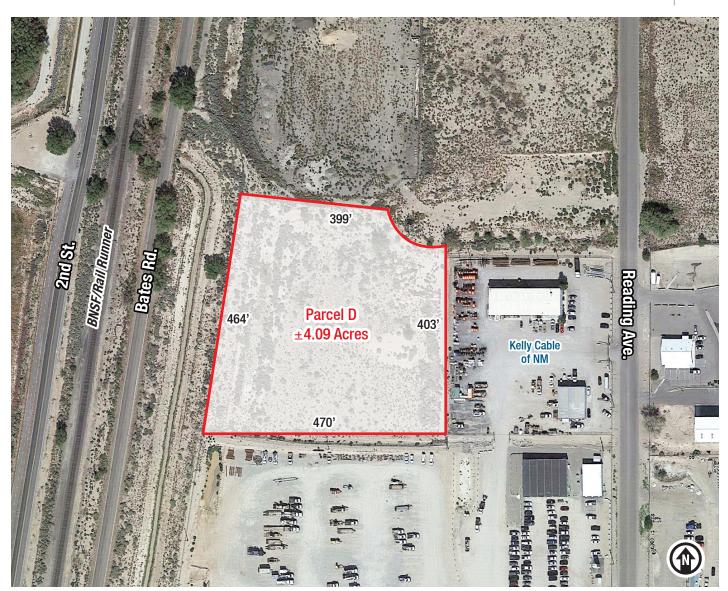

#### **AVAILABLE**

Parcel D: ±4.09 Acres

#### **ZONING**

M-1, Bernalillo County

#### PROPERTY HIGHLIGHTS

- Primary Access via Reading Ave.
- I-25 Access via Broadway
- Grade Level
- Neighboring Businesses:
  - Kelly Cable
  - Waste Management
  - Pace Iron Works
  - Albuquerque Underground Utility
  - Salls Brothers Construction