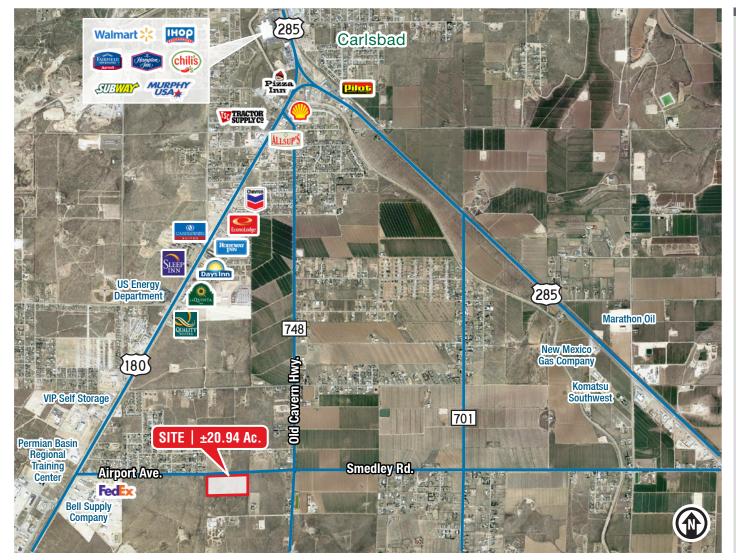

### SWQ Airport Ave. & Old Cavern Hwy.

## AVAILABLE

Land: ±20 Acres

## **PROPERTY HIGHLIGHTS**

- County-zoned parcel allows for flexible use
- Municipal utilities available
- Less than 1-mile from National Parks Highway (US-180)
- 10 minutes to downtown Carlsbad
- Growing township population