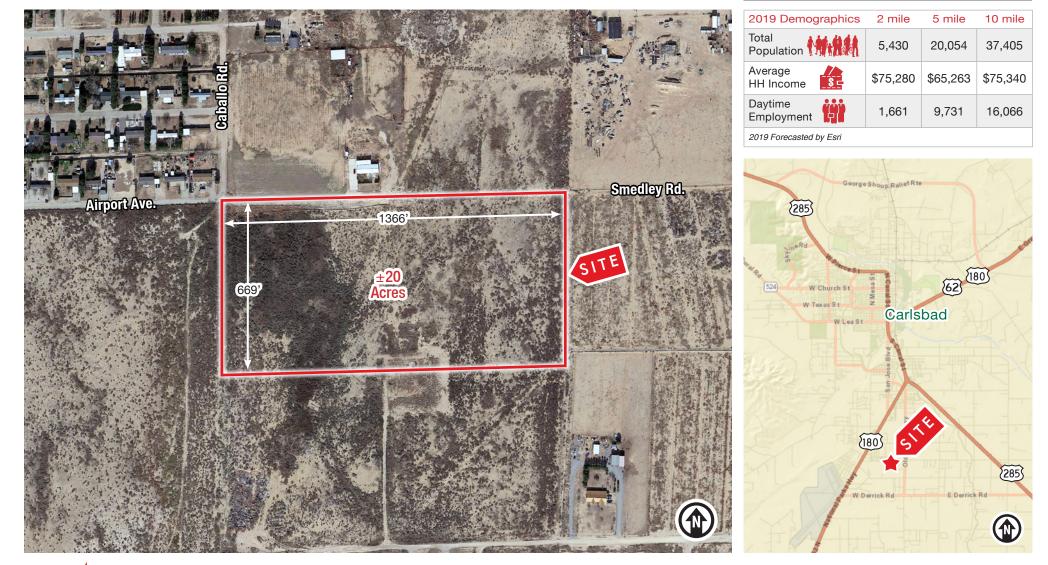

## AVAILABLE

Land: ±20 Acres

### Carlsbad by the Numbers (ESRI 2020 Demographics)