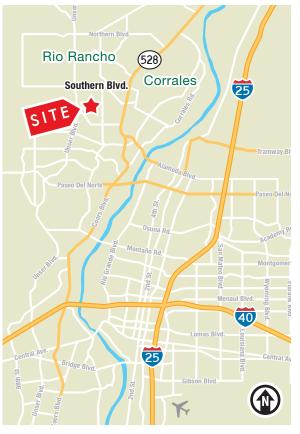

### PROPERTY HIGHLIGHTS

- Located in the heart of an established neighborhood with an expanding commercial presence
- Excellent professional office or owner/user opportunity
- Convenient access from Golf Course Rd.
- Five minutes to Intel Corporation, food and retail