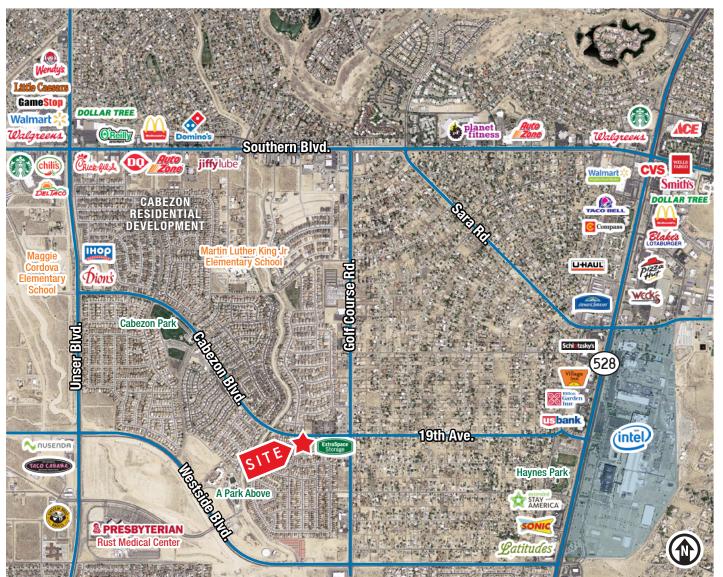

### PROPERTY HIGHLIGHTS

- Located in the heart of an established neighborhood with an expanding commercial presence
- Excellent professional office or owner/user opportunity
- Convenient access from Golf Course Rd.
- Five minutes to Intel Corporation, food and retail