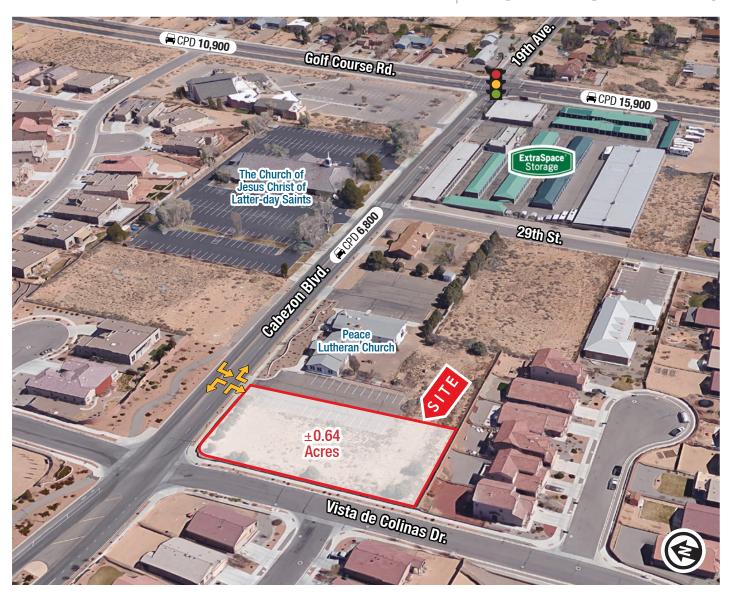

## Office Land For Sale

## LOCATED IN THE HEART OF AN ESTABLISHED NEIGHBORHOOD

### **AVAILABLE**

Land: ±0.64 Acres

### PROPERTY HIGHLIGHTS

- Located in the heart of an established neighborhood with an expanding commercial presence
- Excellent professional office or owner/user opportunity
- Convenient access from Golf Course Rd.
- Five minutes to Intel Corporation, food and retail