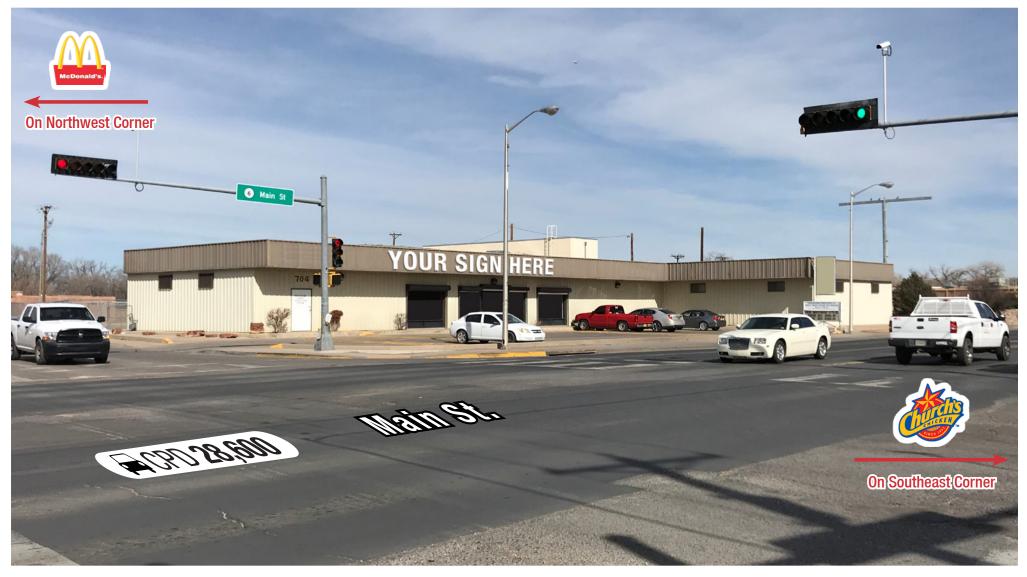

#### **PROPERTY HIGHLIGHTS**

- Join national retailers: McDonald's, Church's Chicken, Arby's, Bank of Albuquerque, Dollar Tree, and Subway
- Hard corner & signalized intersection (28,600 VPD on Main St.)
- Strategically located near Los Lunas Middle School (±700 students), Los Lunas Elementary (±500 students), Los Lunas Schools Administrative Office, Valencia County Clerk, and Los Lunas Transportation Department
- Right-in/right-out access