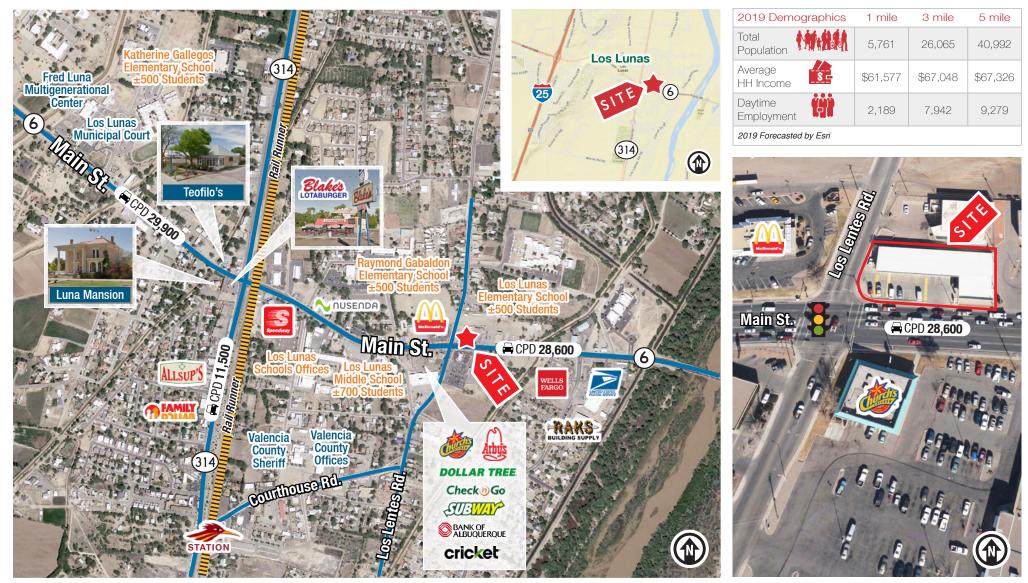

#### **PROPERTY HIGHLIGHTS**

- Join national retailers: McDonald's, Church's Chicken, Arby's, Bank of Albuquerque, Dollar Tree, and Subway
- Hard corner & signalized intersection (28,600 VPD on Main St.)
- Strategically located near Los Lunas Middle School (±700 students), Los Lunas Elementary (±500 students), Los Lunas Schools Administrative Office, Valencia County Clerk, and Los Lunas Transportation Department
- Right-in/right-out access