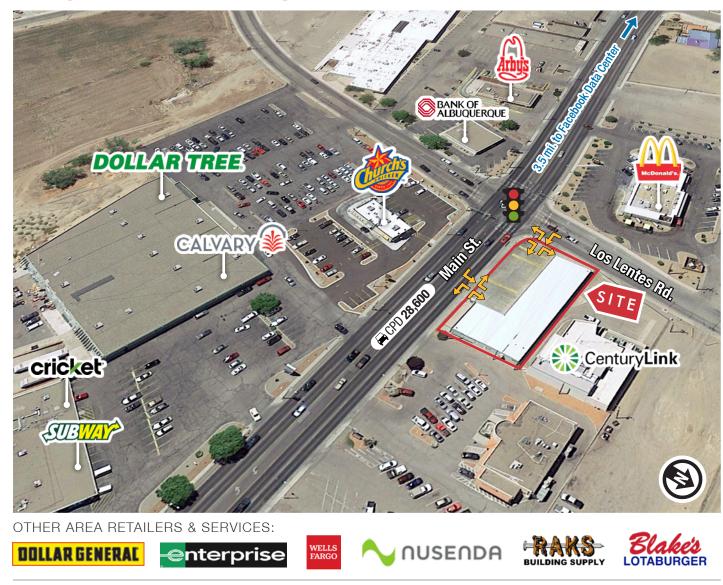

#### **PROPERTY HIGHLIGHTS**

- Join national retailers: McDonald's, Church's Chicken, Arby's, Bank of Albuquerque, Dollar Tree, and Subway
- Hard corner & signalized intersection (28,600 VPD on Main St.)
- Strategically located near Los Lunas Middle School (±700 students), Los Lunas Elementary (±500 students), Los Lunas Schools Administrative Office, Valencia County Clerk, and Los Lunas Transportation Department
- Right-in/right-out access