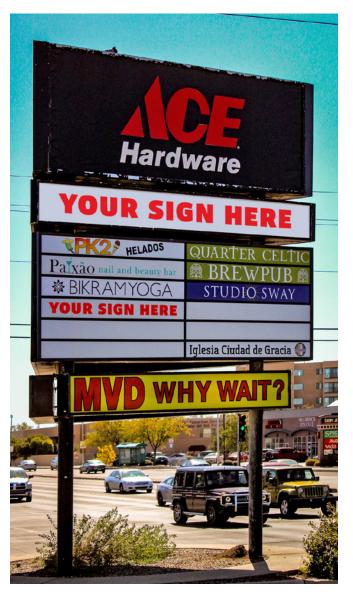

LOCATED AT LOMAS & SAN MATEO BLVDS.

RFTAIL FRS INCLUDE:

#### PROPERTY HIGHLIGHTS

- Strong co-tenancy: Join Ace Hardware, MVD Now, Pai Xao Nail Bar, Bikram Yoga, Escape Room and Quarter Celtic Brewpub
- Over 64,900 CPD at Lomas & San Mateo Blvds.
- Busy area close to residential, retail and employment
- Flexible space options perfect for any business
- Ample parking including COVERED **PARKING**
- Full access from both San Mateo & Lomas Blvds.
- Huge monument signage