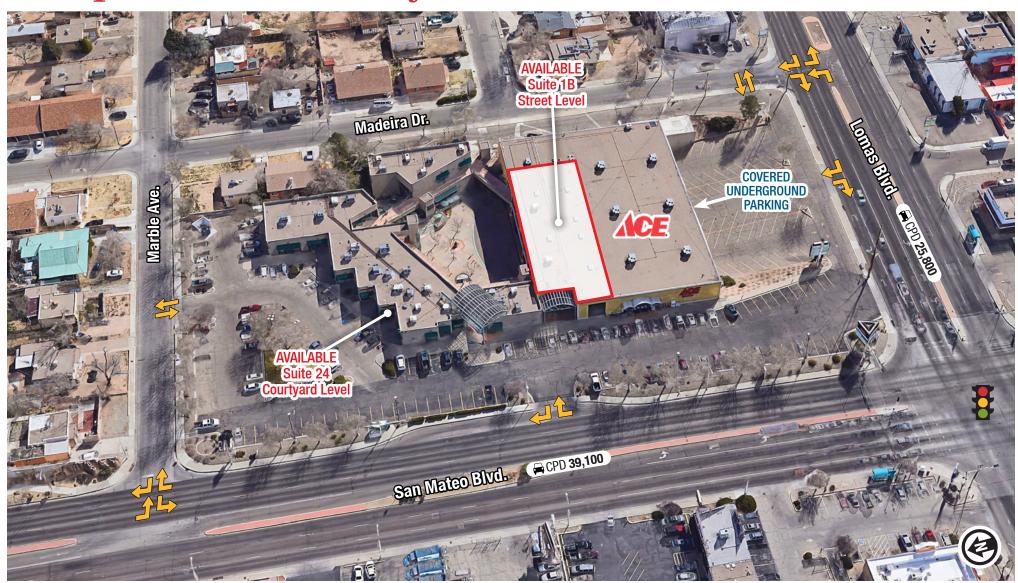

#### **AVAILABLE**

 Suite 1B: ±11.348 SF Suite 24: ±1,468 SF

#### PROPERTY HIGHLIGHTS

- Strong co-tenancy: Join Ace Hardware, MVD Now, Pai Xao Nail Bar, Bikram Yoga, Escape Room and Quarter Celtic Brewpub
- Over 64,900 CPD at Lomas & San Mateo Blvds.
- Busy area close to residential, retail and employment
- Flexible space options perfect for any business
- Ample parking including COVERED **PARKING**
- Full access from both San Mateo & Lomas Blvds.
- Huge monument signage