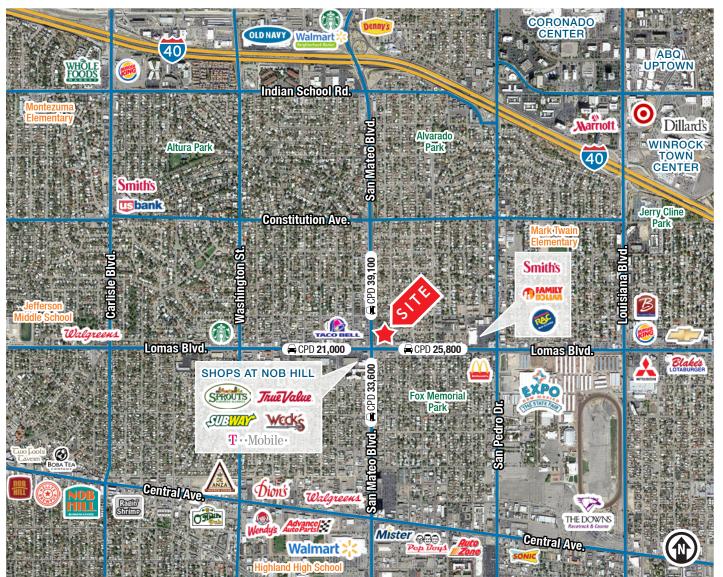

#### PROPERTY HIGHLIGHTS

- Strong co-tenancy: Join Ace Hardware, MVD Now, Pai Xao Nail Bar, Bikram Yoga, Escape Room and Quarter Celtic Brewpub
- Over 64,900 CPD at Lomas & San Mateo Blvds.
- Busy area close to residential, retail and employment
- Flexible space options perfect for any business
- Ample parking including COVERED **PARKING**
- Full access from both San Mateo & Lomas Blvds.
- Huge monument signage