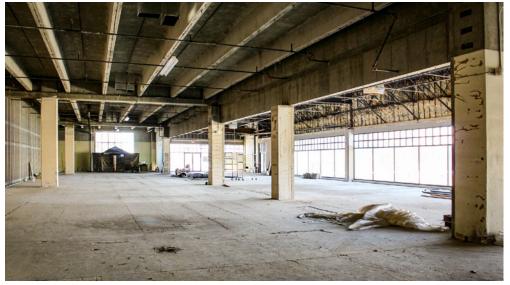

#### **AVAILABLE**

 Suite 1B: ±11.348 SF Suite 24: ±1,468 SF

#### PROPERTY HIGHLIGHTS

- Strong co-tenancy: Join Ace Hardware, MVD Now, Pai Xao Nail Bar, Bikram Yoga, Escape Room and Quarter Celtic Brewpub
- Over 64,900 CPD at Lomas & San Mateo Blvds.
- Busy area close to residential, retail and employment
- Flexible space options perfect for any business
- Ample parking including COVERED **PARKING**
- Full access from both San Mateo & Lomas Blvds.
- Huge monument signage