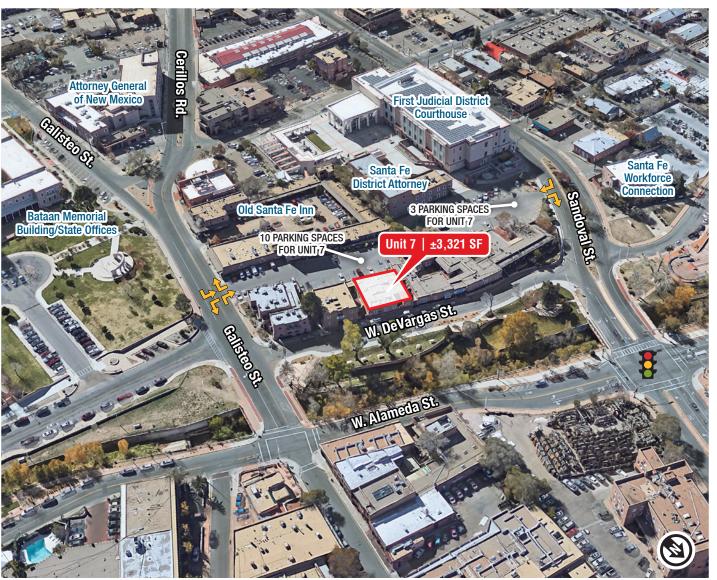

#### **AVAILABLE**

Unit 7: ±3,321 SF

**ZONING BCD** 

#### PROPERTY HIGHLIGHTS

- Free-standing building
- Classic Santa Fe style with adobe construction, beams/vigas, plaster walls, brick floors and fireplace
- Just a few blocks from the Santa Fe Plaza and the Santa Fe Railyard
- Location is convenient to government offices, courthouses, legal offices, restaurants, banking, entertainment and hotels
- 13 parking spaces