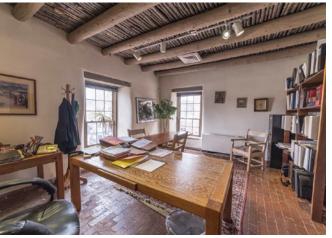

#### PROPERTY HIGHLIGHTS

- Free-standing building
- Classic Santa Fe style with adobe construction, beams/vigas, plaster walls, brick floors and fireplace
- Just a few blocks from the Santa Fe Plaza and the Santa Fe Railyard
- Location is convenient to government offices, courthouses, legal offices, restaurants, banking, entertainment and hotels
- 13 parking spaces

# Santa Fe Office Condo | PREMIUM DOWNTOWN LOCATION