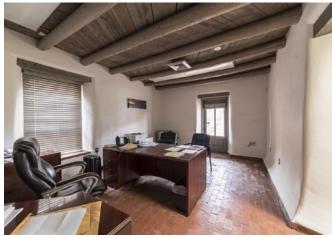

#### PROPERTY HIGHLIGHTS

- Free-standing building
- Classic Santa Fe style with adobe construction, beams/vigas, plaster walls, brick floors and fireplace
- Just a few blocks from the Santa Fe Plaza and the Santa Fe Railyard
- Location is convenient to government offices, courthouses, legal offices, restaurants, banking, entertainment and hotels
- 13 parking spaces