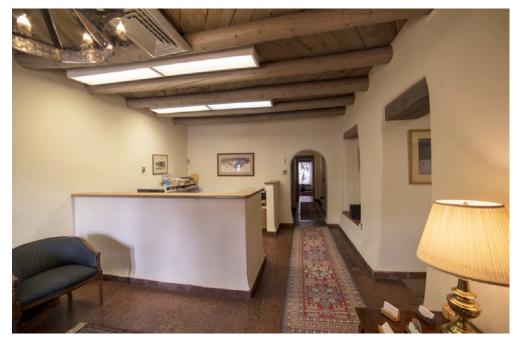

#### PROPERTY HIGHLIGHTS

- Free-standing building
- Classic Santa Fe style with adobe construction, beams/vigas, plaster walls, brick floors and fireplace
- Just a few blocks from the Santa Fe Plaza and the Santa Fe Railyard
- Location is convenient to government offices, courthouses, legal offices, restaurants, banking, entertainment and hotels
- 13 parking spaces

# Santa Fe Office Condo | PREMIUM DOWNTOWN LOCATION