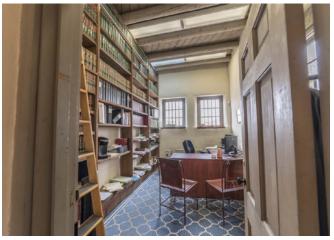

#### PROPERTY HIGHLIGHTS

- Free-standing building
- Classic Santa Fe style with adobe construction, beams/vigas, plaster walls, brick floors and fireplace
- Just a few blocks from the Santa Fe Plaza and the Santa Fe Railyard
- Location is convenient to government offices, courthouses, legal offices, restaurants, banking, entertainment and hotels
- 13 parking spaces

# Santa Fe Office Condo | PREMIUM DOWNTOWN LOCATION