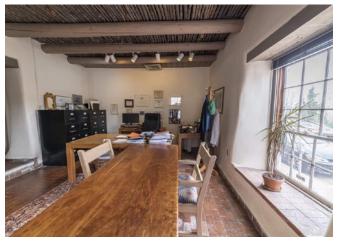

#### PROPERTY HIGHLIGHTS

- Free-standing building
- Classic Santa Fe style with adobe construction, beams/vigas, plaster walls, brick floors and fireplace
- Just a few blocks from the Santa Fe Plaza and the Santa Fe Railyard
- Location is convenient to government offices, courthouses, legal offices, restaurants, banking, entertainment and hotels
- 13 parking spaces