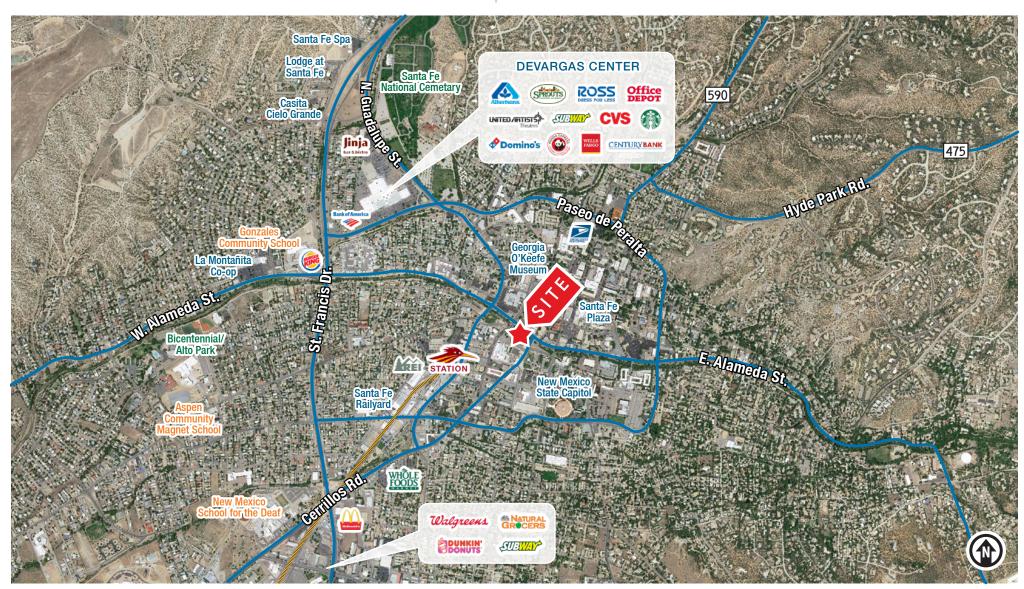

#### PROPERTY HIGHLIGHTS

- Free-standing building
- Classic Santa Fe style with adobe construction, beams/vigas, plaster walls, brick floors and fireplace
- Just a few blocks from the Santa Fe Plaza and the Santa Fe Railyard
- Location is convenient to government offices, courthouses, legal offices, restaurants, banking, entertainment and hotels
- 13 parking spaces