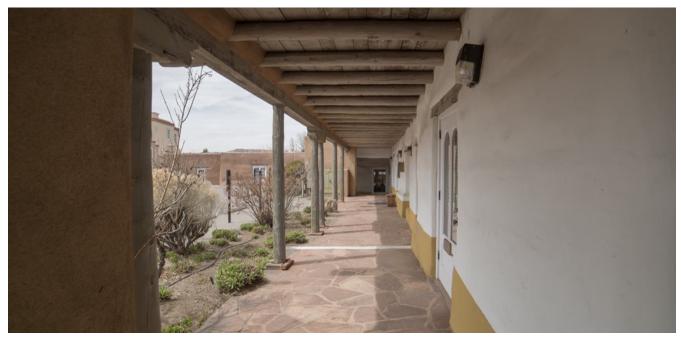

#### PROPERTY HIGHLIGHTS

- Free-standing building
- Classic Santa Fe style with adobe construction, beams/vigas, plaster walls, brick floors and fireplace
- Just a few blocks from the Santa Fe Plaza and the Santa Fe Railyard
- Location is convenient to government offices, courthouses, legal offices, restaurants, banking, entertainment and hotels
- 13 parking spaces