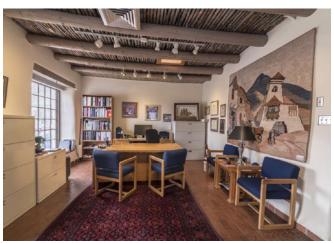

#### PROPERTY HIGHLIGHTS

- Free-standing building
- Classic Santa Fe style with adobe construction, beams/vigas, plaster walls, brick floors and fireplace
- Just a few blocks from the Santa Fe Plaza and the Santa Fe Railyard
- Location is convenient to government offices, courthouses, legal offices, restaurants, banking, entertainment and hotels
- 13 parking spaces