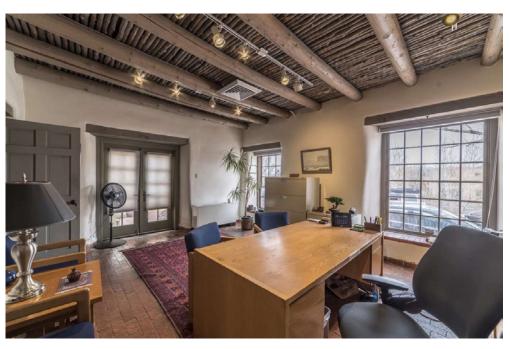

#### PROPERTY HIGHLIGHTS

- Free-standing building
- Classic Santa Fe style with adobe construction, beams/vigas, plaster walls, brick floors and fireplace
- Just a few blocks from the Santa Fe Plaza and the Santa Fe Railyard
- Location is convenient to government offices, courthouses, legal offices, restaurants, banking, entertainment and hotels
- 13 parking spaces

# Santa Fe Office Condo | PREMIUM DOWNTOWN LOCATION