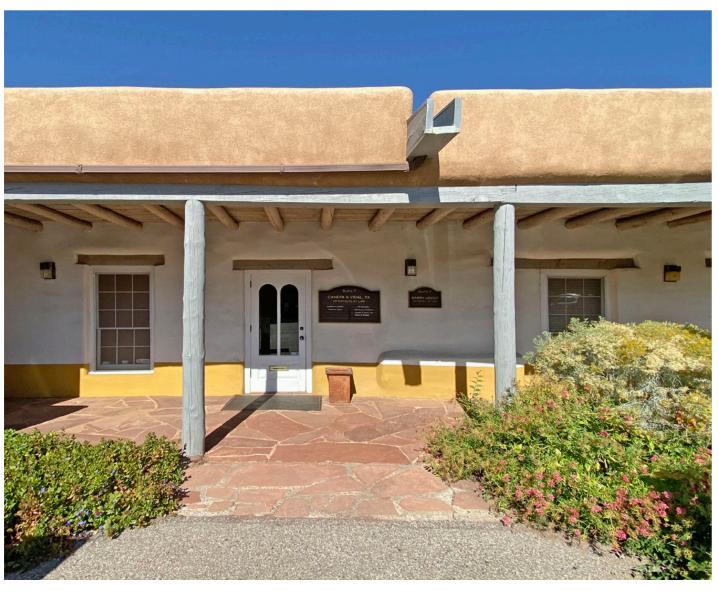

## PREMIUM DOWNTOWN LOCATION

200 W. DeVargas St.

#### PROPERTY HIGHLIGHTS

- Free-standing building
- Classic Santa Fe style with adobe construction, beams/vigas, plaster walls, brick floors and fireplace
- Just a few blocks from the Santa Fe Plaza and the Santa Fe Railyard
- Location is convenient to government offices, courthouses, legal offices, restaurants, banking, entertainment and hotels
- 13 parking spaces

# Santa Fe Office Condo | PREMIUM DOWNTOWN LOCATION