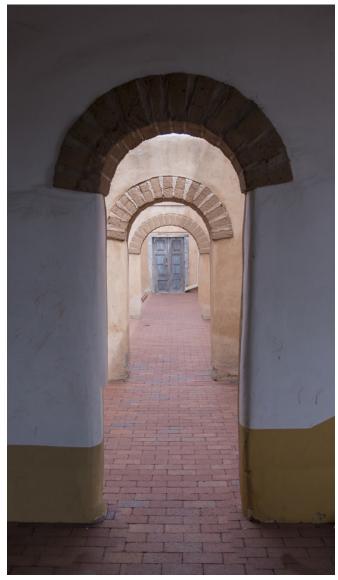

#### PROPERTY HIGHLIGHTS

- Free-standing building
- Classic Santa Fe style with adobe construction, beams/vigas, plaster walls, brick floors and fireplace
- Just a few blocks from the Santa Fe Plaza and the Santa Fe Railyard
- Location is convenient to government offices, courthouses, legal offices, restaurants, banking, entertainment and hotels
- 13 parking spaces