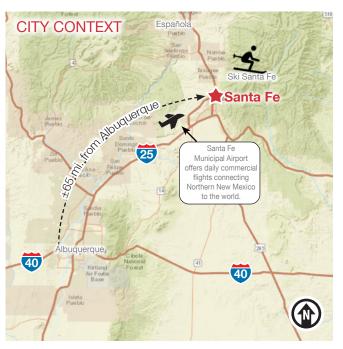

anta Fe is the third-largest art market in the United States, after New York and Los Angeles.

### Santa Fe Accolades

505 878 0001 sunvista.com

One of 2 cities recognized worldwide for the Best Food/Beverage Destination Experience by World Food Travel Association 2018 #3 Best Small City in U.S. to Live Apartment Therapy 2018 Top Destination for Millennial Travelers HomeToGo 2019 #2 Top 10 Small Cities in the US by Conde Nast Traveler 2019 One of the Best Cities for Outdoor Lovers MarketWatch 2019 One of the Greenest Cities in the U.S. CubeSmart Self Storage 2019 Top Ten Best Places to Get a Fresh Start Livability 2019 #3 Top Cities for Women Entrepreneurs Pennygeeks 2019 Best Most Romantic Destination in the U.S. CBS Local 2019 Best Up & Coming Housing Market in NM from Insurify 2019







#### For more information: