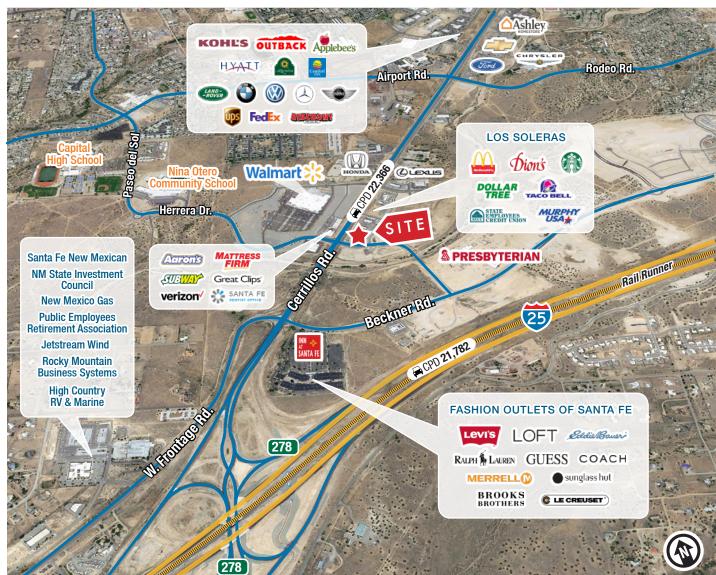

### **Property Highlights**

- Strong visibility, access & signage
- Visible to more than 22,300 cars per day
- Near new Presbyterian Hospital
- Adjacent to new Pulte Homes development (300 existing homes and 250 planned)
- Join national retailers:
  - Starbucks
  - McDonald's
  - Taco Bell
  - Dion's
  - Murphy Express
  - Dollar Tree