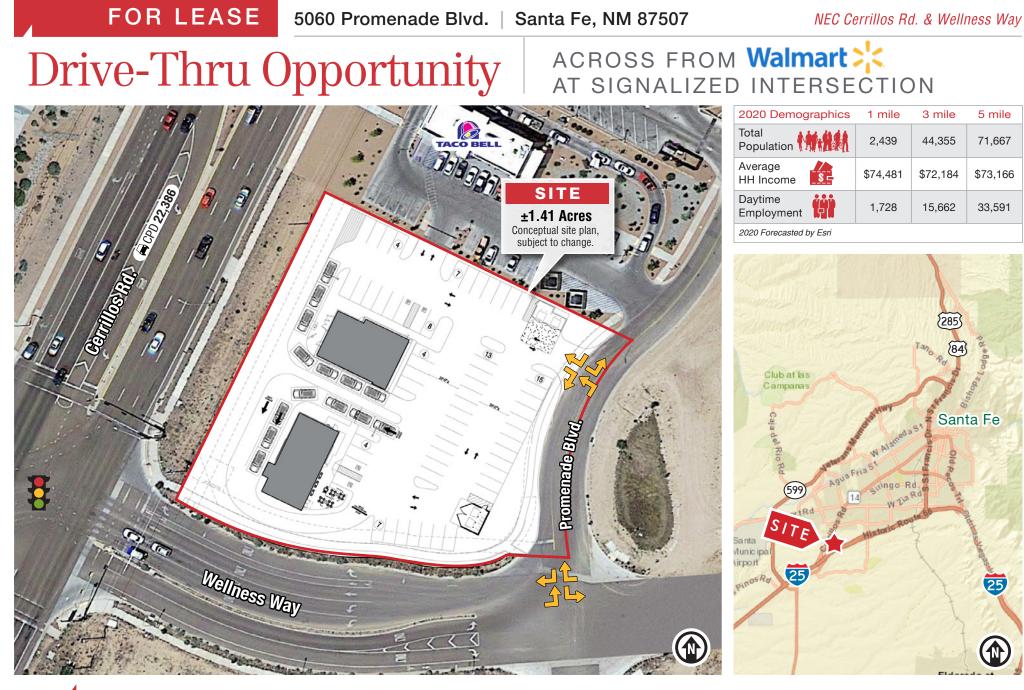

### Land

ACROSS FROM Walmart

AT SIGNALIZED INTERSECTION

±1.41 Acres

### **Property Highlights**

- Strong visibility, access & signage
- Visible to more than 22,300 cars per day
- Near new Presbyterian Hospital
- Adjacent to new Pulte Homes development (300 existing homes and 250 planned)
- Join national retailers:
  - Starbucks
  - McDonald's
  - Taco Bell
  - Dion's
  - Murphy Express
  - Dollar Tree