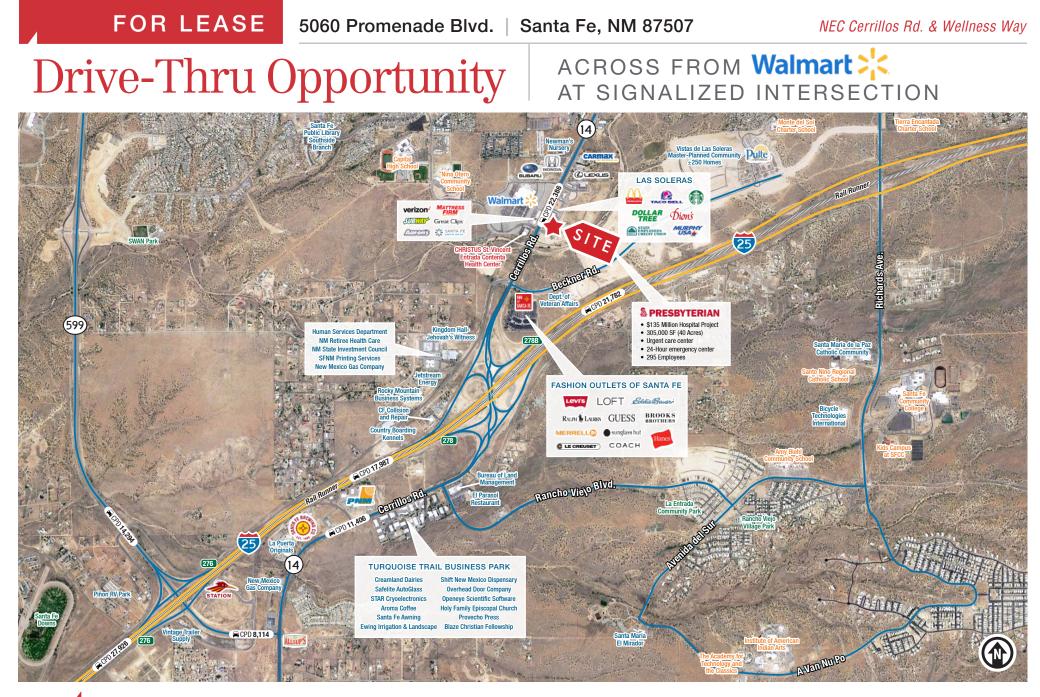

### **Property Highlights**

- Strong visibility, access & signage
- Visible to more than 22,300 cars per day
- Near new Presbyterian Hospital
- Adjacent to new Pulte Homes development (300 existing homes and 250 planned)
- Join national retailers:
  - Starbucks
  - McDonald's
  - Taco Bell
  - Dion's
  - Murphy Express
  - Dollar Tree