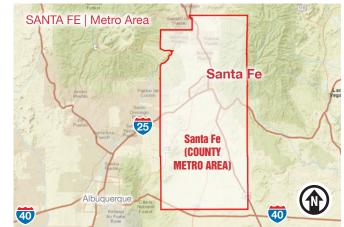

ta Fe is the third-largest art market in the United States, after New York and Los Angeles.

### Santa Fe Accolades

505 878 0001 sunvista.com

One of 2 cities recognized worldwide for the Best Food/Beverage Destination Experience by World Food Travel Association 2018 #3 Best Small City in U.S. to Live Apartment Therapy 2018 Top Destination for Millennial Travelers HomeToGo 2019 #2 Top 10 Small Cities in the US by Conde Nast Traveler 2019 One of the Best Cities for Outdoor Lovers MarketWatch 2019 One of the Greenest Cities in the U.S. CubeSmart Self Storage 2019 Top Ten Best Places to Get a Fresh Start Livability 2019 #3 Top Cities for Women Entrepreneurs Pennygeeks 2019 Best Most Romantic Destination in the U.S. CBS Local 2019 Best Up & Coming Housing Market in NM from Insurify 2019







#### For more information: