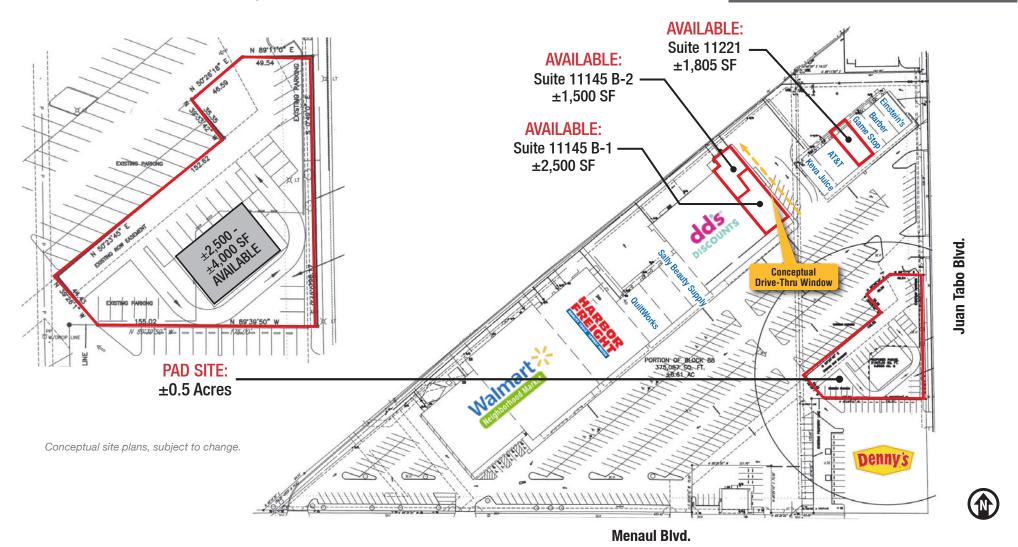

#### **AVAII ABI F**

Pad Site: +0.5 Acres

Suite 11145 B-1: ±2,500 SF Conceptual Drive-Thru

Suite 11145 B-2: ±1,500 SF Conceptual "Ghost Kitchen"

Suite 11221: ±1,805 SF

#### PROPERTY HIGHLIGHTS

- Several full-access points
- Great visibility from Menaul and Juan Tabo Blvds.
- Drive-through permissive pad site along Juan Tabo Blvd.
- Large monument signage
- 47,000 cars per day at intersection
- Abundant parking
- Excellent top-performing national co-tenants

# Walmart-Anchored Shopping Center

PAD SITE & RETAIL SPACES AT FOOTHILLS SHOPPING CENTER

11001 Menaul Blvd. NE

Albuquerque, NM 87112

SITE PLAN

**505 878 0001** sunvista.com

THE INFORMATION CONTAINED IS BELIEVED RELIABLE. WHILE WE DO NOT DOUBT THE ACCURACY, WE HAVE NOT VERIFIED IT AND MAKE NO GUARANTEE, WARRANTY OR REPRESENTATION ABOUT IT. IT IS YOUR RESPONSIBILITY TO INDEPENDENTLY CONFIRM ITS ACCURACY AND COMPLETENESS. ANY PROJECTION, OPINION, ASSUMPTION OR ESTIMATED USES ARE FOR EXAMPLE ONLY AND DO NOT REPRESENT THE CURRENT OR FUTURE PERFORMANCE OF THE PROPERTY. THE VALUE OF THIS TRANSACTION TO YOU DEPENDS ON MANY FACTORS WHICH SHOULD BE EVALUATED BY YOUR TAX, FINANCIAL, AND LEGAL COUNSEL. YOU AND YOUR COUNSEL SHOULD CONDUCT A CAREFUL INDEPENDENT INVESTIGATION OF THE PROPERTY TO DETERMINE THAT IT IS SUITABLE TO YOUR NECOS.