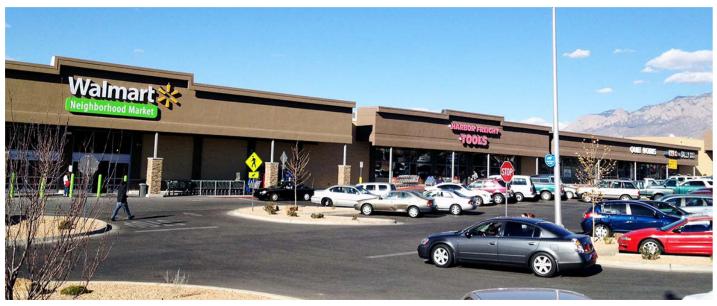

## Walmart-Anchored Shopping Center

PAD SITE & RETAIL SPACES AT FOOTHILLS SHOPPING CENTER

11001 Menaul Blvd. NE

Albuquerque, NM 87112

NWC Menaul & Juan Tabo Blvds. NE

MIOL. TENANTS:

#### PROPERTY HIGHLIGHTS

- Several full-access points
- Great visibility from Menaul and Juan Tabo Blvds.
- Drive-through permissive pad site along Juan Tabo Blvd.
- Large monument signage
- 47,000 cars per day at intersection
- Abundant parking
- Excellent top-performing national co-tenants