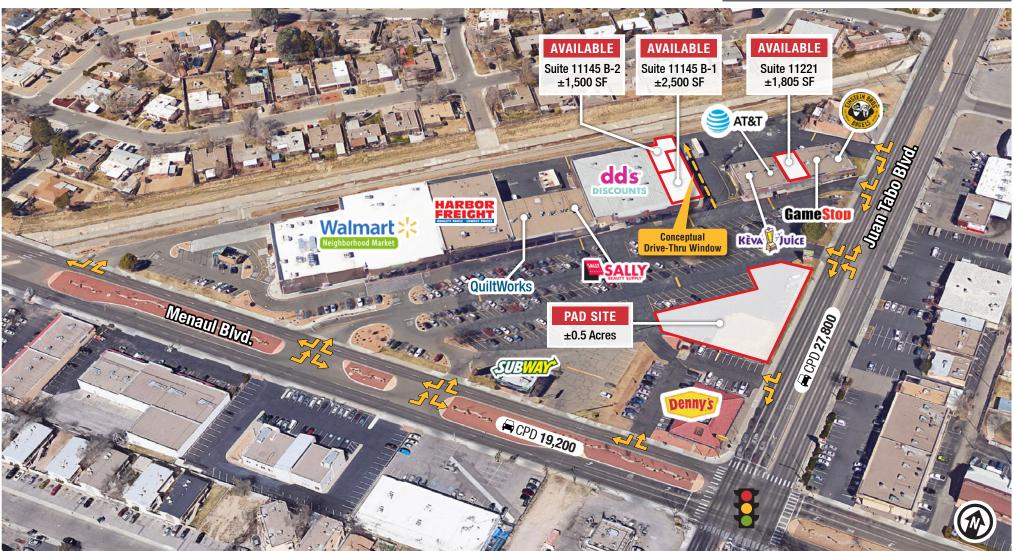

#### **AVAII ABI F**

Pad Site: +0.5 Acres

Suite 11145 B-1: ±2,500 SF Conceptual Drive-Thru

Suite 11145 B-2: ±1,500 SF Conceptual "Ghost Kitchen"

Suite 11221: ±1,805 SF

# Walmart-Anchored Shopping Center

PAD SITE & RETAIL SPACES AT FOOTHILLS SHOPPING CENTER

11001 Menaul Blvd. NE

Albuquerque, NM 87112

SITE PLAN

**505 878 0001** sunvista.com

THE INFORMATION CONTAINED IS BELIEVED RELIABLE. WHILE WE DO NOT DOUBT THE ACCURACY, WE HAVE NOT VERIFIED IT AND MAKE NO GUARANTEE, WARRANTY OR REPRESENTATION ABOUT IT. IT IS YOUR RESPONSIBILITY TO INDEPENDENTLY CONFIRM ITS ACCURACY AND COMPLETENESS. ANY PROJECTION, OPINION, ASSUMPTION OR ESTIMATED USES ARE FOR EXAMPLE ONLY AND DO NOT REPRESENT THE CURRENT OR FUTURE PERFORMANCE OF THE PROPERTY. THE VALUE OF THIS TRANSACTION TO YOU DEPENDS ON MANY FACTORS WHICH SHOULD BE EVALUATED BY YOUR TAX, FINANCIAL, AND LEGAL COUNSEL. YOU AND YOUR COUNSEL SHOULD CONDUCT A CAREFUL INDEPENDENT INVESTIGATION OF THE PROPERTY TO DETERMINE THAT IT IS SUITABLE TO YOUR NECOS.