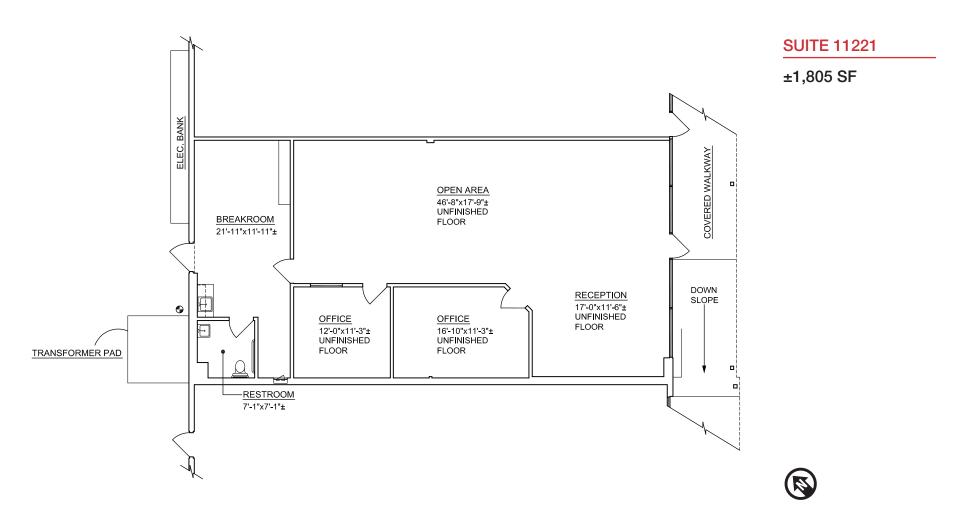

#### **AVAII ABI F**

Pad Site: +0.5 Acres

Suite 11145 B-1: ±2,500 SF Conceptual Drive-Thru

Suite 11145 B-2: ±1,500 SF Conceptual "Ghost Kitchen"

Suite 11221: ±1,805 SF

# Walmart-Anchored Shopping Center

PAD SITE & RETAIL SPACES AT FOOTHILLS SHOPPING CENTER

11001 Menaul Blvd. NE

Albuquerque, NM 87112

**FLOOR PLAN** 

FOR MORE INFORMATION:

John Algermissen johna@sunvista.com 505 998 5734 Brett Hills brett@sunvista.com 505 998 1648