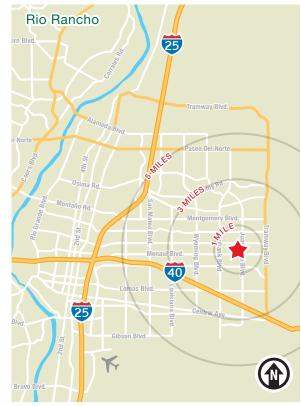

# Walmart-Anchored Shopping Center

PAD SITE & RETAIL SPACES AT FOOTHILLS SHOPPING CENTER

11001 Menaul Blvd. NE

Albuquerque, NM 87112

LOCATION

**505 878 0001** sunvista.com

THE INFORMATION CONTAINED IS BELIEVED RELIABLE. WHILE WE DO NOT DOUBT THE ACCURACY, WE HAVE NOT VERIFIED IT AND MAKE NO GUARANTEE, WARRANTY OR REPRESENTATION ABOUT IT. IT IS YOUR RESPONSIBILITY TO INDEPENDENTLY CONFIRM ITS ACCURACY AND COMPLETENESS. ANY PROJECTION, OPINION, ASSUMPTION OR ESTIMATED USES ARE FOR EXAMPLE ONLY AND DO NOT REPRESENT THE CURRENT OR FUTURE PERFORMANCE OF THE PROPERTY. THE VALUE OF THIS TRANSACTION TO YOU DEPENDS ON MANY FACTORS WHICH SHOULD BE VALUATED BY YOUR TAX, FINANCIAL, AND LEGAL COUNSEL, YOU AND YOUR COUNSEL SHOULD CONDUCT A CAREFUL INDEPENDENT INVESTIGATION OF THE PROPERTY TO DETERMINE THAT IT IS SUITABLE TO YOUR NEEDS.