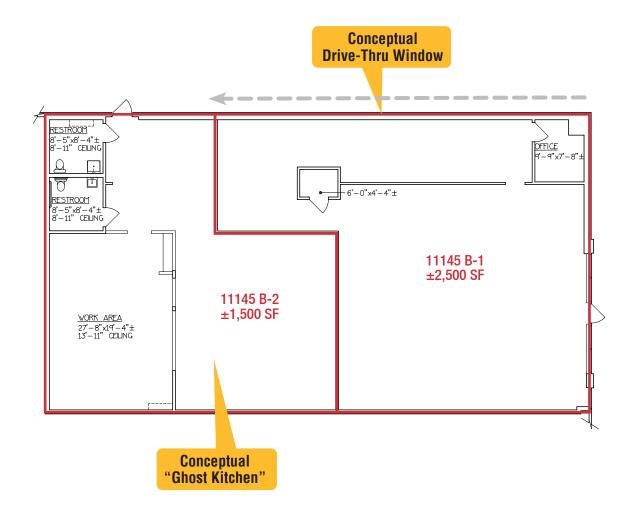

#### **AVAII ABI F**

Pad Site: +0.5 Acres

Suite 11145 B-1: ±2,500 SF Conceptual Drive-Thru

Suite 11145 B-2: ±1,500 SF Conceptual "Ghost Kitchen"

Suite 11221: ±1,805 SF

# Walmart-Anchored Shopping Center

PAD SITE & RETAIL SPACES AT FOOTHILLS SHOPPING CENTER

11001 Menaul Blvd. NE

Albuquerque, NM 87112

**FLOOR PLAN** 

#### **SUITE 11145 B**

B-1: ±2,500 SF B-2: ±1,500 SF

THE INFORMATION CONTAINED IS RELIEVED RELIABLE, WHILE WE DO NOT DOLIRT THE ACCURACY WE HAVE NOT VERIFIED IT AND MAKE NO GUARANTEE. WARRANTY OR REPRESENTATION ABOUT IT. IT IS YOUR RESPONSIBILITY TO INDEPENDENTLY CONFIRM ITS ACCURACY AND COMPLETENESS. ANY PROJECTION. OPINION. ASSUMPTION OR ESTIMATED USES ARE FOR EXAMPLE ONLY AND DO NOT REPRESENT THE CURRENT OR FUTURE PERFORMANCE OF THE PROPERTY. THE VALUE OF THIS TRANSACTION TO YOU DEPENDS ON MANY FACTORS WHICH SHOULD BE EVALUATED BY YOUR TAX, FINANCIAL, AND LEGAL COUNSEL, YOU AND YOUR COUNSEL SHOULD CONDUCT A CAREFUL INDEPENDENT INVESTIGATION OF THE PROPERTY TO DETERMINE THAT IT IS SUITABLE TO YOUR NEEDS.