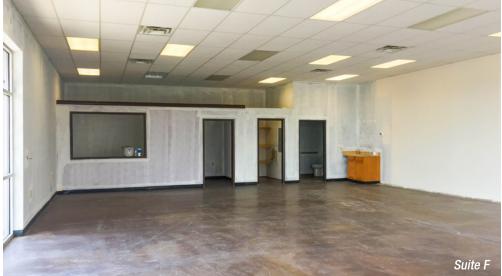

#### AVAILABLE

Suite F: ±1,691 SF

#### **PROPERTY HIGHLIGHTS**

- Centrally located on the Westside
- Easy access to Unser & Coors Blvds.
- Ample parking
- Serving the Cottonwood trade area & Paradise Hills neighborhood
- Highly visible retail fronting Golf Course Rd. and 33,100 cars per day
- Unobstructed mountain views
- Join Runway Hair Studio, Sylvan Learning, State Farm, Oasis Vape and Envy Spa & Nails