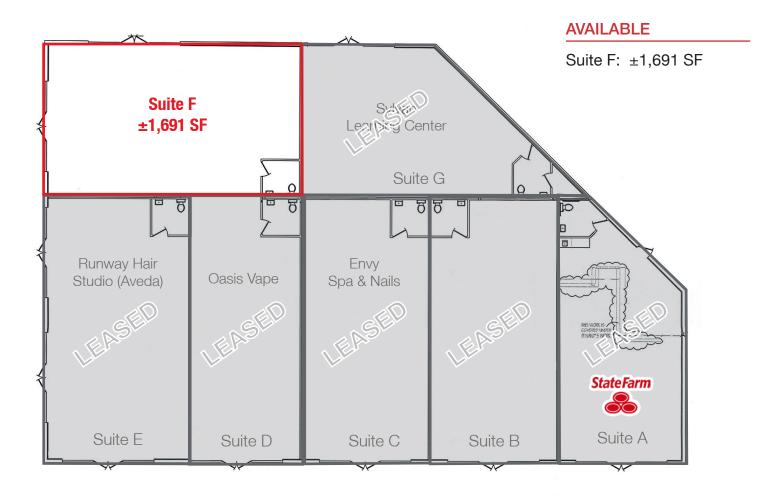

#### AVAILABLE

Suite F: ±1,691 SF

#### **PROPERTY HIGHLIGHTS**

- Centrally located on the Westside
- Easy access to Unser & Coors Blvds.
- Ample parking
- Serving the Cottonwood trade area & Paradise Hills neighborhood
- Highly visible retail fronting Golf Course Rd. and 33,100 cars per day
- Unobstructed mountain views
- Join Runway Hair Studio, Sylvan Learning, State Farm, Oasis Vape and Envy Spa & Nails