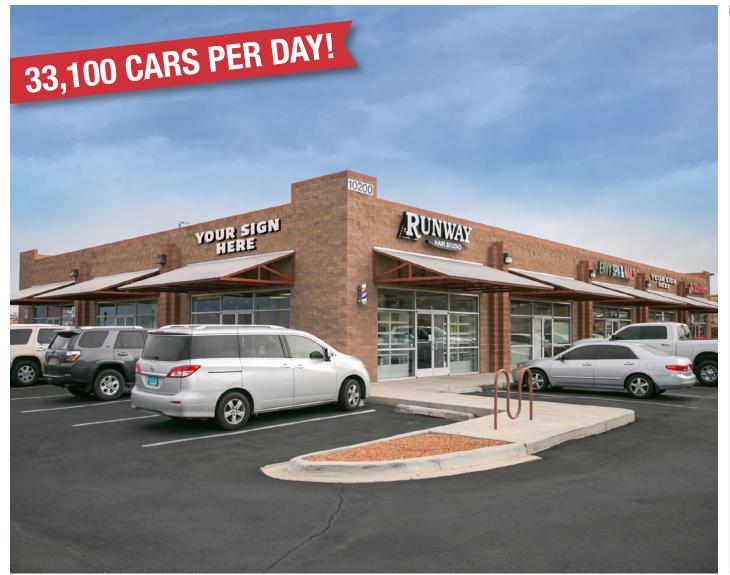

#### **PROPERTY HIGHLIGHTS**

- Centrally located on the Westside
- Easy access to Unser & Coors Blvds.
- Ample parking
- Serving the Cottonwood trade area & Paradise Hills neighborhood
- Highly visible retail fronting Golf Course Rd. and 33,100 cars per day
- Unobstructed mountain views
- Join Runway Hair Studio, Sylvan Learning, State Farm, Oasis Vape and Envy Spa & Nails