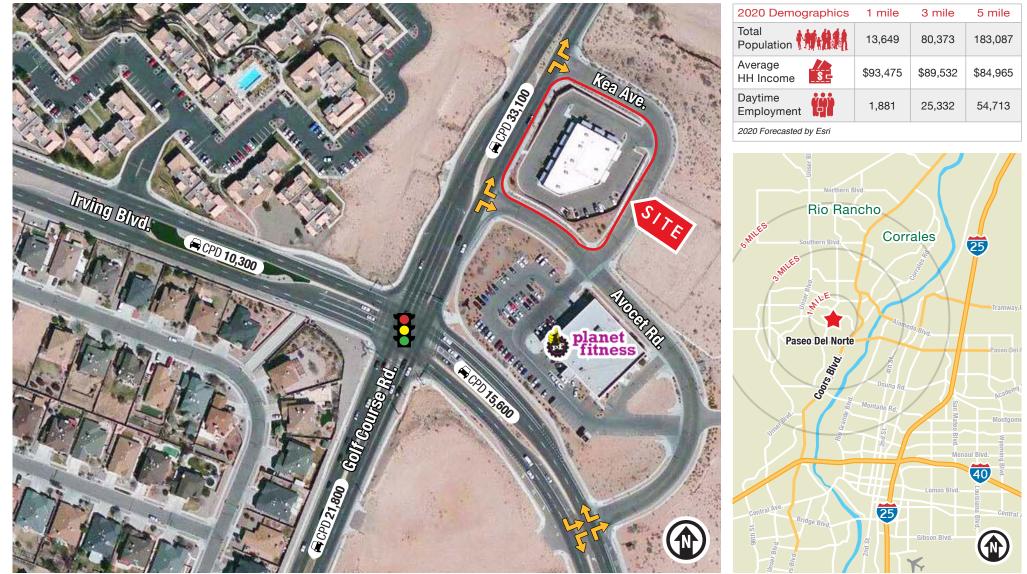

#### **PROPERTY HIGHLIGHTS**

- Centrally located on the Westside
- Easy access to Unser & Coors Blvds.
- Ample parking
- Serving the Cottonwood trade area & Paradise Hills neighborhood
- Highly visible retail fronting Golf Course Rd. and 33,100 cars per day
- Unobstructed mountain views
- Join Runway Hair Studio, Sylvan Learning, State Farm, Oasis Vape and Envy Spa & Nails