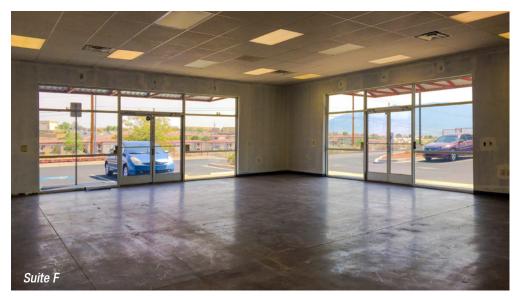

#### AVAILABLE

Suite F: ±1,691 SF

#### **PROPERTY HIGHLIGHTS**

- Centrally located on the Westside
- Easy access to Unser & Coors Blvds.
- Ample parking
- Serving the Cottonwood trade area & Paradise Hills neighborhood
- Highly visible retail fronting Golf Course Rd. and 33,100 cars per day
- Unobstructed mountain views
- Join Runway Hair Studio, Sylvan Learning, State Farm, Oasis Vape and Envy Spa & Nails