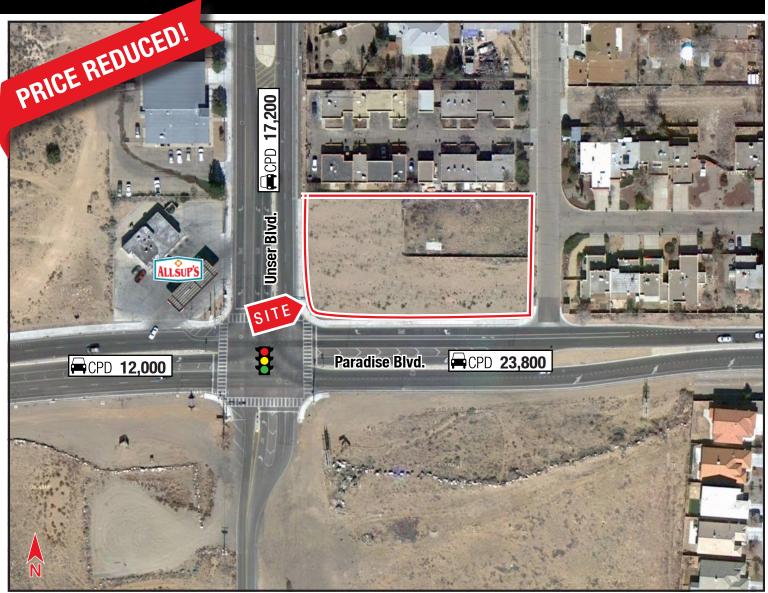

## **PRIME RETAIL LAND OPPORTUNITY**

Hard Corner of Unser Blvd. & Paradise Blvd. | Albuquerque, NM 87114

### FOR SALE

ADDRESS5500 Paradise Blvd. NW<br/>Albuquerque, NM 87114SALE PRICE\$457,380 (\$10.50/SF)LAND SIZE±1.00 AcreBENEFITS

- Growing Westside intersection of Unser & Paradise
- C-1 County Paradise Hills SZD zoning
- Situated on hard corner of a rapidly growing, high-traffic area in the heart of the Westside
- Strategic position for retail/office opportunities

17,200 CPD

23,800 CPD

12,000 CPD

#### TRAFFIC COUNTS:

- Unser:
- Paradise East:
- Paradise West:

For more information please contact:

JIM HAKEEM jim@sunvista.com 505 250 8542

www.sunvista.com

6801 Jefferson NE, Suite 200 Albuquerque, NM 87109