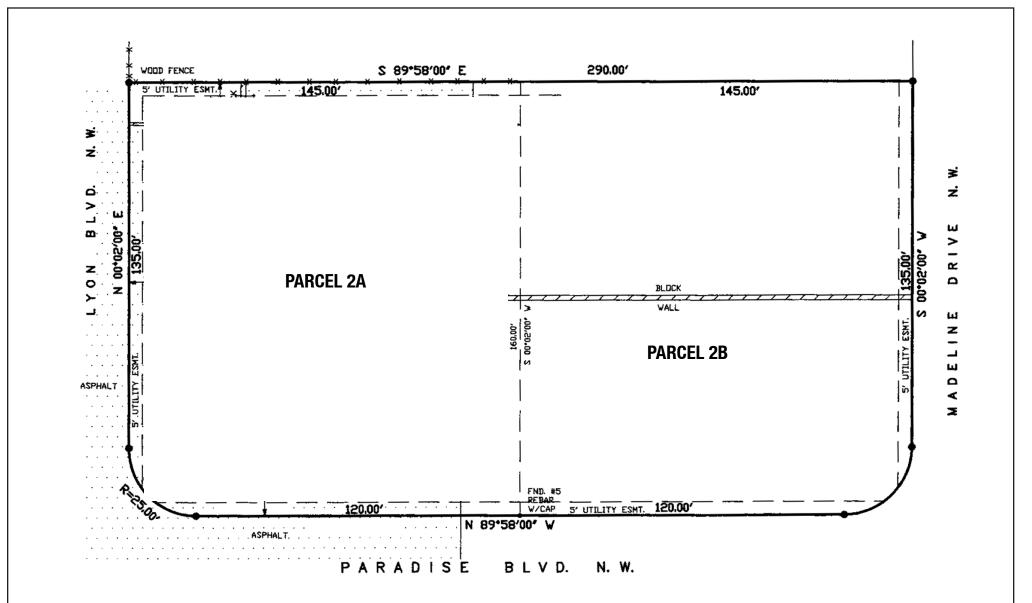

### FOR SALE

ADDRESS5500 Paradise Blvd. NW<br/>Albuquerque, NM 87114SALE PRICE\$457,380 (\$10.50/SF)LAND SIZE±1.00 AcreBENEFITS

- Growing Westside intersection of Unser & Paradise
- C-1 County Paradise Hills SZD zoning
- Situated on hard corner of a rapidly growing, high-traffic area in the heart of the Westside
- Strategic position for retail/office opportunities