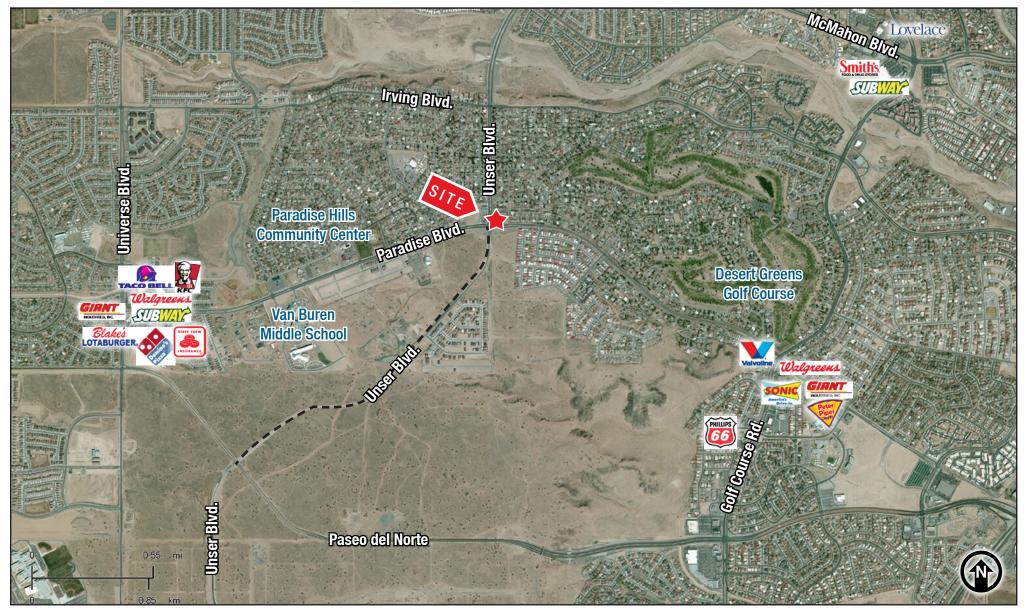

AND OPPORTUNITY**

Hard Corner of Unser Blvd. & Paradise Blvd. | Albuquerque, NM 87114

### FOR SALE

ADDRESS5500 Paradise Blvd. NW<br/>Albuquerque, NM 87114SALE PRICE\$457,380 (\$10.50/SF)LAND SIZE±1.00 AcreBENEFITS

- Growing Westside intersection of Unser & Paradise
- C-1 County Paradise Hills SZD zoning
- Situated on hard corner of a rapidly growing, high-traffic area in the heart of the Westside
- Strategic position for retail/office opportunities

17,200 CPD

23,800 CPD

12,000 CPD

#### TRAFFIC COUNTS:

- Unser:
- Paradise East:
- Paradise West:

For more information please contact:

JIM HAKEEM jim@sunvista.com 505 250 8542

www.sunvista.com

6801 Jefferson NE, Suite 200 Albuquerque, NM 87109

505.878.0001







#### **AERIAL**

#### 5500 PARADISE BLVD. NW | ALBUQUERQUE, NM 87114



## 505.878.0001

JIM HAKEEM jim@sunvista.com 505 250 8542

The information contained is believed reliable. While we do not doubt the accuracy, we have not verified it and make no guarantee, warranty or representation about it. It is your responsibility to independently confirm its accuracy and completeness. Any projection, opinion, assumption or estimated uses are for example only and do not represent the current or future performance of the property. The value of this transaction to you dependent on you take which should be evaluated by your tax, financial, and legal counsel. You and your counsel should conduct a careful independent investigation of the property to determine that it is suitable to your needs.

**N** SunVista





# N SunVista

The information contained is believed relia