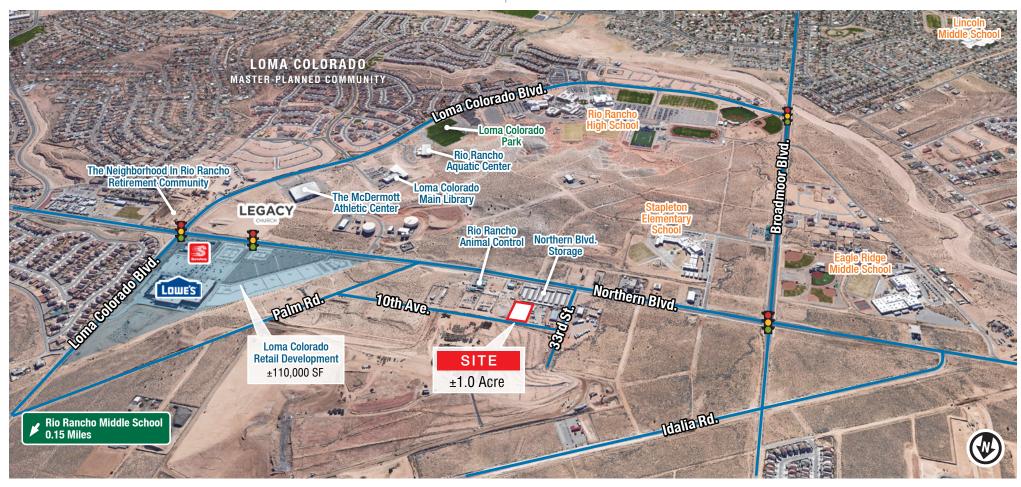

## Small Contractor's Lot

## IN A GROWING CORRIDOR NEAR NORTHERN & UNSER BLVDS.

SALE PRICE

\$174,240 (\$4.00/SF)

**AVAILABLE** 

±1.0 Acre

ZONING

M-1

#### PROPERTY HIGHLIGHTS

- Perfect for Contractor's yard or Industrial use
- Near city utilities

- In path of future commercial growth in Rio Rancho's fastest growing sub-market
- Centrally located to major home developments

 Great location for vendor to Rio Rancho schools or hospitals

FOR MORE INFORMATION:

**N** SunVista

Na Global **OF THE YEAR** 

Keith Meyer, CCIM, SIOR keithmeyer@sunvista.com 505 715 3228

Jim Wible, CCIM jimw@sunvista.com 505 400 6857