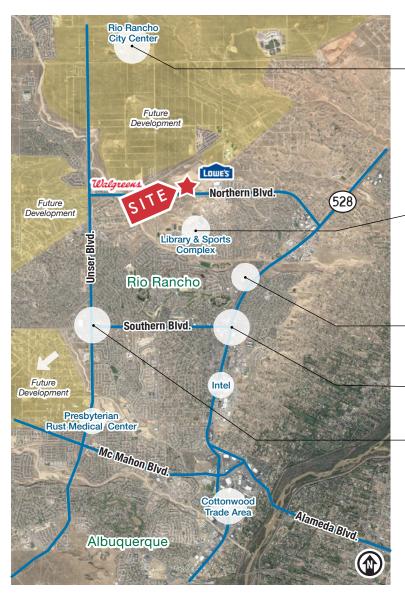

# Small Contractor's Lot

#### IN A GROWING CORRIDOR NEAR NORTHERN & UNSER BLVDS.

**CNM West Campus** 

Rio Rancho City Center

Rio Rancho Aquatic Center

National Retailers

THE INFORMATION CONTAINED IS BELIEVED BELIABLE, WHILE WE DO NOT DOLIRT THE ACCUBACY WE HAVE NOT VERIFIED IT AND MAKE NO GUARANTEE. WARRANTY OR REPRESENTATION ABOUT IT. IT IS YOUR RESPONSIBILITY TO INDEPENDENTLY CONFIRM ITS ACCURACY AND COMPLETENESS. ANY PROJECTION, OPINION, ASSUMPTION OR ESTIMATED USES ARE FOR EXAMPLE ONLY AND DO NOT REPRESENT THE CURRENT OR FUTURE PERFORMANCE OF THE PROPERTY. THE VALUE OF THIS TRANSACTION TO YOU DEPENDS ON MANY FACTORS WHICH SHOULD BE EVALUATED BY YOUR TAX, FINANCIAL, AND LEGAL COUNSEL, YOU AND YOUR COUNSEL SHOULD CONDUCT A CAREFUL INDEPENDENT INVESTIGATION OF THE PROPERTY TO DETERMINE THAT IT IS SUITABLE TO YOUR NEEDS.