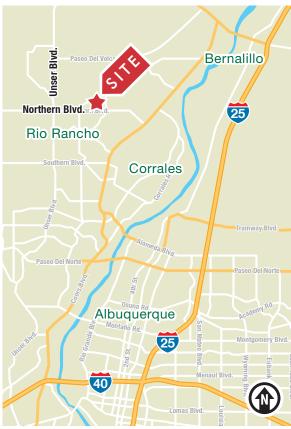

# Small Contractor's Lot

#### IN A GROWING CORRIDOR NEAR NORTHERN & UNSER BLVDS.

**CNM West Campus** 

Rio Rancho City Center

Rio Rancho Aquatic Center

National Retailers

THE INFORMATION CONTAINED IS BELIEVED BELIABLE, WHILE WE DO NOT DOLIRT THE ACCUBACY WE HAVE NOT VERIFIED IT AND MAKE NO GUARANTEE. WARRANTY OR REPRESENTATION ABOUT IT. IT IS YOUR RESPONSIBILITY TO INDEPENDENTLY CONFIRM ITS ACCURACY AND COMPLETENESS. ANY PROJECTION, OPINION, ASSUMPTION OR ESTIMATED USES ARE FOR EXAMPLE ONLY AND DO NOT REPRESENT THE CURRENT OR FUTURE PERFORMANCE OF THE PROPERTY. THE VALUE OF THIS TRANSACTION TO YOU DEPENDS ON MANY FACTORS WHICH SHOULD BE EVALUATED BY YOUR TAX, FINANCIAL, AND LEGAL COUNSEL, YOU AND YOUR COUNSEL SHOULD CONDUCT A CAREFUL INDEPENDENT INVESTIGATION OF THE PROPERTY TO DETERMINE THAT IT IS SUITABLE TO YOUR NEEDS.