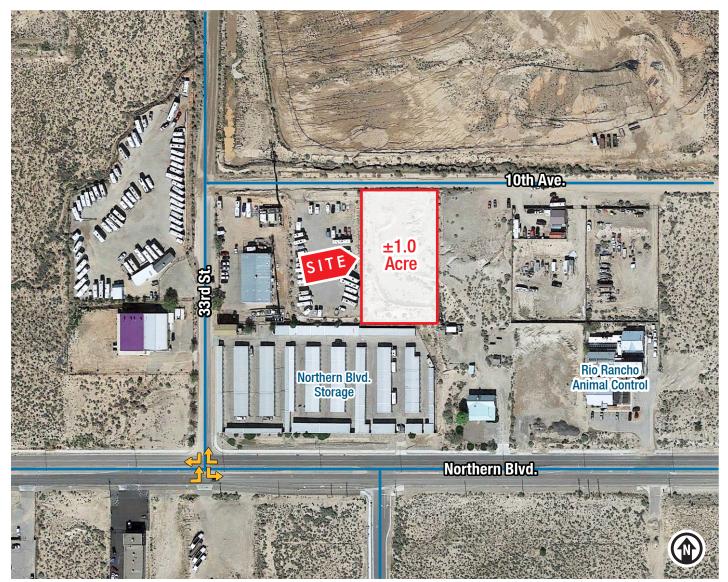

## Small Contractor's Lot

### IN A GROWING CORRIDOR NEAR NORTHERN & UNSER BLVDS.

| 2019 Demographics       | 1 mile   | 3 mile   | 5 mile   |
|-------------------------|----------|----------|----------|
| Total<br>Population     | 5,095    | 47,383   | 114,401  |
| Average HH Income       | \$82,726 | \$69,237 | \$75,510 |
| Daytime<br>Employment   | 798      | 12,048   | 21,715   |
| 2019 Forecasted by Esri |          |          |          |