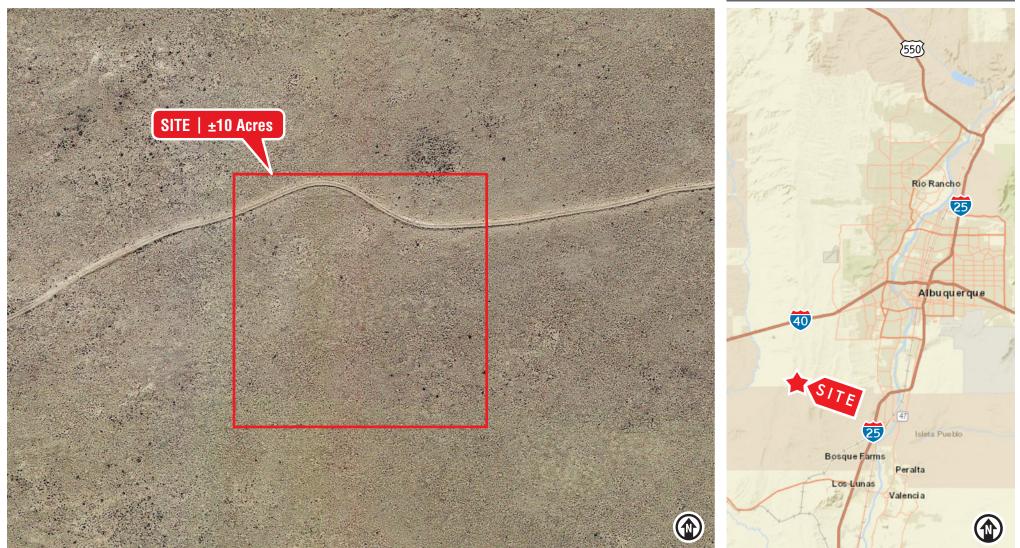

87109

505 878 0001 sunvista.com f in 🗹 🛅

## Southwest Mesa Vacant Land BERNALILLO COUNTY FAR SOUTHWEST MESA

SWQ Shelly Dr. & Grant Rd. SW | Bernalillo County, NM



**N**Global

**OF THE YEAR** 

#### **SALE PRICE**

• \$70,000

#### **AVAILABLE**

Land: ±10 Acres

#### ZONING

A-1, Bernalillo County

#### **PROPERTY HIGHLIGHTS**

- Good location for a solar field
- Near municipal services
- Geographically flat

This property is located in an A new way to finance in under- **Opportunity Zone** Served areas. qot space

#### FOR MORE INFORMATION:

Alex Pulliam alex@sunvista.com 505 350 5729

**Riley McKee** riley@sunvista.com 505 379 1549

## For Sale

## Southwest Mesa Vacant Land BERNALILLO COUNTY FAR SOUTHWEST MESA

SWQ Shelly Dr. & Grant Rd. SW | Bernalillo County, NM

### LOCATION



### Nal SunVista 505 878 0001 sunvista.com

THE INFORMATION CONTAINED IS BELIEVED RELIABLE. WHILE WE DO NOT DOUBT THE ACCURACY, WE HAVE NOT VERIFIED IT AND MAKE NO GUARANTEE, WARRANTY OR REPRESENTATION ABOUT IT. IT IS YOUR RESPONSIBILITY TO INDEPENDENTLY CONFIRM ITS ACCURACY AND COMPLETENESS. ANY PROJECTION, OPINION, ASSUMPTION OR ESTIMATED USES ARE FOR EXAMPLE ONLY AND DO NOT REPRESENT THE CURRENT OR FUTURE PERFORMANCE OF THE PROPERTY. THE VALUE OF THIS TRANSACTION TO YOU DEPENDS ON MANY FACTORS WHICH SHOULD BE EVALUATED BY YOUR TAX, FINANCIAL, AND LEGAL COUNSEL. YOU AND YOUR COUNSEL SHOULD CONDUCT A CAREFUL INDEPENDENT INVESTIGATION OF THE PROPERTY TO DETERMINE THAT IT IS SUITABLE TO YOUR NEEDS. FOR MORE INFORMATION:

Alex Pulliam alex@sunvista.com 505 350 5729 Riley McKee riley@sunvis