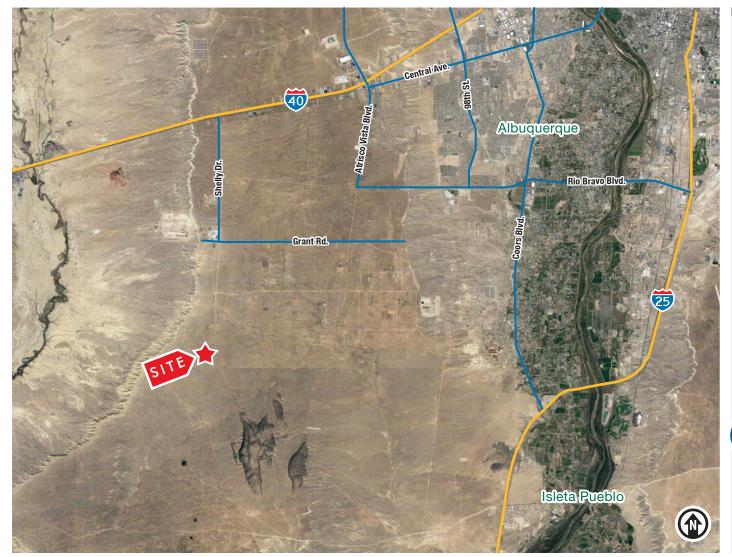

### LOCATION

## Southwest Mesa Vacant Land BERNALILLO COUNTY FAR SOUTHWEST MESA

SWQ Shelly Dr. & Grant Rd. SW | Bernalillo County, NM

**N**Global

**OF THE YEAR** 

## Southwest Mesa Vacant Land BERNALILLO COUNTY FAR SOUTHWEST MESA

SWQ Shelly Dr. & Grant Rd. SW | Bernalillo County, NM