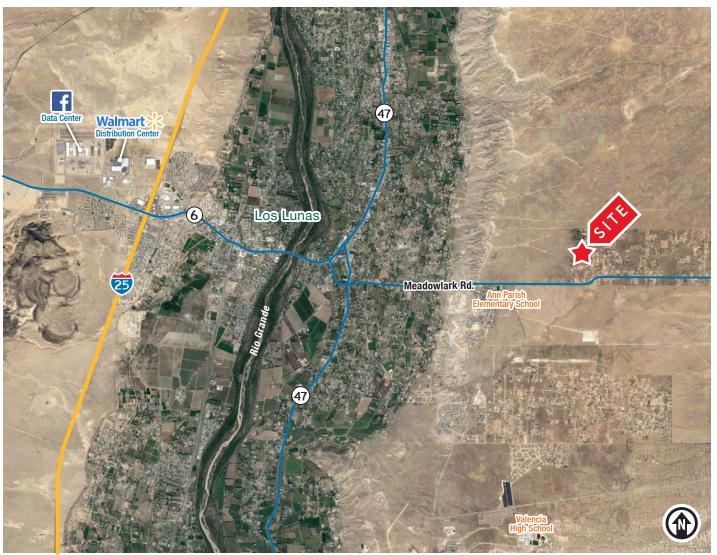

## \*10 Acres of Residential Land

COUNTRY COMMUNITY JUST EAST OF LOS LUNAS

NWC Dairy & N. Dairy Rd. Los Lunas, NM 87031

#### PROPERTY HIGHLIGHTS

- Geographically flat land
- Ideal for low-density residential development
- Los Lunas remains one of the fastest growing communities in New Mexico

This property is in a For small companies operating/
HUB Zone employing people in Historically Underutilized Business Zones.