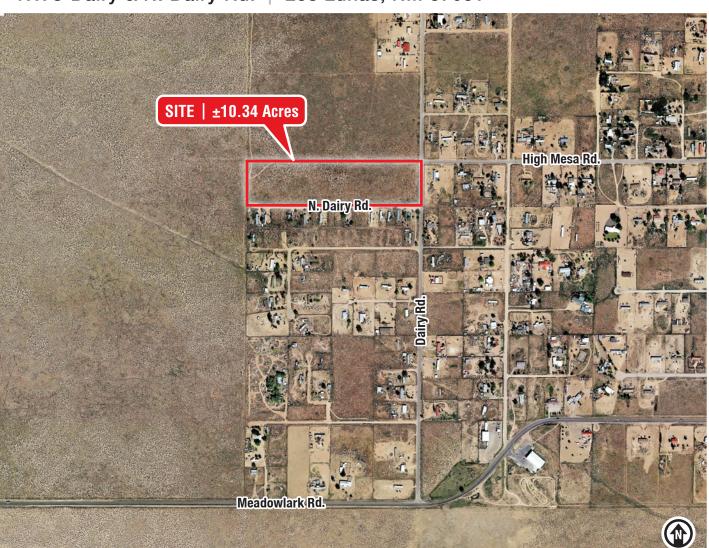

#### **AVAILABLE**

Land: +10.34 Acres

#### PROPERTY HIGHLIGHTS

- Geographically flat land
- Ideal for low-density residential development
- Los Lunas remains one of the fastest growing communities in New Mexico

This property is in a For small companies operating/
HUB Zone employing people in Historically Underutilized Business Zones.