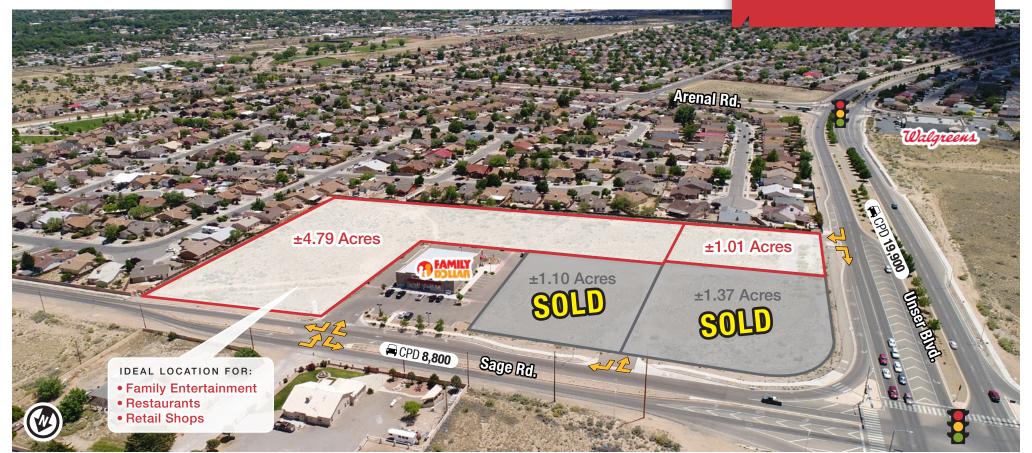

# Prime Land Available

SEC Unser Blvd. & Sage Rd. SW | Albuquerque, NM 87121

# For Sale

#### ON THE HARD CORNER OF UNSER BLVD. & SAGE RD.

#### SALE PRICE \$5.50/SF for the Entire Site

**AVAILABLE** 

Total Land: ±5.8 Acres

Pad Sites: ±1.0 to ±5.0 Acres See Advisor for Pad Pricing

#### **PROPERTY HIGHLIGHTS**

- Great opportunity for retail/ commercial development
- All utilities in the street
- Balanced site

- Great access Curb cuts in place on Unser and Sage
- High-growth corridor surrounded by new housing and commercial development
- IDO Zoning: MX-L, Low Intensity

#### SITE

| Sage                                                                       | Rd. ⊂ CPD 8,800                                                                                                                                                                                                                                                                                                                                                                                                                                                                                                                                                                                                                                                                                                                                                                                                                                                                                                                                                                                                                                                                                                                                                                                                                                                                                                                                                                                                                                                                                                                                                                                                                                                                                                                                                                                                                                                                                                                                                                                                                                                                                                                                                                                                                                                                                                                                                                                                                                                                                                                                                                                                                                                                                                                                                       |
|----------------------------------------------------------------------------|-----------------------------------------------------------------------------------------------------------------------------------------------------------------------------------------------------------------------------------------------------------------------------------------------------------------------------------------------------------------------------------------------------------------------------------------------------------------------------------------------------------------------------------------------------------------------------------------------------------------------------------------------------------------------------------------------------------------------------------------------------------------------------------------------------------------------------------------------------------------------------------------------------------------------------------------------------------------------------------------------------------------------------------------------------------------------------------------------------------------------------------------------------------------------------------------------------------------------------------------------------------------------------------------------------------------------------------------------------------------------------------------------------------------------------------------------------------------------------------------------------------------------------------------------------------------------------------------------------------------------------------------------------------------------------------------------------------------------------------------------------------------------------------------------------------------------------------------------------------------------------------------------------------------------------------------------------------------------------------------------------------------------------------------------------------------------------------------------------------------------------------------------------------------------------------------------------------------------------------------------------------------------------------------------------------------------------------------------------------------------------------------------------------------------------------------------------------------------------------------------------------------------------------------------------------------------------------------------------------------------------------------------------------------------------------------------------------------------------------------------------------------------|
| STREET BY<br>TRACE A-3<br>±1.37 Acres                                      | Tract A-4<br>±1.10 Acres<br>BOOLDO<br>FREME<br>Ins SURVE<br>Ins SURVE<br>I |
|                                                                            | SAS SERVICE - C FIRELINE<br>STUB<br>SST WI<br>Tract A-1                                                                                                                                                                                                                                                                                                                                                                                                                                                                                                                                                                                                                                                                                                                                                                                                                                                                                                                                                                                                                                                                                                                                                                                                                                                                                                                                                                                                                                                                                                                                                                                                                                                                                                                                                                                                                                                                                                                                                                                                                                                                                                                                                                                                                                                                                                                                                                                                                                                                                                                                                                                                                                                                                                               |
| 19<br>19<br>19<br>10<br>10<br>10<br>10<br>10<br>10<br>10<br>10<br>10<br>10 | ±4.79 Acres                                                                                                                                                                                                                                                                                                                                                                                                                                                                                                                                                                                                                                                                                                                                                                                                                                                                                                                                                                                                                                                                                                                                                                                                                                                                                                                                                                                                                                                                                                                                                                                                                                                                                                                                                                                                                                                                                                                                                                                                                                                                                                                                                                                                                                                                                                                                                                                                                                                                                                                                                                                                                                                                                                                                                           |
| LASING PIPE                                                                |                                                                                                                                                                                                                                                                                                                                                                                                                                                                                                                                                                                                                                                                                                                                                                                                                                                                                                                                                                                                                                                                                                                                                                                                                                                                                                                                                                                                                                                                                                                                                                                                                                                                                                                                                                                                                                                                                                                                                                                                                                                                                                                                                                                                                                                                                                                                                                                                                                                                                                                                                                                                                                                                                                                                                                       |
|                                                                            |                                                                                                                                                                                                                                                                                                                                                                                                                                                                                                                                                                                                                                                                                                                                                                                                                                                                                                                                                                                                                                                                                                                                                                                                                                                                                                                                                                                                                                                                                                                                                                                                                                                                                                                                                                                                                                                                                                                                                                                                                                                                                                                                                                                                                                                                                                                                                                                                                                                                                                                                                                                                                                                                                                                                                                       |
|                                                                            |                                                                                                                                                                                                                                                                                                                                                                                                                                                                                                                                                                                                                                                                                                                                                                                                                                                                                                                                                                                                                                                                                                                                                                                                                                                                                                                                                                                                                                                                                                                                                                                                                                                                                                                                                                                                                                                                                                                                                                                                                                                                                                                                                                                                                                                                                                                                                                                                                                                                                                                                                                                                                                                                                                                                                                       |

| TRACT | ACRES | LAND SF    | PRICE/SF    |
|-------|-------|------------|-------------|
| A-1   | ±4.79 | ±208,652.4 | See Advisor |
| A-2   | ±1.01 | ±43,995.6  | See Advisor |
| A-3   | ±1.37 | ±59,677.2  | Sold        |
| A-4   | ±1.10 | ±47,916    | SOLD        |
| TOTAL | ±5.8  | ±252,648   | See Advisor |