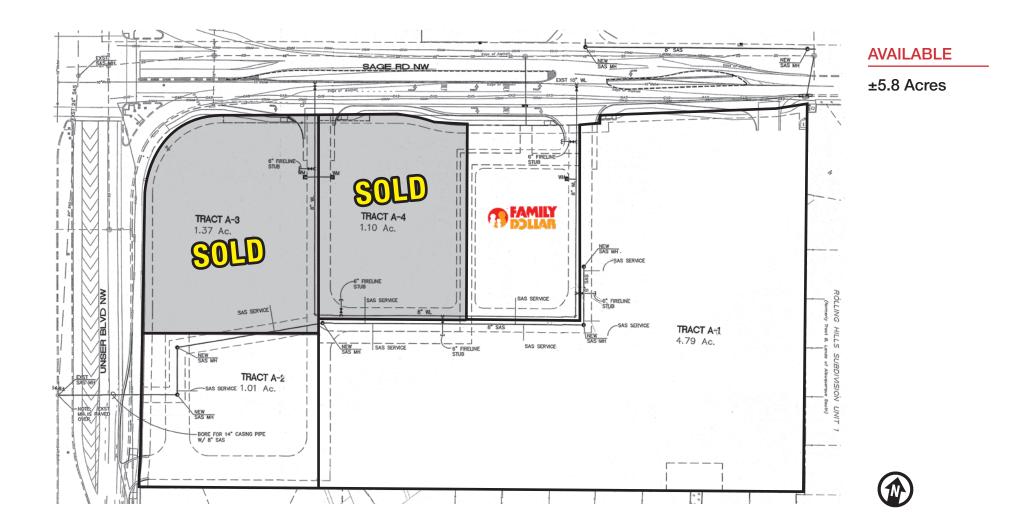

#### SITE

| Sage                                                                       | Rd. ⊂ CPD 8,800                                                                                                                                                                                                                                                                                                                                                                                                                                                                                                                                                                                                                                                                                                                                                                                                                                                                                                                                                                                                                                                                                                                                                                                                                                                                                                                                                                                                                                                                                                                                                                                                                                                                                                                                                                                                                                                                                                                                                                                                                                                                                                                                                                                                                                                                                                                                                                                                                                                                                                                                                                                                                                                                                                                                                       |
|----------------------------------------------------------------------------|-----------------------------------------------------------------------------------------------------------------------------------------------------------------------------------------------------------------------------------------------------------------------------------------------------------------------------------------------------------------------------------------------------------------------------------------------------------------------------------------------------------------------------------------------------------------------------------------------------------------------------------------------------------------------------------------------------------------------------------------------------------------------------------------------------------------------------------------------------------------------------------------------------------------------------------------------------------------------------------------------------------------------------------------------------------------------------------------------------------------------------------------------------------------------------------------------------------------------------------------------------------------------------------------------------------------------------------------------------------------------------------------------------------------------------------------------------------------------------------------------------------------------------------------------------------------------------------------------------------------------------------------------------------------------------------------------------------------------------------------------------------------------------------------------------------------------------------------------------------------------------------------------------------------------------------------------------------------------------------------------------------------------------------------------------------------------------------------------------------------------------------------------------------------------------------------------------------------------------------------------------------------------------------------------------------------------------------------------------------------------------------------------------------------------------------------------------------------------------------------------------------------------------------------------------------------------------------------------------------------------------------------------------------------------------------------------------------------------------------------------------------------------|
| STREET BY<br>TRACE A-3<br>±1.37 Acres                                      | Tract A-4<br>±1.10 Acres<br>BOOLDO<br>FREME<br>Ins SURVE<br>Ins SURVE<br>I |
|                                                                            | SAS SERVICE - C FIRELINE<br>STUB<br>SST WI<br>Tract A-1                                                                                                                                                                                                                                                                                                                                                                                                                                                                                                                                                                                                                                                                                                                                                                                                                                                                                                                                                                                                                                                                                                                                                                                                                                                                                                                                                                                                                                                                                                                                                                                                                                                                                                                                                                                                                                                                                                                                                                                                                                                                                                                                                                                                                                                                                                                                                                                                                                                                                                                                                                                                                                                                                                               |
| 19<br>19<br>19<br>10<br>10<br>10<br>10<br>10<br>10<br>10<br>10<br>10<br>10 | ±4.79 Acres                                                                                                                                                                                                                                                                                                                                                                                                                                                                                                                                                                                                                                                                                                                                                                                                                                                                                                                                                                                                                                                                                                                                                                                                                                                                                                                                                                                                                                                                                                                                                                                                                                                                                                                                                                                                                                                                                                                                                                                                                                                                                                                                                                                                                                                                                                                                                                                                                                                                                                                                                                                                                                                                                                                                                           |
| LASING PIPE                                                                |                                                                                                                                                                                                                                                                                                                                                                                                                                                                                                                                                                                                                                                                                                                                                                                                                                                                                                                                                                                                                                                                                                                                                                                                                                                                                                                                                                                                                                                                                                                                                                                                                                                                                                                                                                                                                                                                                                                                                                                                                                                                                                                                                                                                                                                                                                                                                                                                                                                                                                                                                                                                                                                                                                                                                                       |
|                                                                            |                                                                                                                                                                                                                                                                                                                                                                                                                                                                                                                                                                                                                                                                                                                                                                                                                                                                                                                                                                                                                                                                                                                                                                                                                                                                                                                                                                                                                                                                                                                                                                                                                                                                                                                                                                                                                                                                                                                                                                                                                                                                                                                                                                                                                                                                                                                                                                                                                                                                                                                                                                                                                                                                                                                                                                       |
|                                                                            |                                                                                                                                                                                                                                                                                                                                                                                                                                                                                                                                                                                                                                                                                                                                                                                                                                                                                                                                                                                                                                                                                                                                                                                                                                                                                                                                                                                                                                                                                                                                                                                                                                                                                                                                                                                                                                                                                                                                                                                                                                                                                                                                                                                                                                                                                                                                                                                                                                                                                                                                                                                                                                                                                                                                                                       |

| TRACT | ACRES | LAND SF    | PRICE/SF    |
|-------|-------|------------|-------------|
| A-1   | ±4.79 | ±208,652.4 | See Advisor |
| A-2   | ±1.01 | ±43,995.6  | See Advisor |
| A-3   | ±1.37 | ±59,677.2  | Sold        |
| A-4   | ±1.10 | ±47,916    | SOLD        |
| TOTAL | ±5.8  | ±252,648   | See Advisor |

# Prime Land Available

ON HARD CORNER OF UNSER BLVD. & SAGE RD.

SEC Unser Blvd. & Sage Rd. SW | Albuquerque, NM 87121

SITE SURVEY