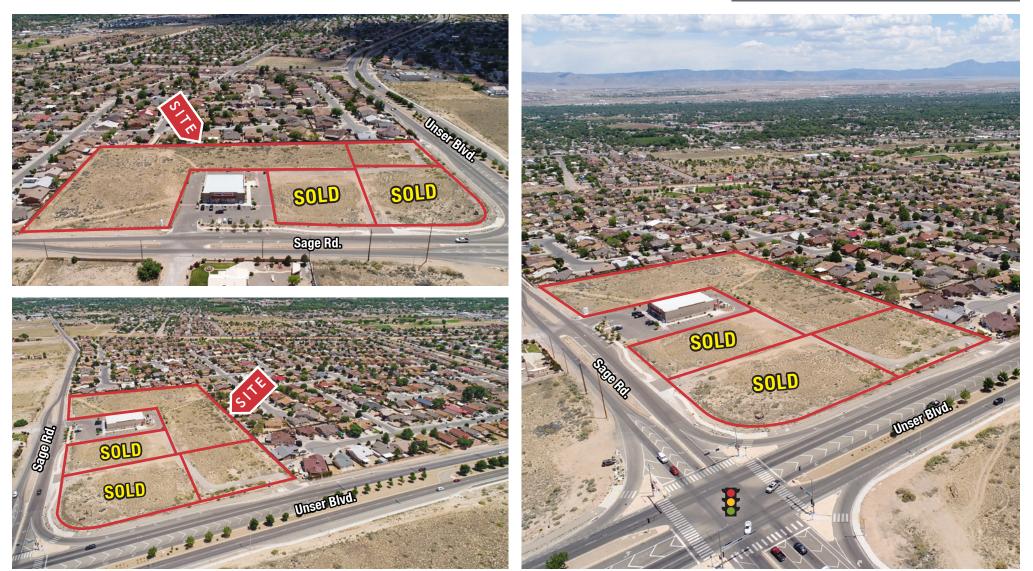

# Prime Land Available

SEC Unser Blvd. & Sage Rd. SW | Albuquerque, NM 87121

### Prime Land Available ON HARD CORNER OF UNSER BLVD. & SAGE RD.

SEC Unser Blvd. & Sage Rd. SW | Albuquerque, NM 87121

### Prime Land Available ON HARD CORNER OF UNSER BLVD. & SAGE RD.

#### SEC Unser Blvd. & Sage Rd. SW | Albuquerque, NM 87121

SITE

THE INFORMATION CONTAINED IS BELIEVED RELIABLE. WHILE WE DO NOT DOUBT THE ACCURACY, WE HAVE NOT VERIFIED IT AND MAKE NO GUARANTEE, WARRANTY OR REPRESENTATION ABOUT IT. IT IS YOUR RESPONSIBILITY TO INDEPENDENTLY CONFIRM ITS ACCURACY AND COMPLETENESS. ANY PROJECTION, OPINION, ASSUMPTION OR ESTIMATED USES ARE FOR EXAMPLE ONLY AND DO NOT REPRESENT THE CURRENT OR FUTURE PERFORMANCE OF THE PROPERTY. THE VALUE OF THIS TRANSACTION TO YOU DEPENDS ON MANY FACTORS WHICH SHOULD BE EVALUATED BY YOUR TAX, FINANCIAL, AND LEGAL COUNSEL. YOU AND YOUR COUNSEL SHOULD CONDUCT A CAREFUL INDEPENDENT INVESTIGATION OF THE PROPERTY THAT IT IS SUITABLE TO YOUR NEEDS. FOR MORE INFORMATION: Jim Hakeem