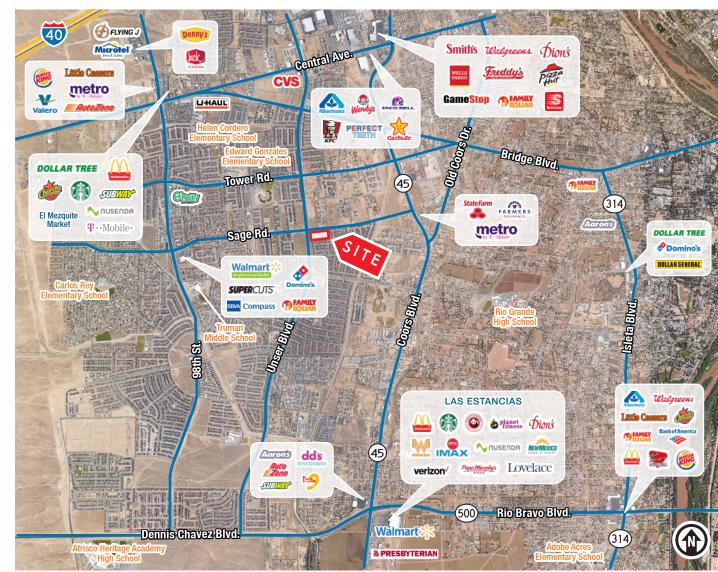

### Albuquerque

## TRADE AREA ANALYSIS

### Albuquerque | Why Here? Why Now?

Located near the geographic center of New Mexico at the intersection of I-25 and I-40 and resting at the foot of the Sandia Mountains, Albuquerque is the state's most populous city and one of the most livable in the U.S. The city serves as a major transportation and shipping hub for the Southwest. with BNSF Railway, air cargo from Albuquergue International Airport (Sunport), and a commuter train running from Belen to Santa Fe. Albuquerque is home to the International Balloon Fiesta, the world's largest gathering of hot-air balloons. A talented workforce, a business-friendly environment, a community rooted in history and a high quality of life make Albuquerque hard to beat.

#### SOUTHWEST MESA TRADE AREA ANALYSIS

The Southwest Mesa is the **MOST UNDERSERVED** Trade Area in the Albuquerque Market

Home ownership within the area is 13.5% higher than the National average, creating more expendable income.

The Southwest Mesa has 9 SF of retail/capita compared to the city average of 45 SF.

The Southwest Mesa is the fastest growing segment of the Albuquerque, MSA.

The average household income within a five-mile radius of the site is **\$63,665.** 

#### ALBUQUERQUE CITY

40, Albuquerque 40 SOUTHWEST MESA Kirtland Air Force Base 