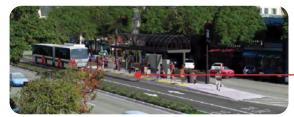

#### Park-And-Ride Features

Median-Running BRT Station @ Mid-Block

Side-Running BRT Station

Park-and-Ride

Station

Median-Running BRT Station at Intersection