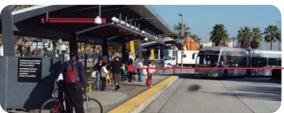

#### Park-And-Ride Features

Median-Running BRT Station @ Mid-Block

Side-Running BRT Station

Park-and-Ride

Station

Median-Running BRT Station at Intersection