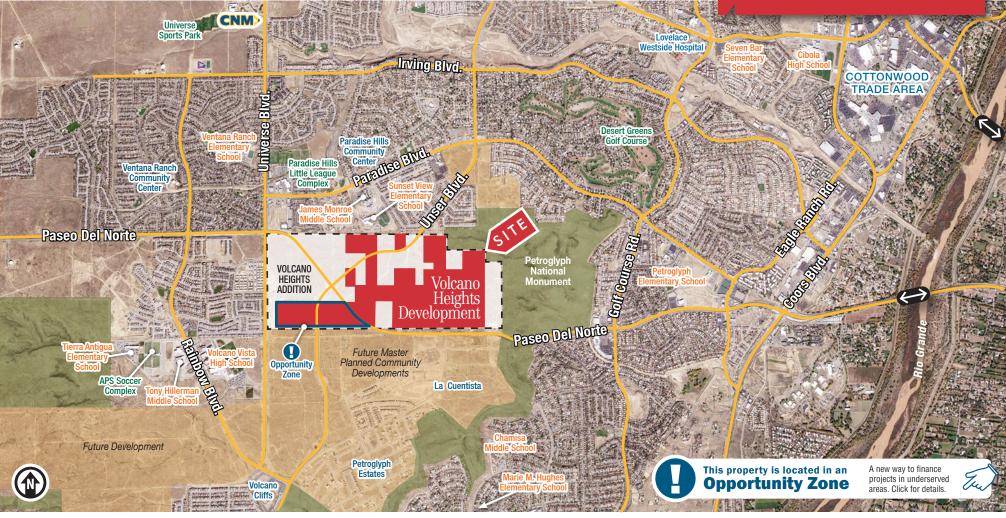

NEQ Unser Blvd. & Paseo Del Norte

Albuquerque, NM 87114

## Land For Sale

**EXTRAORDINARY** INFILL DEVELOPMENT **OPPORTUNITY** 

**AVAILABLE** ±252 Acres ZONING Mixed Use

Volcano Heights Development is located in the highly-desirable Northwest guadrant of Albuquergue. It is a part of the Volcano Heights area of the city and has been approved for multiple uses with site plan review going straight to DRB. Key intersections, great demographics, centralized metro location, and great views make this land opportunity the ideal launching pad for Albuguergue's next big mixed-use development. Ask Advisors for pricing.

#### Land Volcano Heights Development For Sale NEQ Unser Blvd. & Paseo Del Norte | Albuquerque. NM 87114 SITE DEMOGRAPHICS & AREA HIGHLIGHTS **Rio Rancho** Among ∎₿ Zoned High Rise, the highest employment **MultiFamily** and income 151.515 zip codes zip code in the metro Avg. Household Adjacent to Total .... Population area Income Employees transportation Key intersections planned Opportunity Transportation for the Unser and Paseo West Albuquerque is well Investors can integrated into the mass tran-Del Norte Corridor bridge the gap of sit system with multiple bus iobs and services routes throughout the area Great demographics to on the Westside. and development plans for support development future transit connections. Housing Albuquerque's WESTSIDE STRENGTHS Westside is one It's hard to of the fastest Work on the A business-friendly location growing areas beat West Westside Low crime rates in the City, with 40 25 By working in West a continued Albuquerque Excellent public education Albuquerque, residents planned develsystem avoid long commutes opments of new Diverse housing options housina. crossing the river. Growing list of guality of life amenities 1 mile 3 mile 5 mile