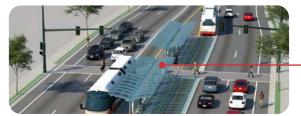

This illustration highlights the proposed alignment along Paseo del Norte at the intersection with Eagle Ranch. The proposed BRT guideway would run within its own right-ofway parallel to Paseo del Norte. The BRT station will feature safe pedestrian crossings and a parking and ride lot.

#### Park-And-Ride Features

Median-Running BRT Station @ Mid-Block

Side-Running BRT Station

Park-and-Ride

Station

Median-Running BRT Station at Intersection