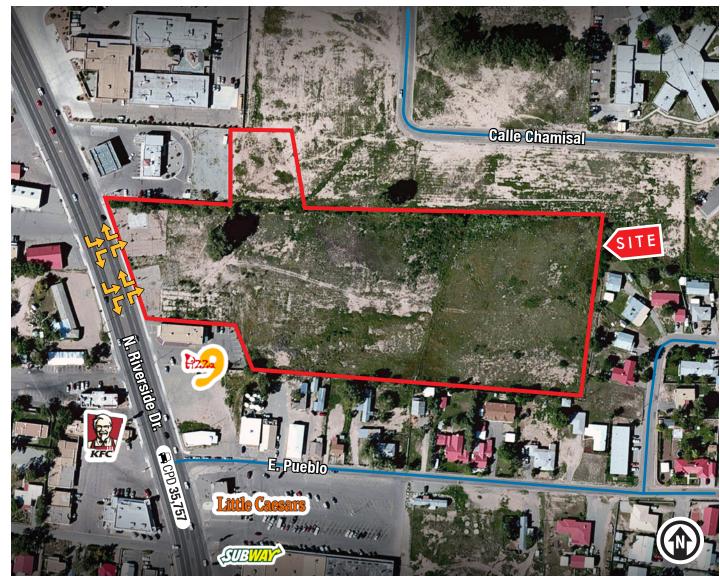

Española, NM 87533

NEQ N. Riverside Dr. & E. Pueblo

### ±10.371 ACRES AVAILABLE IN ESPAÑOLA, NEW MEXICO

**N**Global

OFFICE

OF THE YEAR

### **SALE PRICE** \$2,023,000 AVAILABLE ±10.371 Acres

### **PROPERTY HIGHLIGHTS**

- Endless possibilities
- High visibility
- Commercial and residential uses permitted
- GREAT LOCATION
- FULL ACCESS
- Portion of the property has residential zoning
- Seller to obtain commercial zoning prior to close