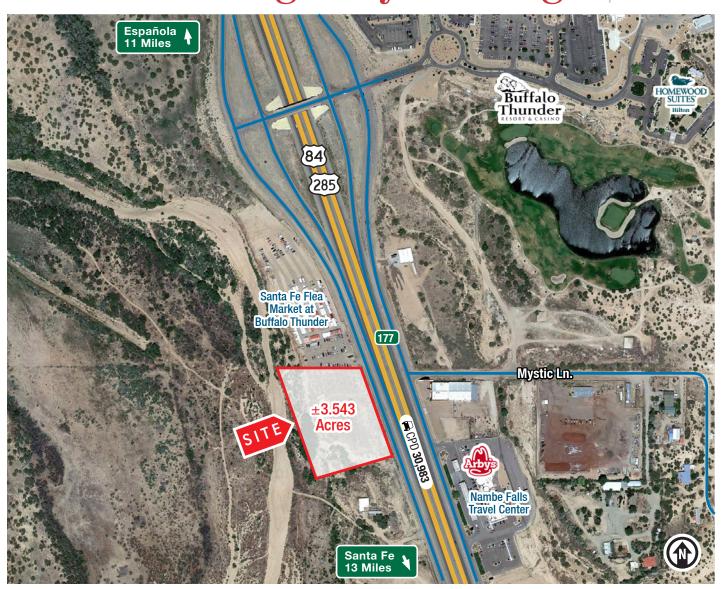

## Land with Highway Frontage

GOOD FRONTAGE & TRAFFIC EXPOSURE ON U.S. HWY. 84/285

#### **AVAILABLE**

Land: ±3.543 Acres

#### PROPERTY HIGHLIGHTS

- Located in commercial & residential growth corridor
- Level & buildable site
- Ideal size for owner/user
- Easy access off U.S. Hwy. 84/285
- ±400 linear feet of frontage along U.S. Hwy. 84/285
- Property comes with well
- Electric & fiber optics at property line