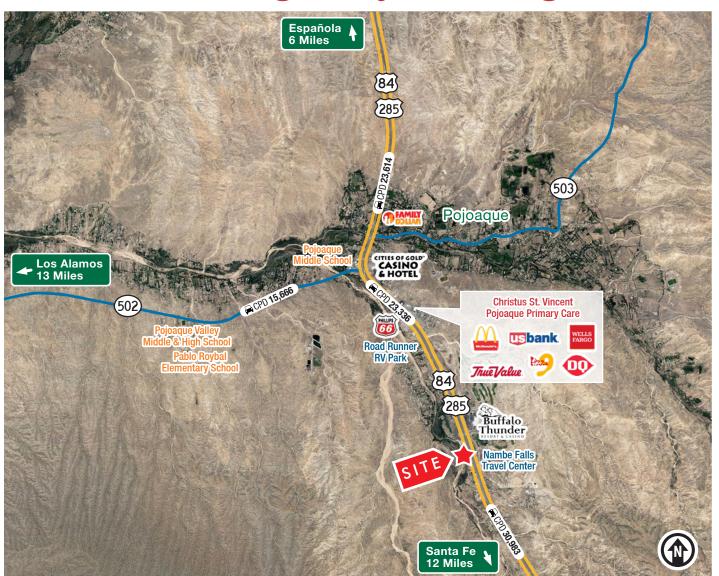

## Land with Highway Frontage

GOOD FRONTAGE & TRAFFIC EXPOSURE ON U.S. HWY. 84/285

#### **AVAILABLE**

Land: ±3.543 Acres

#### PROPERTY HIGHLIGHTS

- Located in commercial & residential growth corridor
- Level & buildable site
- Ideal size for owner/user
- Easy access off U.S. Hwy. 84/285
- ±400 linear feet of frontage along U.S. Hwy. 84/285
- Property comes with well
- Electric & fiber optics at property line