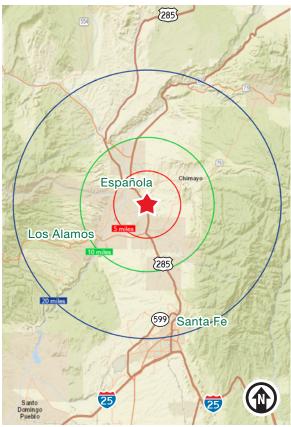

## GREAT EXPOSURE ON U.S. HWY. 84/285

| 2020 Demographics       | 1 mile   | 3 mile   | 5 mile   |
|-------------------------|----------|----------|----------|
| Total Population        | 21,863   | 35,390   | 97,404   |
| Average HH Income       | \$62,838 | \$62,928 | \$94,899 |
| Daytime<br>Employment   | 7,530    | 12,213   | 56,763   |
| 2020 Forecasted by Esri |          |          |          |