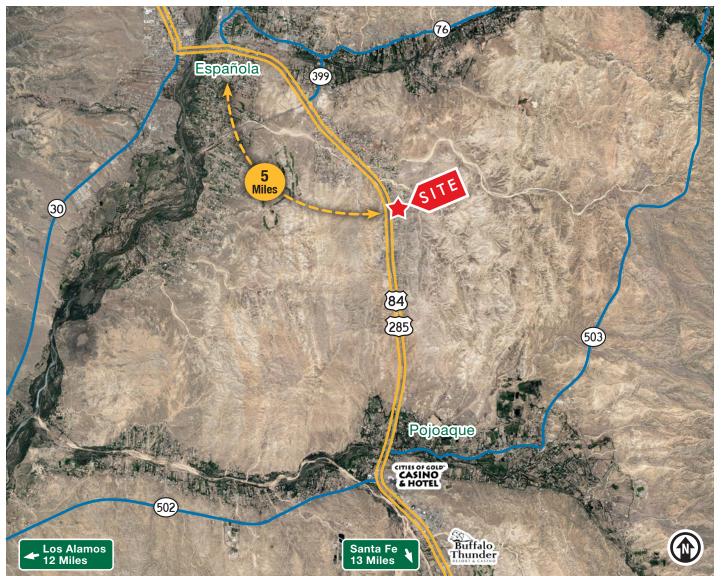

### PROPERTY HIGHLIGHTS

- Electricity inside property
- Property with CC&R's
- Centrally located between Española, Santa Fe & Los Alamos
- Level & buildable site
- Great visibility
- Ideal size for owner/user
- Possible commercial use with Santa Fe County approval
- Modular homes permitted