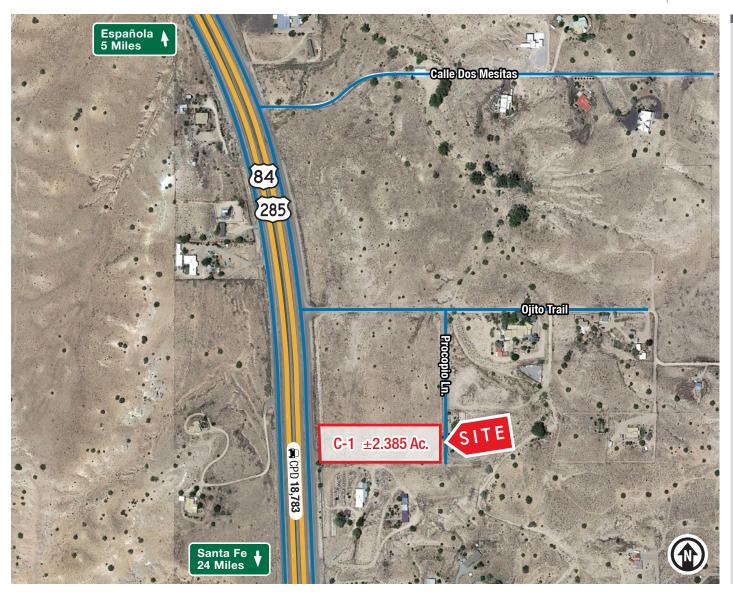

### **AVAILABLE**

Tract C-1: ±2.385 Acres

#### ZONING

 Traditional Community, Santa Fe County

### PROPERTY HIGHLIGHTS

- Electricity inside property
- Property with CC&R's
- Centrally located between Española, Santa Fe & Los Alamos
- Level & buildable site
- Great visibility
- Ideal size for owner/user
- Possible commercial use with Santa Fe County approval
- Modular homes permitted