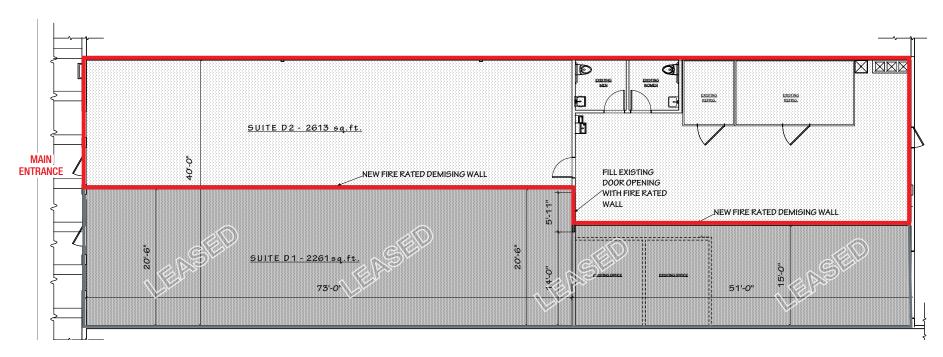

# Ventana Square Shopping Center

ONLY RETAIL CENTER SERVING THE VENTANA RANCH COMMUNITIES

6521 Paradise Blvd. NW

Albuquerque, NM 87114

**FLOOR PLAN** 

#### **AVAILABLE**

Suite D-2: ±2,613 SF

**505 878 0001** sunvista.com

E ACCURACY, WE HAVE NOT VERIFIED IT AND MAKE
BILITY TO INDEPENDENTLY CONFIRM ITS ACCURACY

Chris Anderson

THE INFORMATION CONTAINED IS BELIEVED RELIABLE. WHILE WE DO NOT DOUBT THE ACCURACY, WE HAVE NOT VERIFIED IT AND MAKE NO GUARANTEE, WARRANTY OR REPRESENTATION ABOUT IT. IT IS YOUR RESPONSIBILITY TO INDEPENDENTLY CONFIRM ITS ACCURACY AND COMPLETENESS, ANY PROJECTION, OPINION, ASSUMPTION OR ESTIMATED USES ARE FOR EXAMPLE ONLY AND DO NOT REPRESENT THE CURRENT OR FUTURE PERFORMANCE OF THE PROPERTY. THE VALUE OF THIS TRANSACTION TO YOU DEPENDS ON MANY FACTORS WHICH SHOULD BE EVALUATED BY YOUR TAX, FINANCIAL, AND LEGAL COUNSEL. YOU AND YOUR COUNSEL SHOULD CONDUCT A CAREFUL INDEPENDENT INVESTIGATION OF THE PROPERTY TO DETERMINE THAT IT IS SUITABLE TO YOUR NEEDS.

#### **AVAILABLE**

Suite D-2: ±2,613 SFSuite O: ±1,200 SF