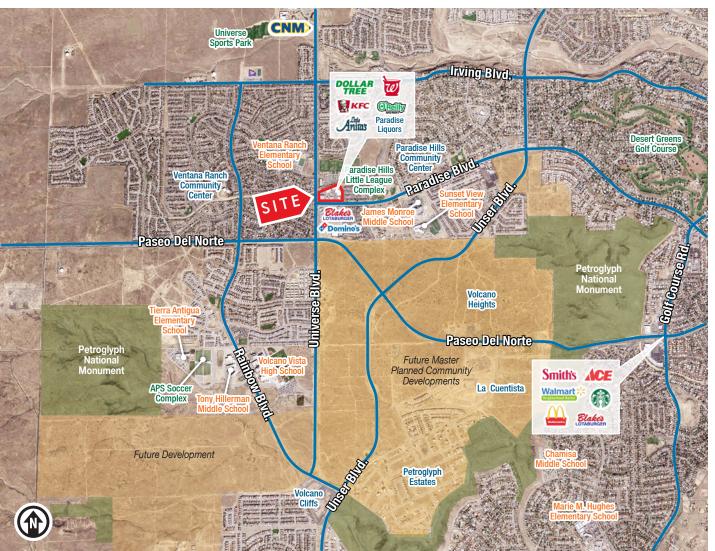

## Ventana Square Shopping Center

ONLY RETAIL CENTER SERVING THE VENTANA RANCH COMMUNITIES

6521 Paradise Blvd. NW

Albuquerque, NM 87114

NEQ Universe & Paradise Blvds. NW

CO-TENTANTS INCLUDE:

Walgreens

#### PROPERTY HIGHLIGHTS

- Monument sign opportunities along Paradise and Universe Blvds.
- Easy access on Universe or Paradise with 3 full-access points
- Great tenant mix made up of local and national tenants
- Located in very close proximity to multiple schools ages K-12
- Continued growth of housing communities in the area
- Suite D-2 has two walk-in coolers
- Ample parking