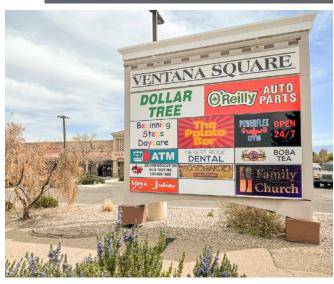

## Ventana Square Shopping Center

ONLY RETAIL CENTER SERVING THE VENTANA RANCH COMMUNITIES

6521 Paradise Blvd. NW

Albuquerque, NM 87114

NEQ Universe & Paradise Blvds. NW

CO-TENTANTS INCLUDE:

Walgreens

#### PROPERTY HIGHLIGHTS

- Monument sign opportunities along Paradise and Universe Blvds.
- Easy access on Universe or Paradise with 3 full-access points
- Great tenant mix made up of local and national tenants
- Located in very close proximity to multiple schools ages K-12
- Continued growth of housing communities in the area
- Suite D-2 has two walk-in coolers
- Ample parking