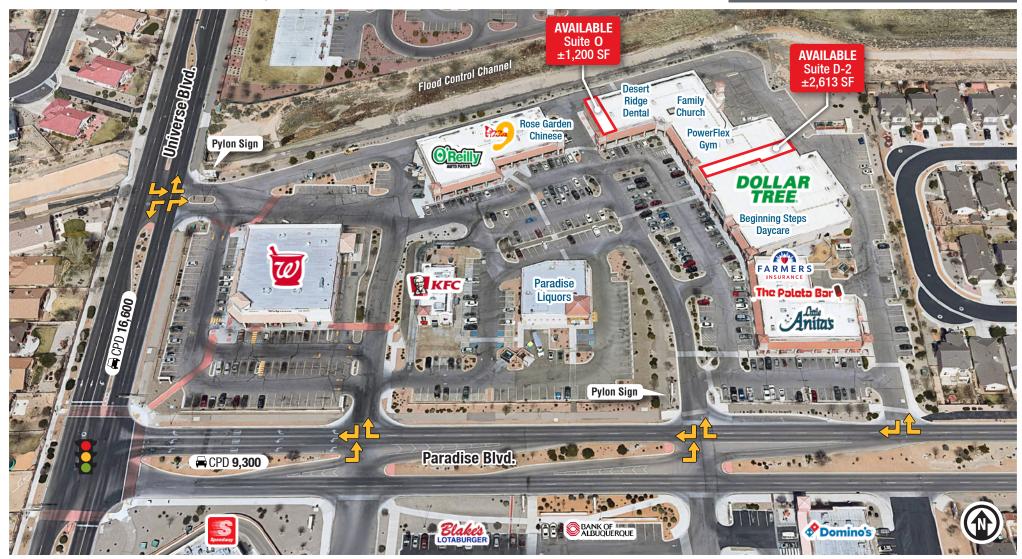

#### **AVAILABLE**

Suite D-2: ±2,613 SFSuite O: ±1,200 SF

#### **AVAILABLE**

Suite D-2: ±2,613 SF

**505 878 0001** sunvista.com

E ACCURACY, WE HAVE NOT VERIFIED IT AND MAKE
BILITY TO INDEPENDENTLY CONFIRM ITS ACCURACY

Chris Anderson

THE INFORMATION CONTAINED IS BELIEVED RELIABLE. WHILE WE DO NOT DOUBT THE ACCURACY, WE HAVE NOT VERIFIED IT AND MAKE NO GUARANTEE, WARRANTY OR REPRESENTATION ABOUT IT. IT IS YOUR RESPONSIBILITY TO INDEPENDENTLY CONFIRM ITS ACCURACY AND COMPLETENESS, ANY PROJECTION, OPINION, ASSUMPTION OR ESTIMATED USES ARE FOR EXAMPLE ONLY AND DO NOT REPRESENT THE CURRENT OR FUTURE PERFORMANCE OF THE PROPERTY. THE VALUE OF THIS TRANSACTION TO YOU DEPENDS ON MANY FACTORS WHICH SHOULD BE EVALUATED BY YOUR TAX, FINANCIAL, AND LEGAL COUNSEL. YOU AND YOUR COUNSEL SHOULD CONDUCT A CAREFUL INDEPENDENT INVESTIGATION OF THE PROPERTY TO DETERMINE THAT IT IS SUITABLE TO YOUR NEEDS.

# Ventana Square Shopping Center

ONLY RETAIL CENTER SERVING THE VENTANA RANCH COMMUNITIES.

6521 Paradise Blvd. NW

Albuquerque, NM 87114

SUITE O

NO GUARANTEE, WARRANTY OR REPRESENTATION ABOUT IT. IT IS YOUR RESPONSIBILITY TO INDEPENDENTLY CONFIRM ITS ACCURACY AND COMPLETENESS. ANY PROJECTION, OPINION, ASSUMPTION OR ESTIMATED USES ARE FOR EXAMPLE ONLY AND DO NOT REPRESENT THE CURRENT OR FUTURE PERFORMANCE OF THE PROPERTY. THE VALUE OF THIS TRANSACTION TO YOU DEPENDS ON MANY FACTORS WHICH SHOULD BE EVALUATED BY YOUR TAX, FINANCIAL, AND LEGAL COUNSEL. YOU AND YOUR COUNSEL SHOULD CONDUCT A CAREFUL INDEPENDENT INVESTIGATION OF THE PROPERTY TO DETERMINE THAT IT IS SUITABLE TO YOUR NEEDS.

# Ventana Square Shopping Center

ONLY RETAIL CENTER SERVING THE VENTANA RANCH COMMUNITIES

6521 Paradise Blvd. NW

Albuquerque, NM 87114

**FLOOR PLAN** 

**AVAILABLE** 

Suite O: ±1,200 SF

Chris Anderson chris@sunvista.com 505 998 5739 FOR MORE INFORMATION: