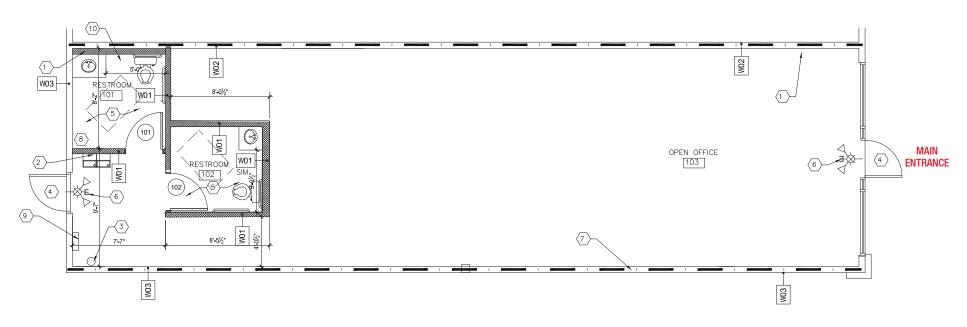

# Ventana Square Shopping Center

ONLY RETAIL CENTER SERVING THE VENTANA RANCH COMMUNITIES

6521 Paradise Blvd. NW

Albuquerque, NM 87114

**FLOOR PLAN** 

#### **AVAILABLE**

Suite D-2: ±2,613 SF

**505 878 0001** sunvista.com

E ACCURACY, WE HAVE NOT VERIFIED IT AND MAKE
BILITY TO INDEPENDENTLY CONFIRM ITS ACCURACY

Chris Anderson

THE INFORMATION CONTAINED IS BELIEVED RELIABLE. WHILE WE DO NOT DOUBT THE ACCURACY, WE HAVE NOT VERIFIED IT AND MAKE NO GUARANTEE, WARRANTY OR REPRESENTATION ABOUT IT. IT IS YOUR RESPONSIBILITY TO INDEPENDENTLY CONFIRM ITS ACCURACY AND COMPLETENESS, ANY PROJECTION, OPINION, ASSUMPTION OR ESTIMATED USES ARE FOR EXAMPLE ONLY AND DO NOT REPRESENT THE CURRENT OR FUTURE PERFORMANCE OF THE PROPERTY. THE VALUE OF THIS TRANSACTION TO YOU DEPENDS ON MANY FACTORS WHICH SHOULD BE EVALUATED BY YOUR TAX, FINANCIAL, AND LEGAL COUNSEL. YOU AND YOUR COUNSEL SHOULD CONDUCT A CAREFUL INDEPENDENT INVESTIGATION OF THE PROPERTY TO DETERMINE THAT IT IS SUITABLE TO YOUR NEEDS.

# Ventana Square Shopping Center

ONLY RETAIL CENTER SERVING THE VENTANA RANCH COMMUNITIES

6521 Paradise Blvd. NW

Albuquerque, NM 87114

**FLOOR PLAN** 

**AVAILABLE** 

Suite O: ±1,200 SF

Chris Anderson chris@sunvista.com 505 998 5739 FOR MORE INFORMATION: