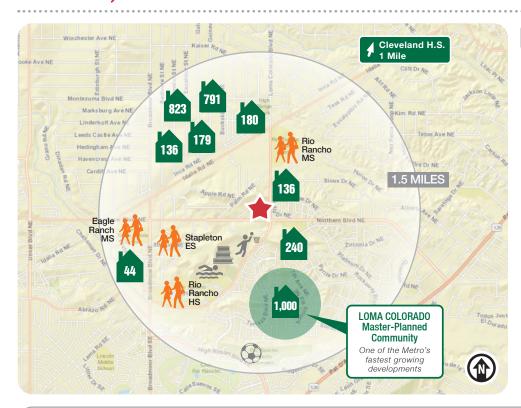

### Homes, Schools and Amenities within 1.5 Miles

### Map Legend

Housing Development (# of planned homes)

Rio Rancho School

Loma Colorado Main Library

Rio Rancho **Aquatic Center** 

The McDermott Athletic Center

Rio Rancho **Sports Complex** 

### SURROUNDING SCHOOLS

| School         | Student Pop. | Employees |
|----------------|--------------|-----------|
| Cleveland HS   | 2,461        | 200       |
| Rio Rancho HS  | 2,597        | 211       |
| Rio Rancho MS  | 1,173        | 104       |
| Eagle Ridge MS | 937          | 80        |
| Stapleton ES   | 796          | 92        |

### SURROUNDING HOUSING

within 1.5 Miles of Site

| Housing<br>Development | Dwelling<br>Units |
|------------------------|-------------------|
| Tierra Del Oro         | 791               |
| Stonegate              | 823               |
| Melon Ridge            | 136               |
| Solcito                | 179               |
| High Range             | 180               |
| LaVida Liena           | 240               |
| Loma Colorado          | 1,000             |
| Diamond Ridge          | 136               |