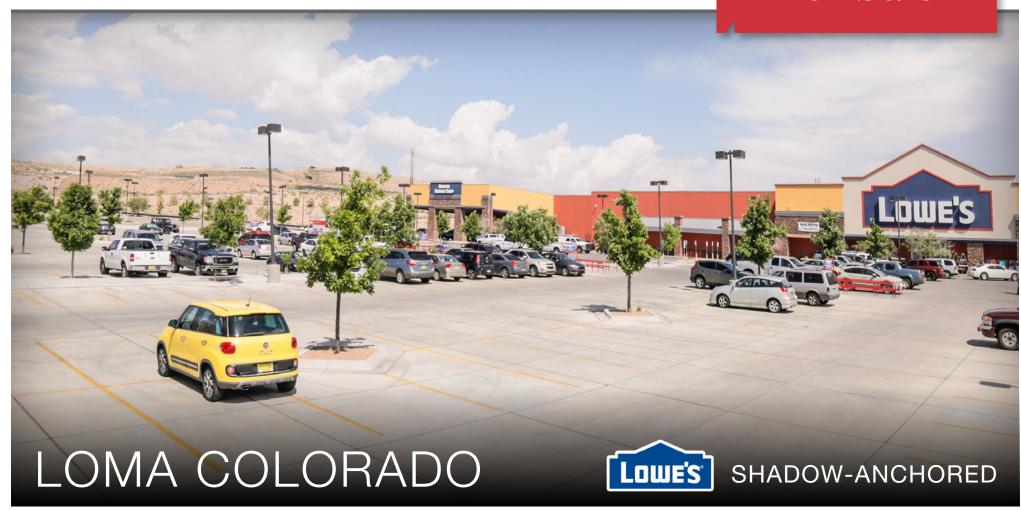

# Fully-Improved Retail Site

NWC Northern & Loma Colorado Blvds. NE Rio Rancho, NM 87124

Land For Sale

Loma Colorado is a premier 19.4-acre retail center in the growing, underserved Northern Rio Rancho area.

### Site Highlights & Demographics

- Strong Lowe's anchor tenant
- Pad sites and in-line retail opportunities
- Surrounded by Rio Rancho Schools: high school, junior high, mid-school, elementary and pre-school along with the McDermott Athletic Center
- Across the street from a ±300 bed retirement community
- Multiple full-access points & signalized intersection
- Great signage available along Northern & Loma Colorado Blyds.
- Great visibility along Northern Blvd.
- More than 300 new homes planned for the immediate area in the next year
- Average Household Income within one mile is \$75,224
- Extraordinarily affordable opportunity