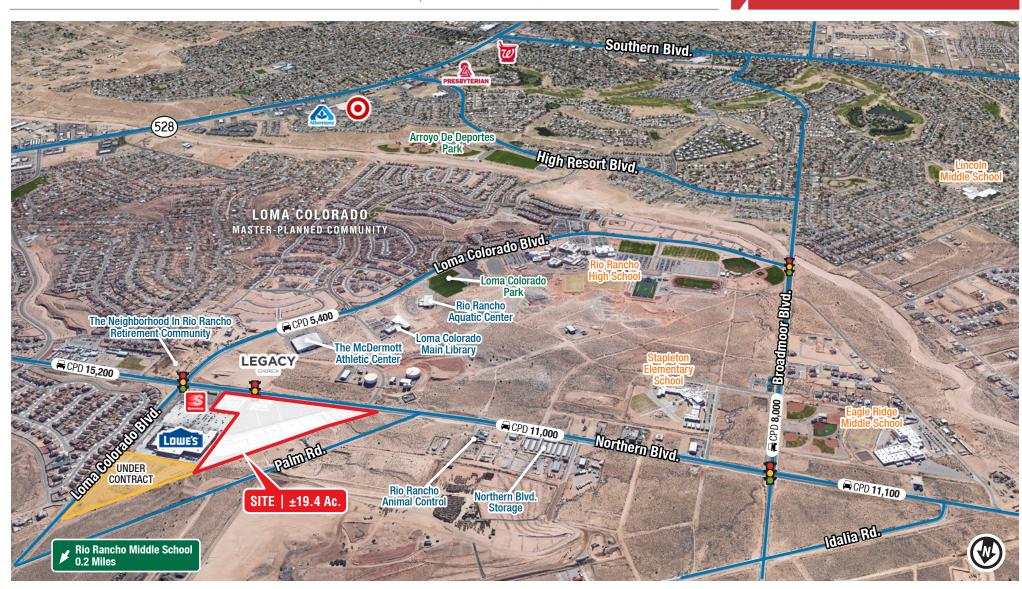

# Fully-Improved Retail Site

NWC Northern & Loma Colorado Blvds. NE Rio Rancho, NM 87124

Land For Sale

Loma Colorado is a premier 19.4-acre retail center in the growing, underserved Northern Rio Rancho area.

#### Land:

±19.4 Acres

### Site Highlights & Demographics

- Strong Lowe's anchor tenant
- Pad sites and in-line retail opportunities
- Surrounded by Rio Rancho Schools: high school, junior high, mid-school, elementary and pre-school along with the McDermott Athletic Center
- Across the street from a ±300 bed retirement community
- Multiple full-access points & signalized intersection
- Great signage available along Northern & Loma Colorado Blyds.
- Great visibility along Northern Blvd.
- More than 300 new homes planned for the immediate area in the next year
- Average Household Income within one mile is \$75,224
- Extraordinarily affordable opportunity