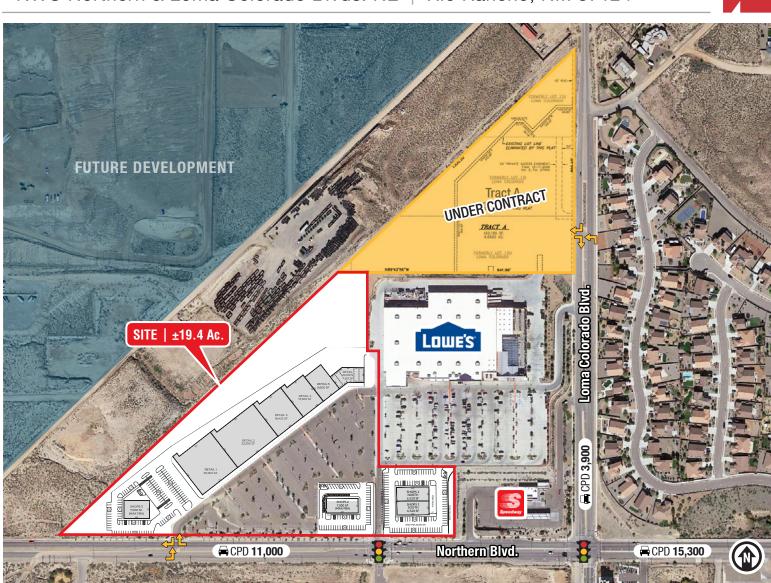

#### Land:

±19.4 Acres

### **Highlights:**

- Site is fully entitled
- Site is fully improved, including all asphalt, utilities and landscaping
- All offsites are completed
- All pylon signs are completed

All site plans shown are conceptual and subject to change.

### Site Highlights & Demographics

- Strong Lowe's anchor tenant
- Pad sites and in-line retail opportunities
- Surrounded by Rio Rancho Schools: high school, junior high, mid-school, elementary and pre-school along with the McDermott Athletic Center
- Across the street from a ±300 bed retirement community
- Multiple full-access points & signalized intersection
- Great signage available along Northern & Loma Colorado Blyds.
- Great visibility along Northern Blvd.
- More than 300 new homes planned for the immediate area in the next year
- Average Household Income within one mile is \$75,224
- Extraordinarily affordable opportunity