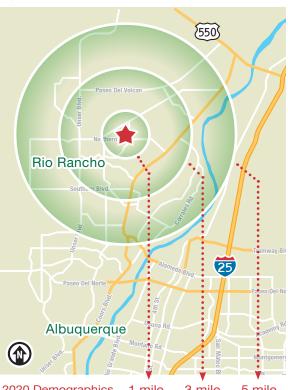

### 1,3 & 5 Miles

| 2020 Demographics  | 1 IIIIIe | 3 IIIIIe | 5 mile   |
|--------------------|----------|----------|----------|
| Total Population   | 5,332    | 47,055   | 113,475  |
| Average HH Income  | \$75,224 | \$73,338 | \$76,894 |
| Daytime Employment | 911      | 14,443   | 28,922   |

Infograph web sources: ESRI 2020 Demographic & Mapping and the New Mexico Economic Development Department (Demographic information is sourced and is deemed reliable but is not guaranteed.)