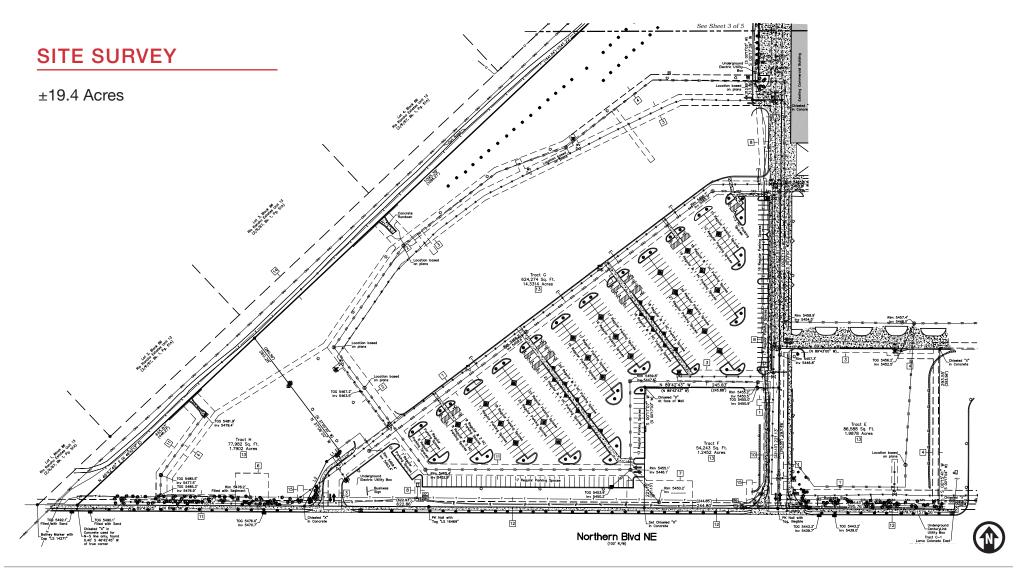

#### Land:

±19.4 Acres

### **Highlights:**

- Site is fully entitled
- Site is fully improved, including all asphalt, utilities and landscaping
- All offsites are completed
- All pylon signs are completed

All site plans shown are conceptual and subject to change.

### Site Highlights & Demographics

- Strong Lowe's anchor tenant
- Pad sites and in-line retail opportunities
- Surrounded by Rio Rancho Schools: high school, junior high, mid-school, elementary and pre-school along with the McDermott Athletic Center
- Across the street from a ±300 bed retirement community
- Multiple full-access points & signalized intersection
- Great signage available along Northern & Loma Colorado Blyds.
- Great visibility along Northern Blvd.
- More than 300 new homes planned for the immediate area in the next year
- Average Household Income within one mile is \$75,224
- Extraordinarily affordable opportunity