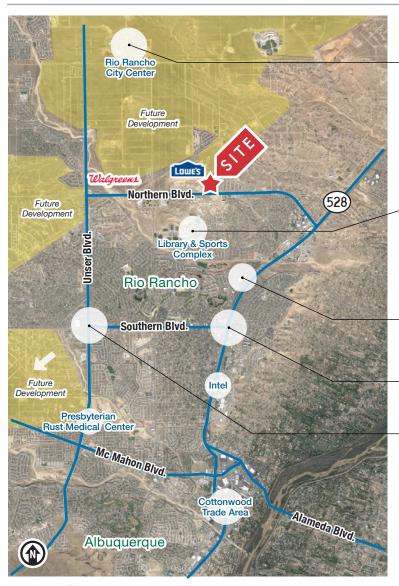

# Fully-Improved Retail Site

NWC Northern & Loma Colorado Blvds. NE Rio Rancho, NM 87124

Land For Sale

Loma Colorado is a premier 19.4-acre retail center in the growing, underserved Northern Rio Rancho area.

### Site Highlights & Demographics

- Strong Lowe's anchor tenant
- Pad sites and in-line retail opportunities
- Surrounded by Rio Rancho Schools: high school, junior high, mid-school, elementary and pre-school along with the McDermott Athletic Center
- Across the street from a ±300 bed retirement community
- Multiple full-access points & signalized intersection
- Great signage available along Northern & Loma Colorado Blyds.
- Great visibility along Northern Blvd.
- More than 300 new homes planned for the immediate area in the next year
- Average Household Income within one mile is \$75,224
- Extraordinarily affordable opportunity