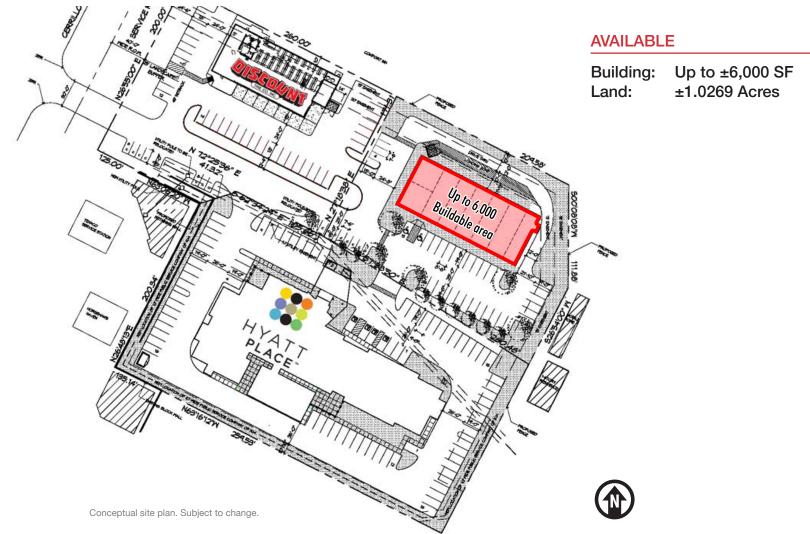

### AVAILABLE

- Building: Up to ±6,000 SF
- Land: ±1.0269 Acres

### SITE PLAN

THE INFORMATION CONTAINED IS BELIEVED RELIABLE. WHILE WE DO NOT DOUBT THE ACCURACY, WE HAVE NOT VERIFIED IT AND MAKE NO GUARANTEE, WARRANTY OR REPRESENTATION ABOUT IT. IT IS YOUR RESPONSIBILITY TO INDEPENDENTLY CONFIRM ITS ACCURACY AND COMPLETENESS. ANY PROJECTION, OPINION, ASSUMPTION OR SETIMATED USES ARE FOR EXAMPLE ONLY AND DO NOT REPRESENT THE CURRENT OR FUTURE PERFORMANCE OF THE PROPERTY. THE VALUE OF THIS TRANSACTION TO YOU DEPENDS ON MANY FACTORS WHICH SHOULD BE EVALUATED BY YOUR TAX, FINANCIAL, AND LEGAL COUNSEL. YOU AND YOUR COUNSEL SHOULD CONDUCT A CAREFUL INDEPENDENT INVESTIGATION OF THE PROPERTY TO DETERMINE THAT IT IS SUITABLE TO YOUR NEEDS.