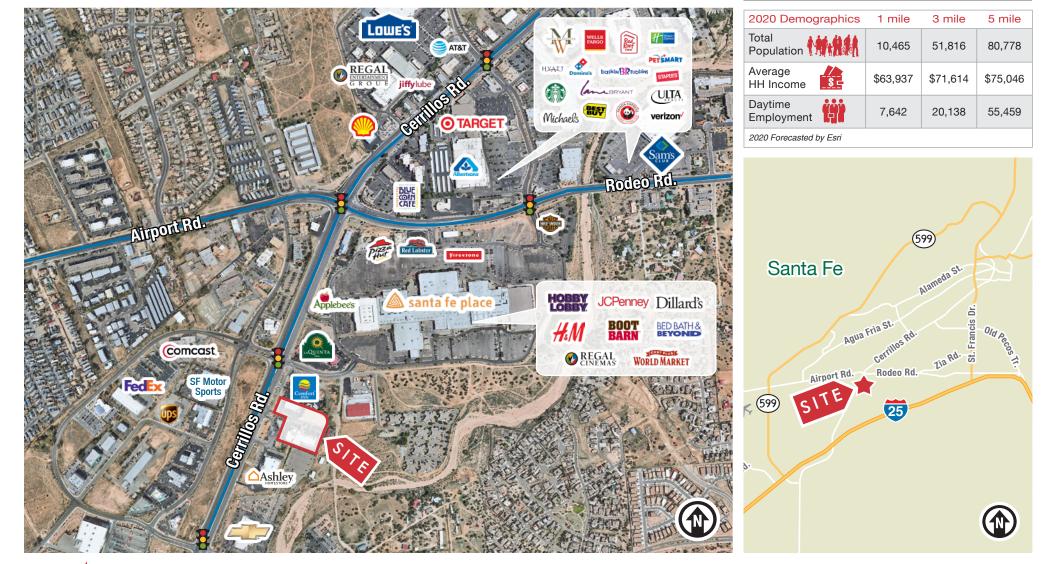

### LOCATED IN AN ESTABLISHED RETAIL CORRIDOR

### **PROPERTY HIGHLIGHTS**

- Vibrant residential and retail growth corridor
- Excellent opportunity for ground lease or possible build to suit
- Adjacent to Hyatt Place
- Close proximity to restaurants, hotels & Santa Fe Place Mall
- Near high traffic intersection of Cerrillos, Rodeo & Airport Roads

### LOCATION