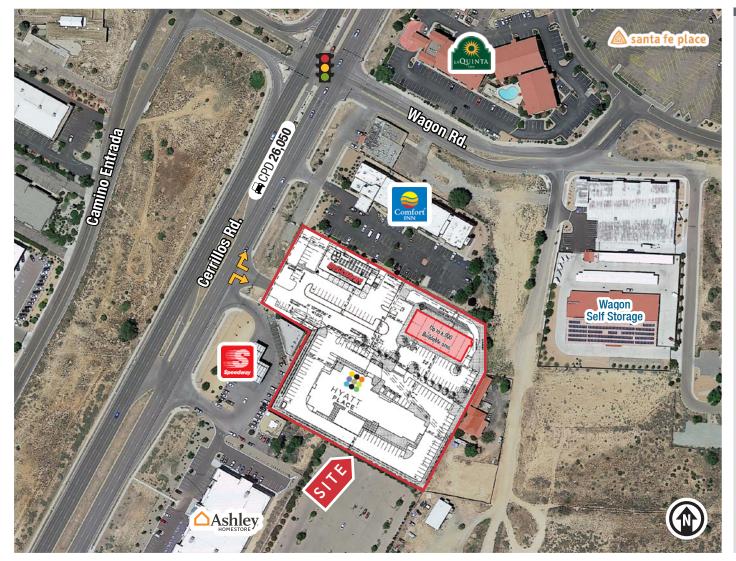

### SEQ Cerrillos Rd. & Rodeo Rd.

### **PROPERTY HIGHLIGHTS**

- Vibrant residential and retail growth corridor
- Excellent opportunity for ground lease or possible build to suit
- Adjacent to Hyatt Place
- Close proximity to restaurants, hotels & Santa Fe Place Mall
- Near high traffic intersection of Cerrillos, Rodeo & Airport Roads

### LOCATION