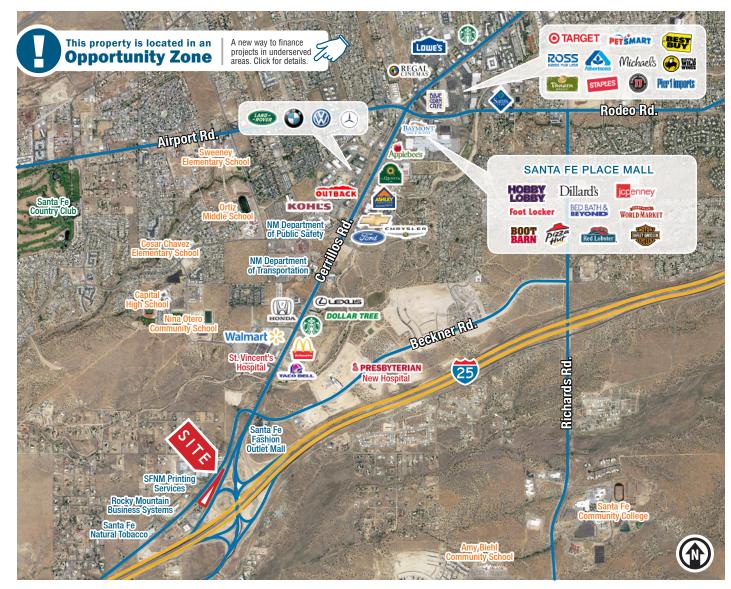

#### **PROPERTY HIGHLIGHTS**

- Great visibility from I-25 & Cerrillos Rd.
- Easy access
- Good, level site
- Surrounded by national co-tenancy:
  - Walmart
- Starbucks
- McDonald's
- Taco Bell
- Fashion Outlets
- Inn at Santa Fe Hotel
- Minutes away from retailers located on Cerrillos Rd.