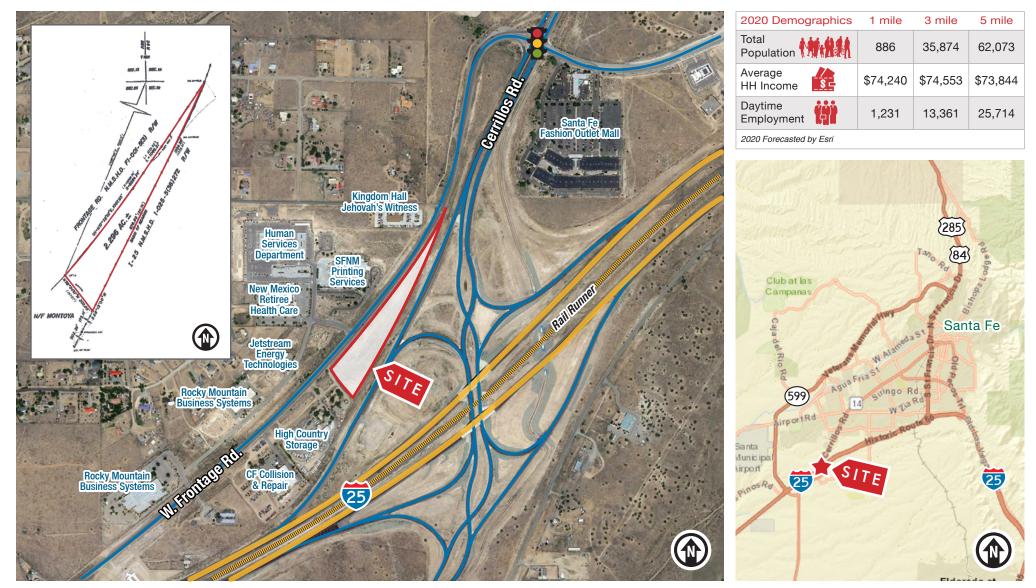

#### AVAILABLE

Land: ±2.152 Acres

#### **PROPERTY HIGHLIGHTS**

- Great visibility from I-25 & Cerrillos Rd.
- Easy access
- Good, level site
- Surrounded by national co-tenancy:
  - Walmart
- Starbucks
- McDonald's
- Taco Bell
- Fashion Outlets
- Inn at Santa Fe Hotel
- Minutes away from retailers located on Cerrillos Rd.

#### Santa Fe by the numbers (ESRI 2020 Demographics)