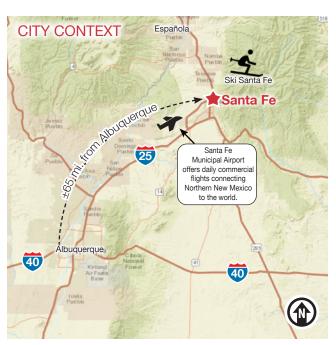

### Santa Fe | The City Different and the State Capital

The oldest capital city in the United States and the oldest city in New Mexico, **Santa Fe** is well-known as a center for arts that reflects the multicultural character of the city. Tourism is a major element of the Santa Fe economy, with visitors attracted year-round by the climate and related outdoor activities (such as skiing in years of adequate snowfall; hiking in other seasons) plus cultural activities of the city and the region. Most tourist activity takes place in the historic downtown, especially on and around the Plaza, a one-block square adjacent to the Palace of the Governors, the original seat of New Mexico's territorial government since the time of Spanish colonization. Other areas include Canyon Road and "Museum Hill", the site of the major art museums of the city as well as the Santa Fe International Folk Art Market, which takes place each year during the second full weekend of July.