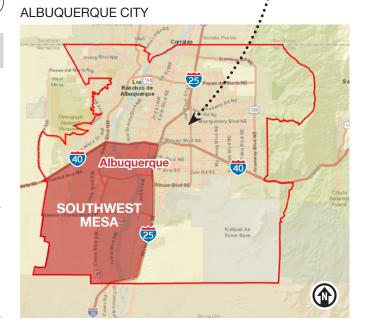

#### SOUTHWEST MESA TRADE AREA ANALYSIS

The Southwest Mesa is the **MOST UNDERSERVED** Trade Area in the Albuquerque Market

Home ownership within the area is **13.5%** higher than the National average, creating more expendable income.

23.692

Total Businesses

The Southwest Mesa has 9 SF of retail/capita compared to the city average of 45 SF.

321.452

Total Employees

The Southwest Mesa is the **fastest growing** segment of the Albuquerque, MSA.