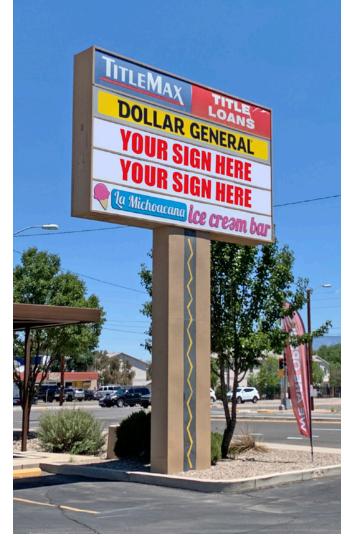

#### **PROPERTY HIGHLIGHTS**

- Excellent visibility
- Almost 32,000 cars per day at intersection
- Pylon signage
- Ample parking

Isaac Romero

isaac@sunvista.com

505 998 1571

**Randall Parish** 

505 338 4110

# Hard-Corner Retail Space

DOLLAR GENERAL - ANCHORED RETAIL SHOPPING CENTER

1601-1605 Isleta Blvd. SW | Albuquerque, NM 87105

PHOTOS