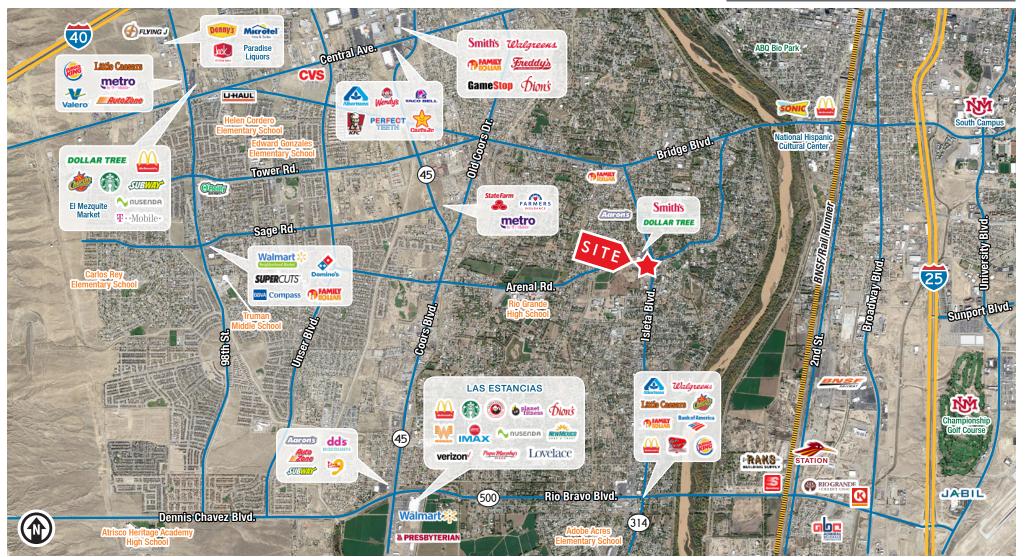

# Hard-Corner Retail Space

1601-1605 Isleta Blvd. SW | Albuquerque, NM 87105

TRADE AREA

#### SOUTHWEST MESA TRADE AREA ANALYSIS

The Southwest Mesa is the **MOST UNDERSERVED** Trade Area in the Albuquerque Market

Home ownership within the area is **13.5%** higher than the National average, creating more expendable income.

23.692

Total Businesses

The Southwest Mesa has 9 SF of retail/capita compared to the city average of 45 SF.

321.452

Total Employees

The Southwest Mesa is the **fastest growing** segment of the Albuquerque, MSA.

The average household income within a five-mile radius of the site is **\$60,343.** 

CITY OF