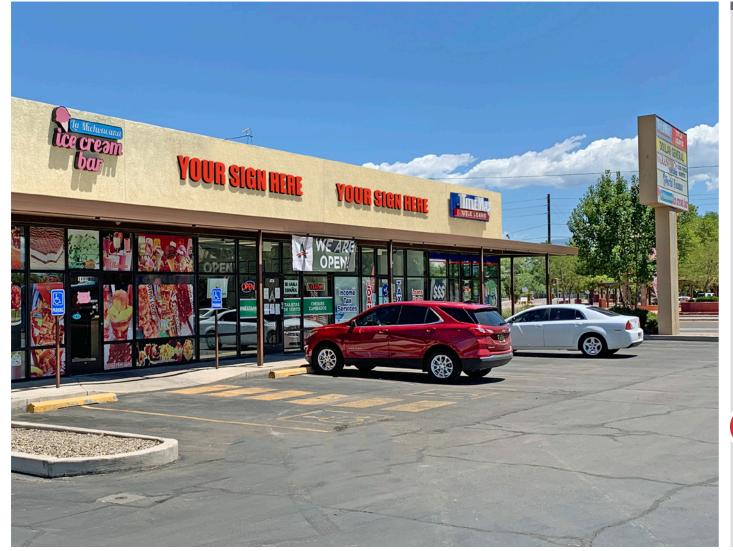

## Hard-Corner Retail Space DOLLAR GENERAL - ANCHORED RETAIL SHOPPING CENTER

#### 1601-1605 Isleta Blvd. SW | Albuquerque, NM 87105

#### **PROPERTY HIGHLIGHTS**

- Excellent visibility
- Almost 32,000 cars per day at intersection
- Pylon signage
- Ample parking

Isaac Romero

isaac@sunvista.com

505 998 1571

**Randall Parish** 

505 338 4110