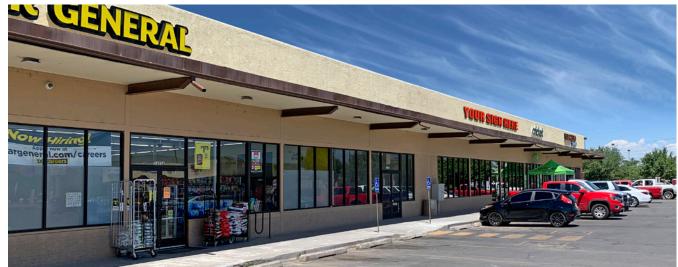

# Hard-Corner Retail Space

DOLLAR GENERAL - ANCHORED RETAIL SHOPPING CENTER

1601-1605 Isleta Blvd. SW | Albuquerque, NM 87105

PHOTOS

#### **PROPERTY HIGHLIGHTS**

- Excellent visibility
- Almost 32,000 cars per day at intersection
- Pylon signage
- Ample parking

Isaac Romero

isaac@sunvista.com

505 998 1571

**Randall Parish** 

505 338 4110