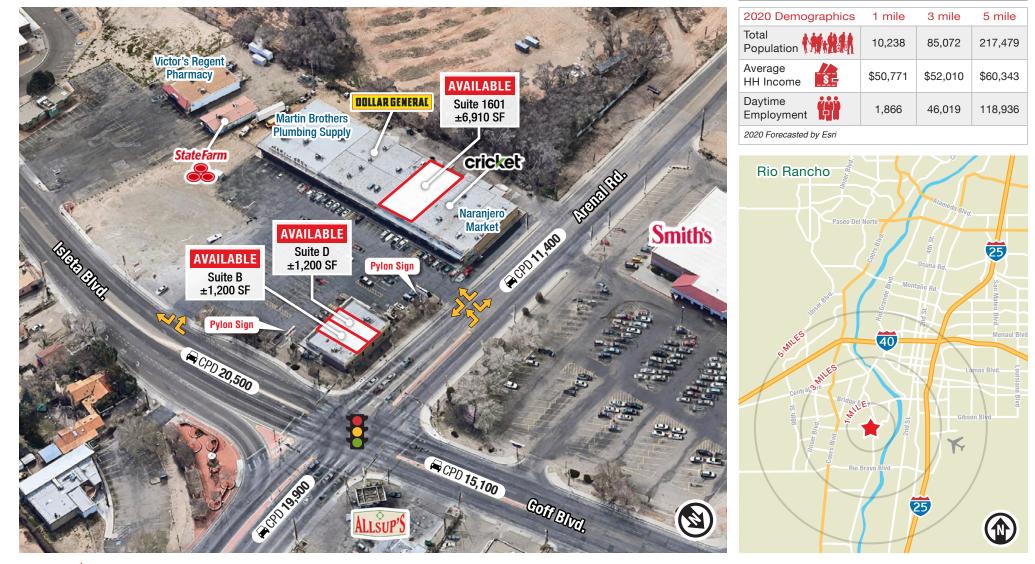

#### **AVAILABLE**

- Suite B: ±1,200 SF
- Suite D: ±1,200 SF
- Total: ±2,400 SF
- Suite 1601: ±6.910 SF

#### ZONING

 Commercial Service, **Bernalillo County** 

#### **PROPERTY HIGHLIGHTS**

- Excellent visibility
- Almost 32,000 cars per day at intersection
- Pylon signage
- Ample parking

Isaac Romero

isaac@sunvista.com

505 998 1571

**Randall Parish** 

505 338 4110

#### LOCATION