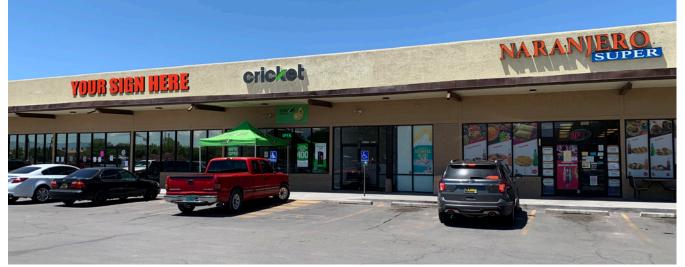

# Hard-Corner Retail Space

DOLLAR GENERAL - ANCHORED RETAIL SHOPPING CENTER

1601-1605 Isleta Blvd. SW | Albuquerque, NM 87105

PHOTOS

#### **PROPERTY HIGHLIGHTS**

- Excellent visibility
- Almost 32,000 cars per day at intersection
- Pylon signage
- Ample parking

Isaac Romero

isaac@sunvista.com

505 998 1571

**Randall Parish** 

505 338 4110