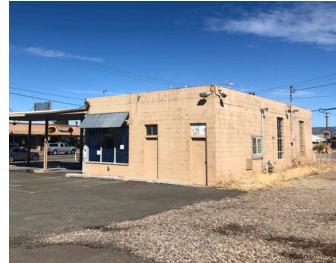

**N**SunVista

# Great Retail Exposure on Cerrillos Rd.

EXCELLENT LOCATION FOR AUTO SALES OR RETAIL

#### 1310 Cerrillos Rd. Santa Fe, NM 87505

#### SWC Cerrillos Rd. & Monterey Dr.

#### **Property Highlights**

- Excellent visibility and access
- Property with full circulation
- Great size/configuration for automotive related uses
- Amenities:
  - Two 10'x12' roll up-doors
  - One car lift
- Drainage & sand trap
- Located in a hard, signalized corner