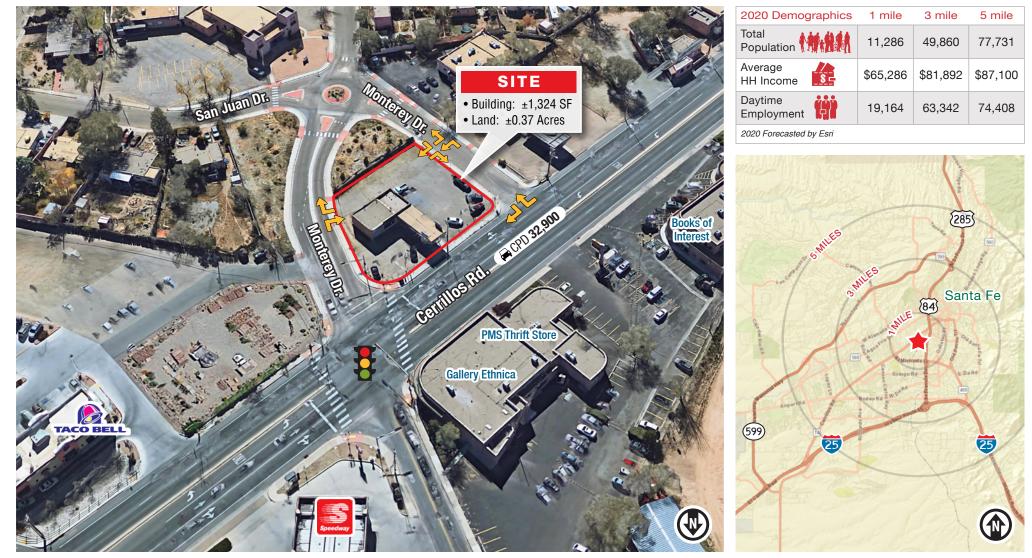

### **Great Retail Exposure on Cerrillos Rd.** EXCELLENT LOCATION FOR AUTO SALES OR RETAIL

### 1310 Cerrillos Rd. | Santa Fe, NM 87505

### LOCATION

#### **Available**

- Building: ±1,324 SF
- Land: ±0.37 Acres

#### SWC Cerrillos Rd. & Monterey Dr.