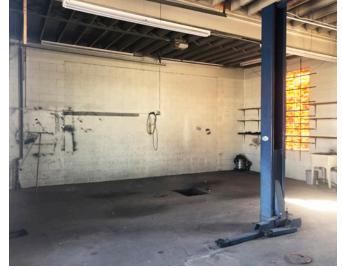

# Great Retail Exposure on Cerrillos Rd.

EXCELLENT LOCATION FOR AUTO SALES OR RETAIL

### PHOTOS

#### **Property Highlights**

- Excellent visibility and access
- Property with full circulation
- Great size/configuration for automotive related uses
- Amenities:
  - Two 10'x12' roll up-doors
  - One car lift
- Drainage & sand trap
- Located in a hard, signalized corner