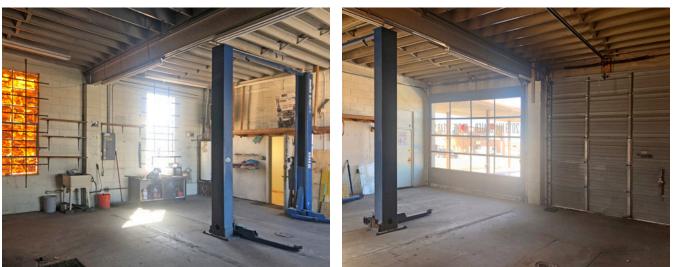

# Great Retail Exposure on Cerrillos Rd.

EXCELLENT LOCATION FOR AUTO SALES OR RETAIL

### PHOTOS

#### **Property Highlights**

- Excellent visibility and access
- Property with full circulation
- Great size/configuration for automotive related uses
- Amenities:
  - Two 10'x12' roll up-doors
  - One car lift
- Drainage & sand trap
- Located in a hard, signalized corner