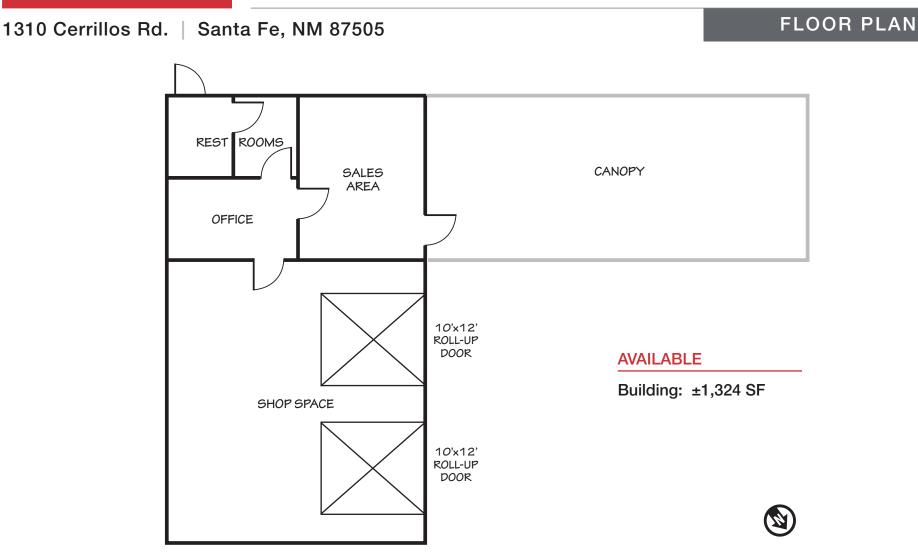

#### **Available**

- Building: ±1,324 SF
- Land: ±0.37 Acres

#### **Property Highlights**

- Excellent visibility and access
- Property with full circulation
- Great size/configuration for automotive related uses
- Amenities:
  - Two 10'x12' roll up-doors
  - One car lift
- Drainage & sand trap
- Located in a hard, signalized corner