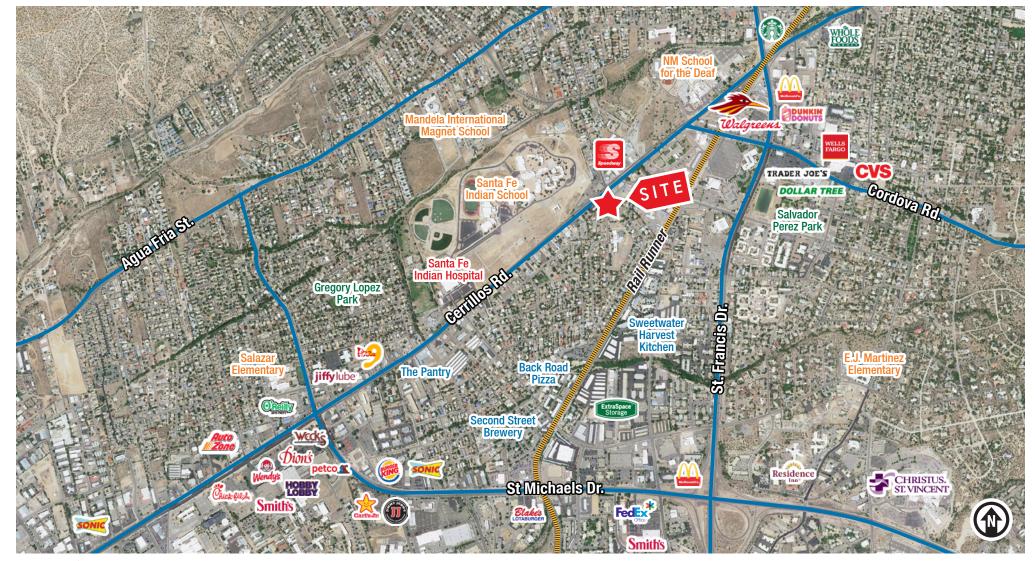

# Great Retail Exposure on Cerrillos Rd.

EXCELLENT LOCATION FOR AUTO SALES OR RETAIL

### 1310 Cerrillos Rd. | Santa Fe, NM 87505

#### LOCATION