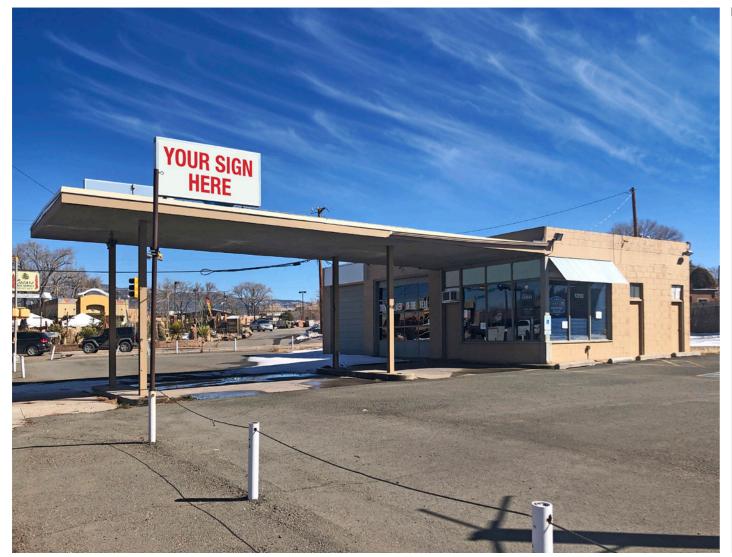

# Great Retail Exposure on Cerrillos Rd.

EXCELLENT LOCATION FOR AUTO SALES OR RETAIL

#### 1310 Cerrillos Rd. Santa Fe, NM 87505

#### SWC Cerrillos Rd. & Monterey Dr.

#### **Available**

- Building: ±1,324 SF
- Land: ±0.37 Acres

#### **Property Highlights**

- Excellent visibility and access
- Property with full circulation
- Great size/configuration for automotive related uses
- Amenities:
  - Two 10'x12' roll up-doors
  - One car lift
- Drainage & sand trap
- Located in a hard, signalized corner