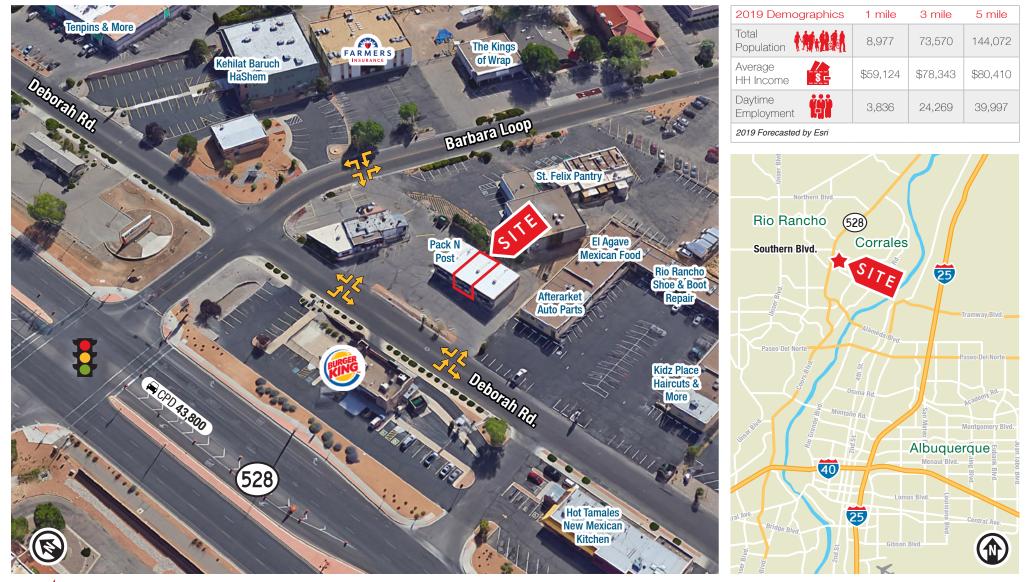

#### LOCATION

#### Isaac Romero

isaac@gotspaceusa.com 505 998 1571

LOCATED IN THE HEART OF THE RIO RANCHO BUSINESS DISTRICT

1512 Deborah Rd. SE Rio Rancho, NM 87124

LOCATION