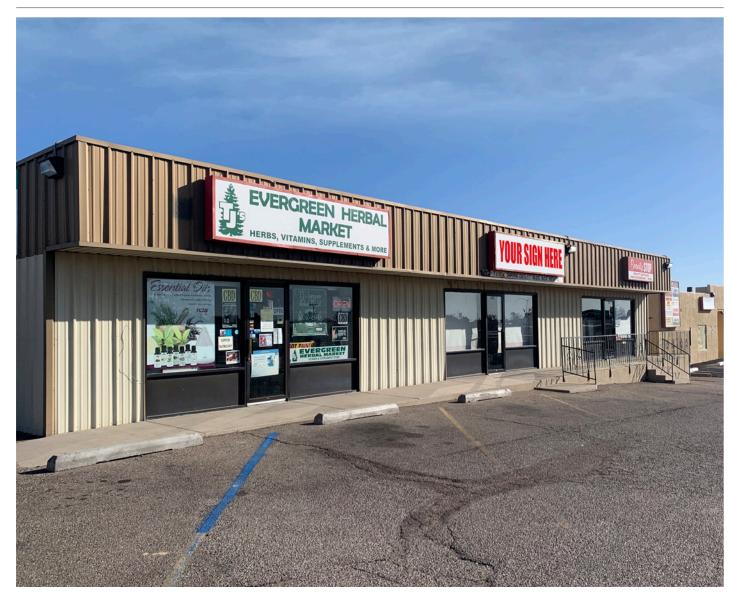

LOCATED IN THE HEART OF THE RIO RANCHO BUSINESS DISTRICT

**Naestas & Ward** 

6801 Jefferson NE | Suite 200 | Albuquerque, NM 87109

505 878 0001 gotspaceusa.com f in 🗵 🔠

1512 Deborah Rd. SE Rio Rancho, NM 87124

SEC Barbara Loop & Deborah Rd. SE

#### **Property Highlights**

- Conveniently located in the heart of the Rio Rancho business district
- More than 43,000 cars per day on Hwy. 528
- Excellent visibility from Hwy. 528
- Established retail trade area
- Flexible lease options for qualified tenants
- Opportunity for new or growing business
- Monument signage available
- Ample storefront parking