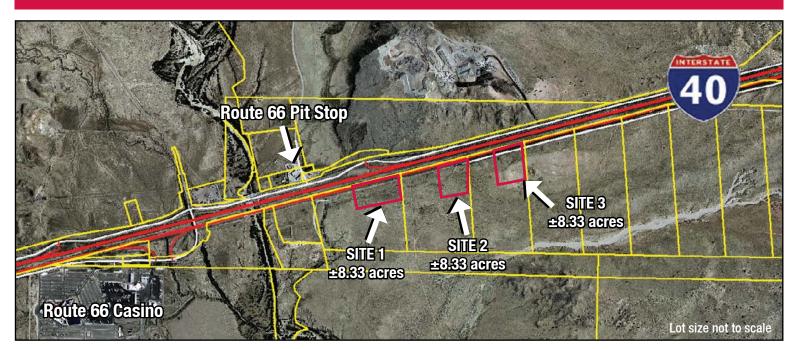

## PROPERTY DETAILS

AVAILABLE

- Three lots, 8.33 Acres each
- 25 acres total available
- All parcels front on I-40

ZONING

- MH
- Located in a HUB Zone

**PRICING** 

- \$190,757 per 8.33 acres
- or \$572,271 for all three lots

**FEATURES** 

- Exceptional I-40 visibility on small parcels at the western entrance to the greater Albuquerque
- metropolitan area.
- Great potential site for RV park, motel, or other opportunity requiring interstate visibility and access.
- Near proposed interstate exit and future outer loop road.
- Immediately east of Route 66 Casino and Rio Puerco River.