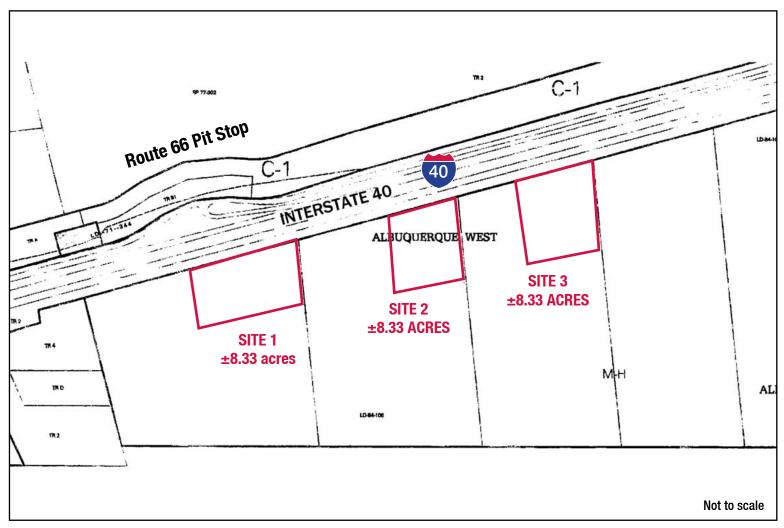

## PROPERTY DETAILS

AVAILABLE

- Three lots, 8.33 Acres each
- 25 acres total available
- All parcels front on I-40

ZONING

- MH
- Located in a HUB Zone

**PRICING** 

- \$190,757 per 8.33 acres
- or \$572,271 for all three lots

**FEATURES** 

- Exceptional I-40 visibility on small parcels at the western entrance to the greater Albuquerque
- metropolitan area.
- Great potential site for RV park, motel, or other opportunity requiring interstate visibility and access.
- Near proposed interstate exit and future outer loop road.
- Immediately east of Route 66 Casino and Rio Puerco River.